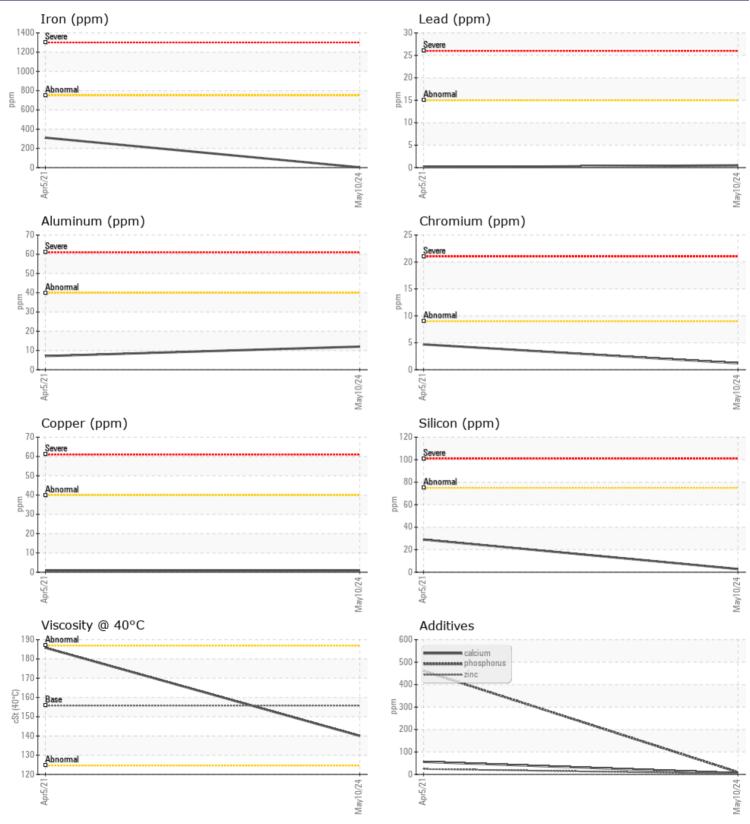

Magnesium

Phosphorus

| Sample Number        | -      | VCP397837       | VCP310971   | <br> |  |
|----------------------|--------|-----------------|-------------|------|--|
| Sample Date          |        | 10 May 2024     | 05 Apr 2021 | <br> |  |
| Machine Hours        |        | 6701            | 1507        | <br> |  |
| Oil Hours            |        | 1000            | 1507        | <br> |  |
| Oil Changed          |        | Changed         | Changed     | <br> |  |
| Sample Status        |        | NORMAL          | NORMAL      | <br> |  |
|                      |        |                 |             |      |  |
| OIL CONDI            | TION   |                 |             |      |  |
| Visc @ 40°C          | cSt    | <b>140</b>      | 185.8       | <br> |  |
| Visc @ 100°C         | cSt    |                 | 17.3        | <br> |  |
| Viscosity Index (VI) | Scale  |                 | 99          | <br> |  |
|                      |        |                 |             |      |  |
|                      | IATION |                 |             |      |  |
| Water                | %      | NEG             | NEG         | <br> |  |
| Silicon              | ppm    | 3               | 29          | <br> |  |
| Sodium               | ppm    | 39              | 3           | <br> |  |
| Potassium            | ppm    | <b>10</b>       | <1          | <br> |  |
|                      |        |                 |             |      |  |
| WEAR ME              | TALS   |                 |             |      |  |
| Iron                 | ppm    | 3               | 311         | <br> |  |
| Copper               | ppm    | □<1             | □ <1        | <br> |  |
| Lead                 | ppm    | <br><b>_</b> <1 | <1          | <br> |  |
| Tin                  | ppm    | <1              | <1          | <br> |  |
| Aluminum             | ppm    | 12              | 7           | <br> |  |
| Chromium             | ppm    | ∎1              | 5           | <br> |  |
| Molybdenum           | ppm    | <b> </b> <1     | <1          | <br> |  |
| Nickel               | ppm    | <b></b> <1      | <1          | <br> |  |
| Titanium             | ppm    | <1              | <1          | <br> |  |
| Silver               | ppm    | 1               | <1          | <br> |  |
| Manganese            | ppm    | <1              | 6           | <br> |  |
| Vanadium             | ppm    | 2               | <1          | <br> |  |