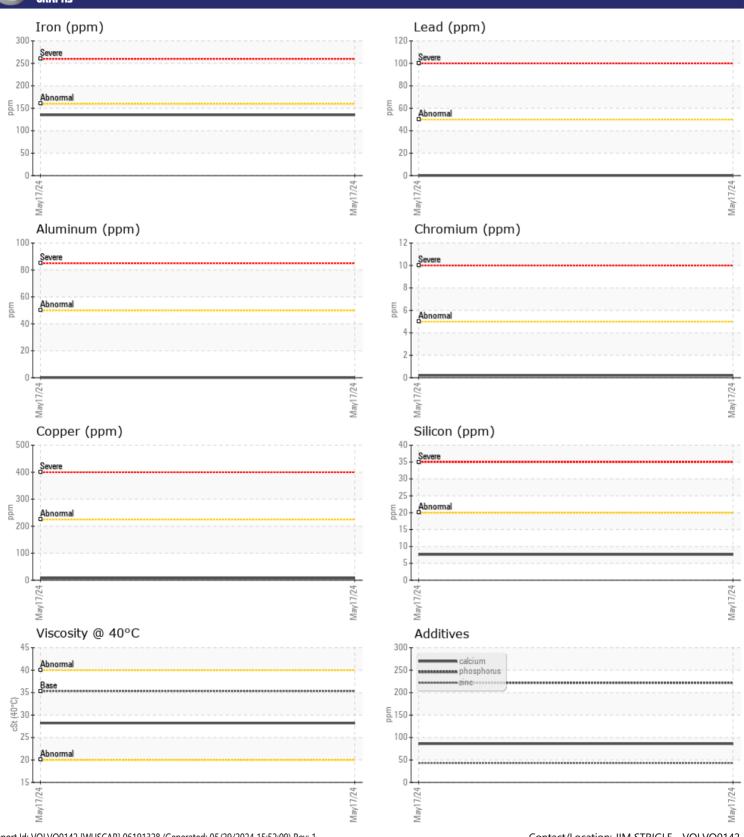

Sample No: VCP430342

Oil Type: VOLVO AUTOMATIC TRANSMISSION FLUID AT102

**Job No:** SWA548445-20

| CAMDIE        | INFORMATION   |               |      |  |
|---------------|---------------|---------------|------|--|
|               | . INFUNMATION |               | <br> |  |
| Sample Number |               | VCP430342     | <br> |  |
| Sample Date   |               | 17 May 2024   | <br> |  |
| Machine Hours |               | 2053          | <br> |  |
| Oil Hours     |               | 2000          | <br> |  |
| Oil Changed   |               | Not Changd    | <br> |  |
| Sample Status |               | NORMAL        | <br> |  |
| VOLVO         |               |               |      |  |
| OIL CON       | DITION        |               |      |  |
|               |               | = 20.2        |      |  |
| Visc @ 40°C   | cSt           | ■28.2         | <br> |  |
| VOLVO         |               |               |      |  |
| CONTAN        | MINATION      |               |      |  |
| Water         | %             | NEG           | <br> |  |
| Silicon       | ppm           | <b>8</b>      | <br> |  |
| Sodium        | ppm           | <b>1</b> 5    | <br> |  |
| Potassium     | ppm           | <b>■</b> <1   | <br> |  |
|               | ррпп          |               |      |  |
| VOLVO         |               |               |      |  |
| WEAR N        | METALS        |               |      |  |
| Iron          | ppm           | <b>135</b>    | <br> |  |
| Copper        | ppm           | <b>7</b>      | <br> |  |
| Lead          | ppm           | <b>0</b>      | <br> |  |
| Tin           | ppm           | ■0            | <br> |  |
| Aluminum      | ppm           | <b>0</b>      | <br> |  |
| Chromium      | ppm           | <b>■&lt;1</b> | <br> |  |
| Molybdenum    | ppm           | <b>2</b>      | <br> |  |
| Nickel        | ppm           | ■0            | <br> |  |
| Titanium      | ppm           | 0             | <br> |  |
| Silver        | ppm           | <b>■</b> 0    | <br> |  |
| Manganese     | ppm           | <b>1</b> 9    | <br> |  |
| Vanadium      | ppm           | 0             | <br> |  |
|               | pp            | •             |      |  |
| VOLVO         | IFC           |               |      |  |
| ADDITIV       | JEZ .         |               |      |  |
| Calcium       | ppm           | ■86           | <br> |  |
| Magnesium     | ppm           | <b>4</b>      | <br> |  |
| Zinc          | ppm           | <b>43</b>     | <br> |  |
| Phosphorus    | ppm           | <b>222</b>    | <br> |  |
| Barium        | ppm           | <b>3</b>      | <br> |  |
| Boron         | ppm           | ■86           | <br> |  |
|               |               |               |      |  |

## Diagnosis

Resample at the next service interval to monitor. All component wear rates are normal. There is no indication of any contamination in the oil. The condition of the oil is acceptable for the time in service.