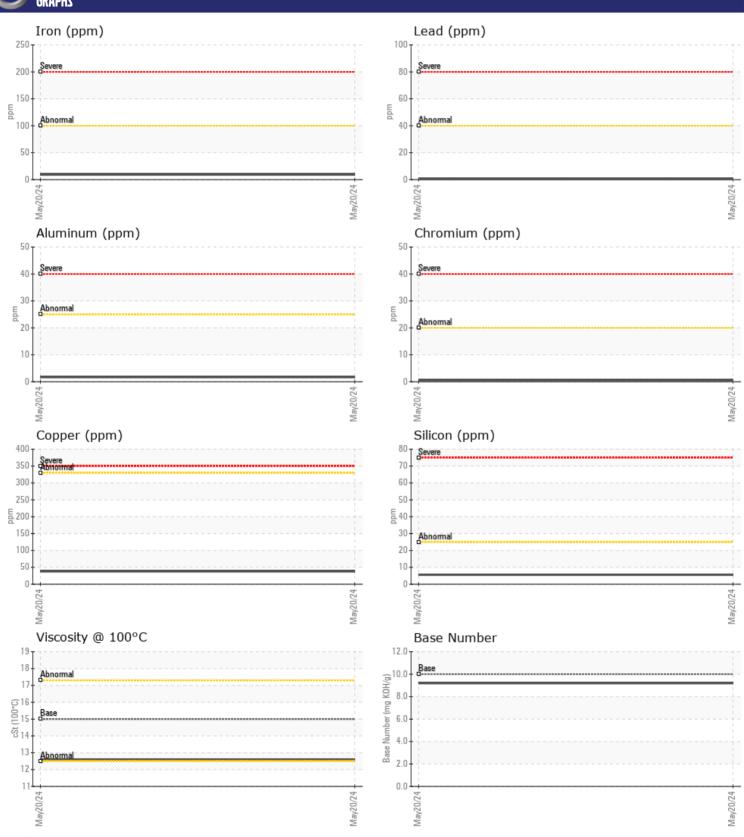

# CONSTRUCTION EQUIPMENT 716039 RENTALS VOLVO A25G 752786 - DIESEL ENGINE

Sample No: VCP454782

Oil Type: VOLVO ULTRA DIESEL ENGINE OIL 15W40 VDS-3

**Job No:** 716039 RENTALS

| SAMPLE II        | NFORMATION |               |  |  |  |
|------------------|------------|---------------|--|--|--|
| Sample Number    |            | VCP454782     |  |  |  |
| Sample Date      |            | 20 May 2024   |  |  |  |
| Machine Hours    |            | 1488          |  |  |  |
| Oil Hours        |            | 0             |  |  |  |
|                  |            |               |  |  |  |
| Oil Changed      |            | Changed       |  |  |  |
| Sample Status    |            | NORMAL        |  |  |  |
| VOLVO            |            |               |  |  |  |
| OIL CONDI        | TION       |               |  |  |  |
| Visc @ 100°C     | cSt        | <b>12.6</b>   |  |  |  |
| Base Number (BN) | mg KOH/g   | ■9.2          |  |  |  |
| Oxidation (PA)   | %          | 80            |  |  |  |
|                  |            |               |  |  |  |
| VOLVO            |            |               |  |  |  |
| CONTAMIN         | NATION     |               |  |  |  |
| Water            | %          | NEG           |  |  |  |
| Soot %           | %          | ■0.2          |  |  |  |
| Nitration (PA)   | %          | 61            |  |  |  |
| Sulfation (PA)   | %          | 62            |  |  |  |
| Glycol           | %          | NEG           |  |  |  |
| Fuel             | %          | <1.0          |  |  |  |
| Silicon          | ppm        | <b>6</b>      |  |  |  |
| Sodium           | ppm        | <b>2</b>      |  |  |  |
| Potassium        | ppm        | <u> </u>      |  |  |  |
|                  | FF         |               |  |  |  |
| VOLVO            |            |               |  |  |  |
| WEAR ME          | TALS       |               |  |  |  |
| Iron             | ppm        | <b>■</b> 9    |  |  |  |
| Copper           | ppm        | ■38           |  |  |  |
| Lead             | ppm        | <b>■&lt;1</b> |  |  |  |
| Tin              | ppm        | <b></b>       |  |  |  |
| Aluminum         | ppm        | <b>2</b>      |  |  |  |
| Chromium         | ppm        | <b>■&lt;1</b> |  |  |  |
| Molybdenum       | ppm        | <b>43</b>     |  |  |  |
| Nickel           | ppm        | <b>1</b>      |  |  |  |
| Titanium         | ppm        | <1            |  |  |  |
| Silver           | ppm        | <b>1</b>      |  |  |  |
| Manganese        | ppm        | <b>■</b> <1   |  |  |  |
| Vanadium         | ppm        | <1            |  |  |  |
|                  |            |               |  |  |  |
| ADDITION         |            |               |  |  |  |
|                  |            |               |  |  |  |
| Calcium          | ppm        | <b>1792</b>   |  |  |  |
| Magnesium        | ppm        | <b>516</b>    |  |  |  |
| Zinc             | ppm        | <b>1141</b>   |  |  |  |
| Phosphorus       | ppm        | <b>965</b>    |  |  |  |

### Diagnosis

Resample at the next service interval to monitor. All component wear rates are normal. There is no indication of any contamination in the oil. The BN result indicates that there is suitable alkalinity remaining in the oil. The condition of the oil is suitable for further service.