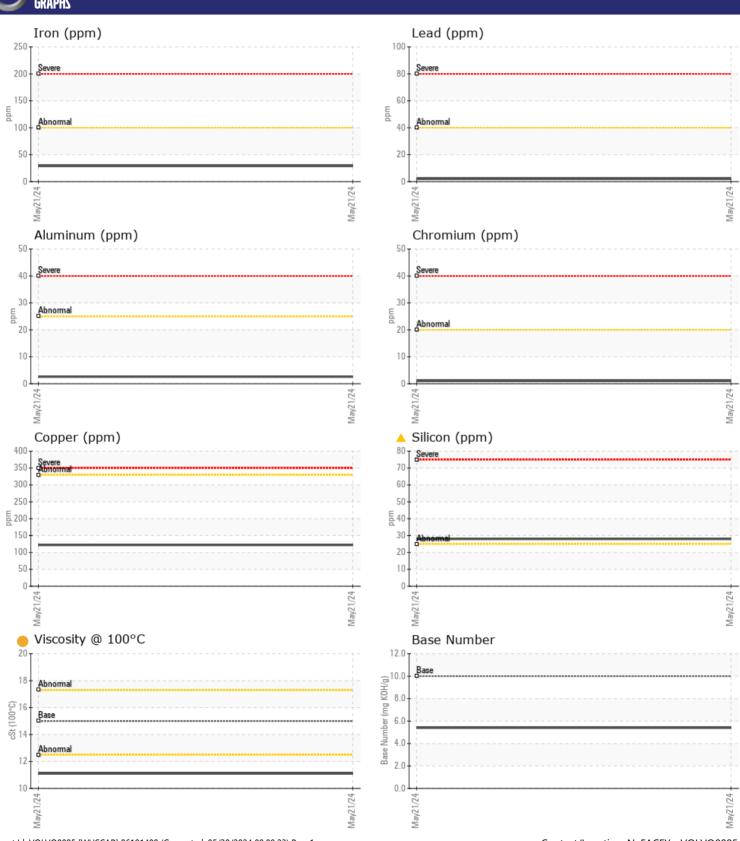

# CONSTRUCTION EQUIPMENT

566438 RENTALS VOLVO A25G 752786 - DIESEL ENGINE

Oil Type: VOLVO ULTRA DIESEL ENGINE OIL 15W40 VDS-3

**Job No:** 566438 RENTALS

| VOLVO            |             |              |      |  |
|------------------|-------------|--------------|------|--|
| ZAMPI F II       | NFORMATION  |              |      |  |
|                  | II OMMATION | VCP454771    | <br> |  |
| Sample Number    |             |              |      |  |
| Sample Date      |             | 21 May 2024  | <br> |  |
| Machine Hours    |             | 1097         | <br> |  |
| Oil Hours        |             | 0            | <br> |  |
| Oil Changed      |             | Changed      | <br> |  |
| Sample Status    |             | ABNORMAL     | <br> |  |
| VOLVO            |             |              |      |  |
| OIL CONDI        | TION        |              |      |  |
| Visc @ 100°C     | cSt         | <b>11.1</b>  | <br> |  |
| Base Number (BN) | mg KOH/g    | <b>■</b> 5.4 | <br> |  |
| Oxidation (PA)   | %           | 65           | <br> |  |
|                  |             |              |      |  |
| CONTAMIN         | NATION      |              |      |  |
| Water            | %           | NEG          | <br> |  |
| Soot %           | %           | ■0.4         | <br> |  |
| Nitration (PA)   | %           | 83           | <br> |  |
| Sulfation (PA)   | %           | 59           | <br> |  |
| Glycol           | %           | NEG          | <br> |  |
| Fuel             | %           | <b>■0.5</b>  | <br> |  |
| Silicon          | ppm         | <u>^</u> 28  | <br> |  |
| Sodium           | ppm         | <b>■</b> 3   | <br> |  |
| Potassium        | ppm         | <b>4</b>     | <br> |  |
|                  |             |              |      |  |
| WEAR ME          | ΖΙΔΤ        |              |      |  |
| Iron             |             | <b>□</b> 29  | <br> |  |
| Copper           | ppm         | ■ 122        | <br> |  |
| Lead             | ppm         | <b>122</b>   | <br> |  |
| Tin              | ppm         | <b>2</b>     | <br> |  |
| Aluminum         | ppm         | <b>3</b>     | <br> |  |
| Chromium         | ppm         | 3<br>1       | <br> |  |
| Molybdenum       | ppm         | <b>■80</b>   | <br> |  |
| Nickel           | ppm         | <u>■</u> 80  | <br> |  |
| Titanium         | ppm         | <1           | <br> |  |
| Silver           | ppm         | <b>□</b> 2   | <br> |  |
| Manganese        | ppm         | <b>■</b> 7   | <br> |  |
| Vanadium         | ppm         | <1           | <br> |  |
| variaululil      | ppm         | <u> </u>     |      |  |
| VOLVO            |             |              |      |  |
| ADDITIVE:        |             |              |      |  |
| Calcium          | ppm         | <b>2205</b>  | <br> |  |
| Magnesium        | ppm         | 112          | <br> |  |
|                  |             |              |      |  |

### Diagnosis

Oil and filter change at the time of sampling has been noted. No corrective action is recommended at this time. Resample at the next service interval to monitor. Valve wear is indicated. Fuel content negligible. Elemental level of silicon (Si) above normal indicating ingress of seal material. The oil viscosity is lower than normal. The BN result indicates that there is suitable alkalinity remaining in the oil. Confirm oil type.