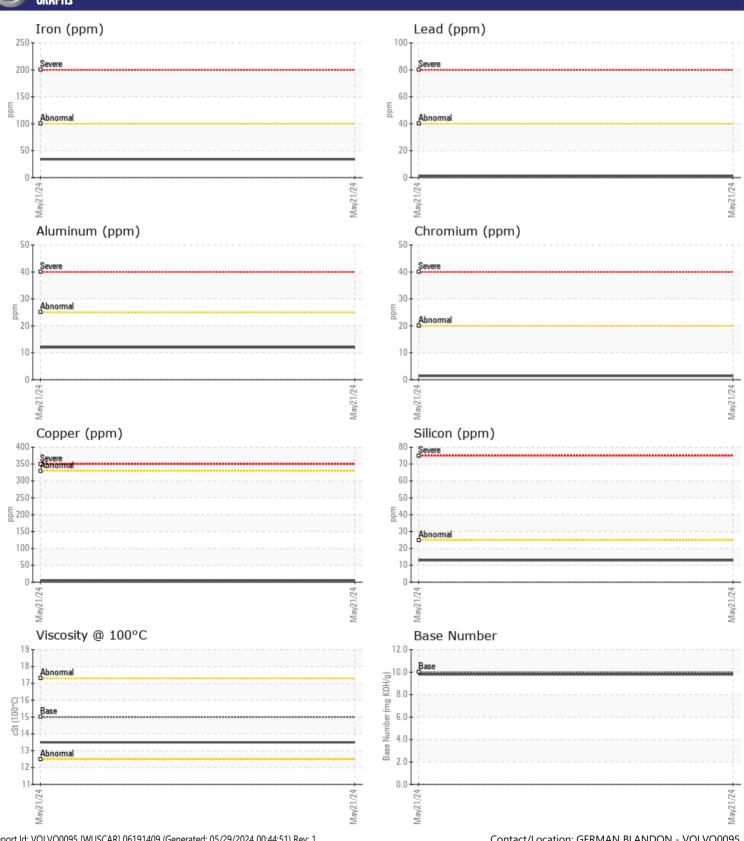

Sample No: VCP431560

Oil Type: VOLVO ULTRA DIESEL ENGINE OIL 15W40 VDS-3

**Job No:** 716036 RENTAL

| VOLVO            |            |             |      |  |
|------------------|------------|-------------|------|--|
| SAMPLE II        | NFORMATION |             |      |  |
| Sample Number    | -          | VCP431560   | <br> |  |
| Sample Date      |            | 21 May 2024 | <br> |  |
| Machine Hours    |            | 3108        | <br> |  |
| Oil Hours        |            | 0           | <br> |  |
| Oil Changed      |            | Changed     | <br> |  |
| Sample Status    |            | NORMAL      | <br> |  |
|                  |            |             |      |  |
| OIL CONDI        | TION       |             |      |  |
|                  |            |             |      |  |
| Visc @ 100°C     | cSt        | <b>13.5</b> | <br> |  |
| Base Number (BN) |            | ■9.8        | <br> |  |
| Oxidation (PA)   | %          | 76          | <br> |  |
|                  |            |             |      |  |
| CONTAMIN         | NATION     |             |      |  |
| Water            | %          | NEG         | <br> |  |
| Soot %           | %          | NEG<br>■0.9 | <br> |  |
| Nitration (PA)   | %          | 71          | <br> |  |
|                  |            | 61          |      |  |
| Sulfation (PA)   | %          | NEG         | <br> |  |
| Glycol           | %          |             | <br> |  |
| Fuel             | %          | <1.0        | <br> |  |
| Silicon          | ppm        | <b>13</b>   | <br> |  |
| Sodium           | ppm        | <b>2</b>    | <br> |  |
| Potassium        | ppm        | <b>■</b> 15 | <br> |  |
| VOLVO            |            |             |      |  |
| WEAR ME          | TALS       |             |      |  |
| Iron             | ppm        | □34         | <br> |  |
| Copper           | ppm        | <b>1</b> 5  | <br> |  |
| Lead             | ppm        | <b>1</b>    | <br> |  |
| Tin              | ppm        | <b>2</b>    | <br> |  |
| Aluminum         | ppm        | <b>12</b>   | <br> |  |
| Chromium         | ppm        | 1           | <br> |  |
| Molybdenum       | ppm        | ■38         | <br> |  |
| Nickel           | ppm        | <b>■</b> <1 | <br> |  |
| Titanium         | ppm        | <1          | <br> |  |
| Silver           | ppm        | <b>□</b> <1 | <br> |  |
| Manganese        | ppm        | <b>1</b>    | <br> |  |
| Vanadium         | ppm        | <1          | <br> |  |
| - Canadian       | PPIII      |             |      |  |
| VOLVO            |            |             |      |  |
| ADDITIVE         | 7          |             |      |  |
| Calcium          | ppm        | <b>1911</b> | <br> |  |
| Magnesium        | ppm        | <b>486</b>  | <br> |  |
| Zinc             | ppm        | <b>1172</b> | <br> |  |
| Phosphorus       | ppm        | ■998        | <br> |  |
| Barium           | ppm        | <b>0</b>    | <br> |  |
|                  |            |             |      |  |

## Diagnosis

Resample at the next service interval to monitor. All component wear rates are normal. There is no indication of any contamination in the oil. The BN result indicates that there is suitable alkalinity remaining in the oil. The condition of the oil is suitable for further service.