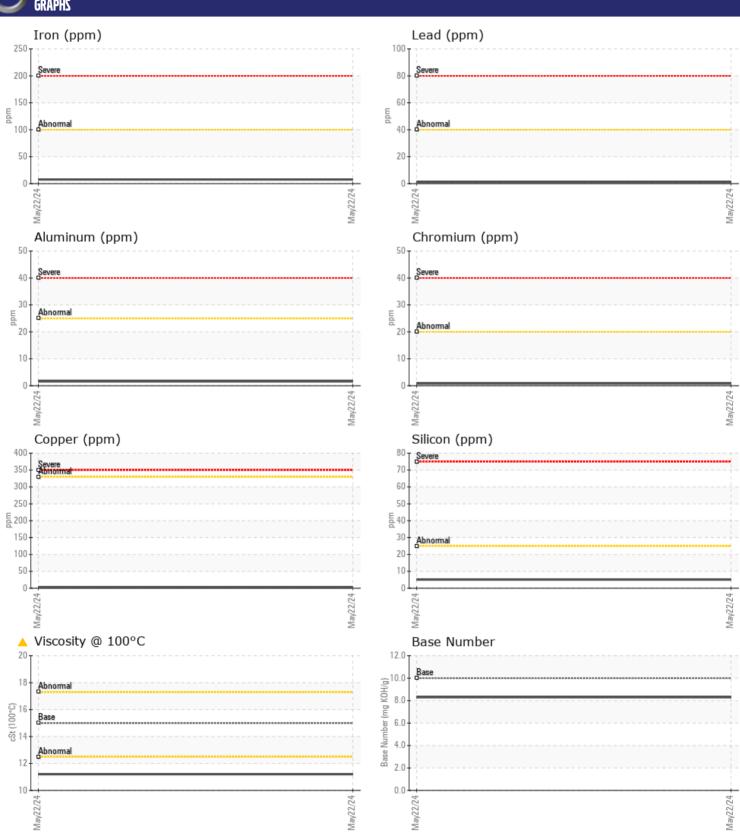

## **CONSTRUCTION EQUIPMENT**

717008 SOUTHLAND VOLVO A25G 752245 (S/N 742245) - DIESEL ENGINE

Sample No: VCP450734

Oil Type: VOLVO ULTRA DIESEL ENGINE OIL 15W40 VDS-3

**Job No:** 717008 SOUTHLAND

| VOLVO            |            |               |      |  |
|------------------|------------|---------------|------|--|
| SAMPLE II        | NFORMATION |               |      |  |
| Sample Number    | -          | VCP450734     | <br> |  |
| Sample Date      |            | 22 May 2024   | <br> |  |
| Machine Hours    |            | 5245          | <br> |  |
| Oil Hours        |            | 0             | <br> |  |
| Oil Changed      |            | Changed       | <br> |  |
| Sample Status    |            | ABNORMAL      | <br> |  |
| Sumple Status    |            | ADITORNAL     |      |  |
| OIL CONDI        | TION       |               |      |  |
| Visc @ 100°C     | cSt        | <u></u> 11.2  | <br> |  |
| Base Number (BN) |            | ■8.3          | <br> |  |
| Oxidation (PA)   | %          | 86            | <br> |  |
|                  | ,,         |               |      |  |
| VOLVO            |            |               |      |  |
| CONTAMI          | NATION     |               |      |  |
| Water            | %          | NEG           | <br> |  |
| Soot %           | %          | ■ 0.2         | <br> |  |
| Nitration (PA)   | %          | 62            | <br> |  |
| Sulfation (PA)   | %          | 62            | <br> |  |
| Glycol           | %          | NEG           | <br> |  |
| Fuel             | %          | <b>4.3</b>    | <br> |  |
| Silicon          | ppm        | <b>5</b>      | <br> |  |
| Sodium           | ppm        | <b>■&lt;1</b> | <br> |  |
| Potassium        | ppm        | <b>2</b>      | <br> |  |
|                  |            |               |      |  |
| WEAR ME          | TALS       |               |      |  |
| Iron             | ppm        | ■8            | <br> |  |
| Copper           | ppm        | <b>2</b>      | <br> |  |
| Lead             | ppm        | <b>1</b>      | <br> |  |
| Tin              | ppm        | <b>1</b>      | <br> |  |
| Aluminum         | ppm        | <b>2</b>      | <br> |  |
| Chromium         | ppm        | <b>■</b> <1   | <br> |  |
| Molybdenum       | ppm        | <b>46</b>     | <br> |  |
| Nickel           | ppm        | <b>■</b> <1   | <br> |  |
| Titanium         | ppm        | <1            | <br> |  |
| Silver           | ppm        | <b>■1</b>     | <br> |  |
| Manganese        | ppm        | <b>■</b> <1   | <br> |  |
| Vanadium         | ppm        | <1            | <br> |  |
|                  |            |               |      |  |
| ADDITIVE         |            |               |      |  |
| AUDITIVE.        | <b>3</b>   |               |      |  |

### Diagnosis

Oil and filter change at the time of sampling has been noted. No corrective action is recommended at this time. Resample at the next service interval to monitor.All component wear rates are normal. Light fuel dilution occurring. Fuel is present in the oil and is lowering the viscosity. The BN result indicates that there is suitable alkalinity remaining in the oil.