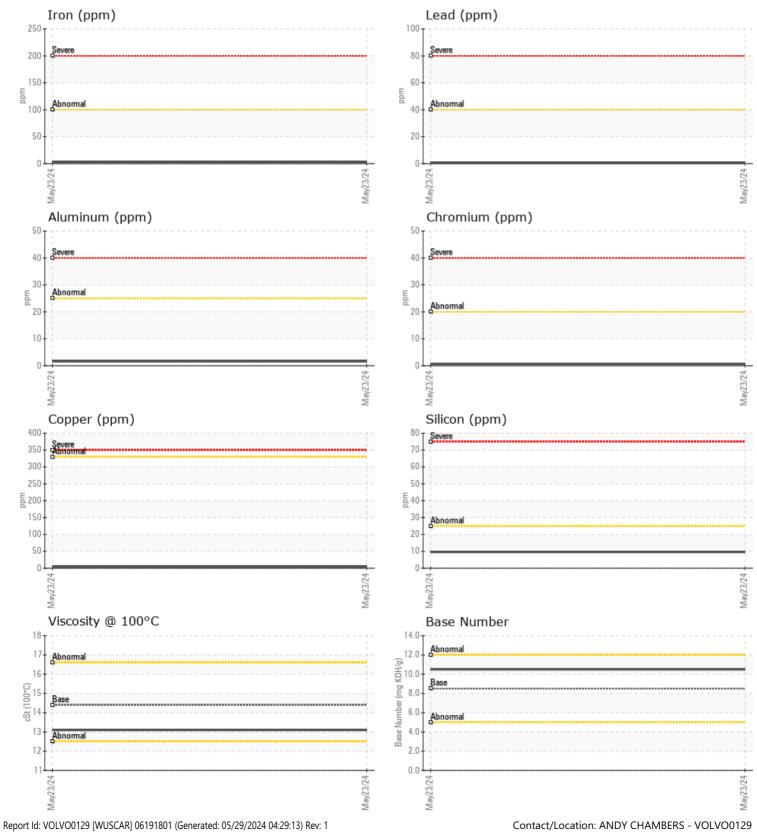

#### Job No:

| VOLVO            |            |              |          |      |
|------------------|------------|--------------|----------|------|
| SAMPLE II        | NFORMATION |              |          |      |
| Sample Number    | -          | VCP450946    |          | <br> |
| Sample Date      |            | 23 May 2024  |          | <br> |
| Machine Hours    |            | 2054         |          | <br> |
| Oil Hours        |            | 0            |          | <br> |
| Oil Changed      |            | Not Changd   |          | <br> |
| Sample Status    |            | NORMAL       |          | <br> |
|                  |            |              |          |      |
| OIL CONDI        | TION       |              |          |      |
| Visc @ 100°C     | cSt        | 13.1         |          | <br> |
| Base Number (BN) |            | 10.5         |          | <br> |
| Oxidation (PA)   | %          | 76           |          | <br> |
|                  | ,,,        |              |          |      |
| VOLVO            |            |              |          | <br> |
| Contamin         | NATION     |              |          |      |
| Water            | %          | NEG          |          | <br> |
| Soot %           | %          | 0.1          |          | <br> |
| Nitration (PA)   | %          | 42           |          | <br> |
| Sulfation (PA)   | %          | 59           |          | <br> |
| Glycol           | %          | NEG          |          | <br> |
| Fuel             | %          | <1.0         |          | <br> |
| Silicon          | ppm        | <b>10</b>    |          | <br> |
| Sodium           | ppm        | 3            |          | <br> |
| Potassium        | ppm        | 2            |          | <br> |
| WEAR ME          | 7 AI S     |              |          |      |
|                  | •          | -            | <u>.</u> |      |
| ron              | ppm        | 3            |          | <br> |
| Copper           | ppm        | <b>4</b>     |          | <br> |
| Lead             | ppm        | <b>□</b> <1  |          | <br> |
| Tin              | ppm        | <b>■</b> <1  |          | <br> |
| Aluminum         | ppm        | 2            |          | <br> |
| Chromium         | ppm        | □ <1         |          | <br> |
| Molybdenum       | ppm        | 38           |          | <br> |
| Nickel           | ppm        | ■ <1         |          | <br> |
| Titanium         | ppm        | <b>■</b> <1  |          | <br> |
| Silver           | ppm        | <b>□</b> 1   |          | <br> |
| Manganese        | ppm        | <b>□</b> <1  |          | <br> |
| Vanadium         | ppm        | <1           |          | <br> |
| VOLVO            |            |              |          | <br> |
| ADDITIVE:        | S          |              |          |      |
| Calcium          | ppm        | 1556         |          | <br> |
| Magnesium        | ppm        | <b>485</b>   |          | <br> |
| Zinc             | ppm        | 1086         |          | <br> |
| Phosphorus       | ppm        | 908          |          | <br> |
|                  |            |              |          |      |
| Barium           | ppm        | <b>  </b> <1 |          | <br> |

### Diagnosis

Resample at the next service interval to monitor. The fluid was not specified, however, a fluid match indicates that this fluid is (GENERIC) DIESEL ENGINE OIL SAE 40. Please confirm.

All component wear rates are normal. There is no indication of any contamination in the oil. The BN result indicates that there is suitable alkalinity remaining in the oil. The condition of the oil is suitable for further service.