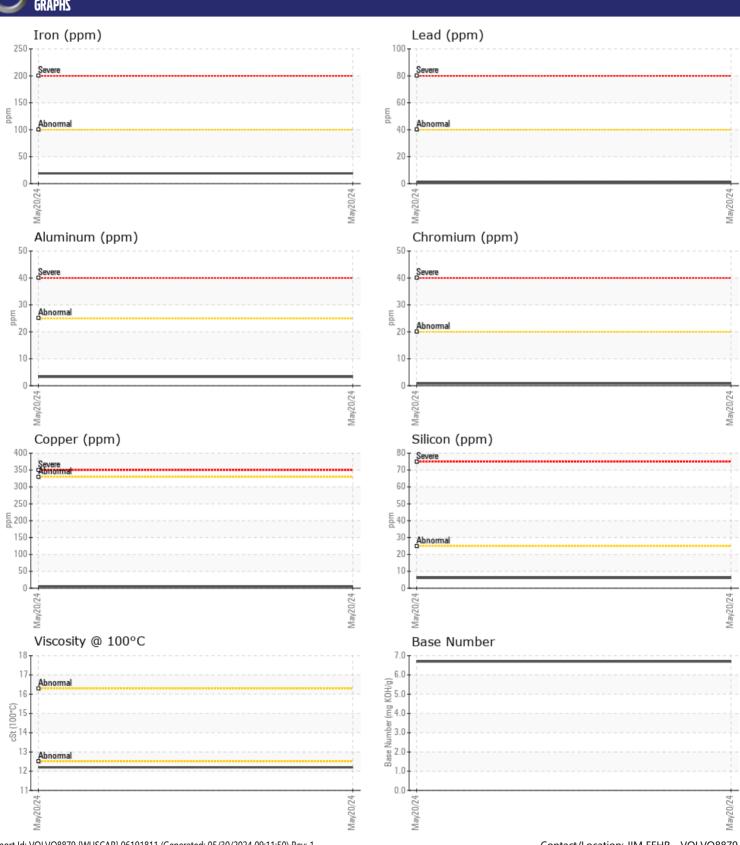

# CONSTRUCTION EQUIPMENT A12561 LIVENGOOD VOLVO A40G 342316 - DIESEL ENGINE

Sample No: VCP453561 Oil Type: **MOBIL 15W40** 

Job No: A12561 LIVENGOOD

| SAMPLE II          | NFORMATION |                       |      |  |
|--------------------|------------|-----------------------|------|--|
| Sample Number      |            | VCP453561             | <br> |  |
| Sample Date        |            | 20 May 2024           | <br> |  |
| Machine Hours      |            | 6030                  | <br> |  |
| Oil Hours          |            | 500                   | <br> |  |
| Oil Changed        |            | Changed               | <br> |  |
| Sample Status      |            | NORMAL                | <br> |  |
| Sample Status      |            | HORWAL                |      |  |
| VOLVO              | =101       |                       |      |  |
| OIL CONDI          | TION       |                       |      |  |
| Visc @ 100°C       | cSt        | <b>12.2</b>           | <br> |  |
| Base Number (BN)   | mg KOH/g   | <b>6.7</b>            | <br> |  |
| Oxidation (PA)     | %          | 47                    | <br> |  |
|                    |            |                       |      |  |
| CONTAMIN           | ΝΔΤΙΛΝ     |                       |      |  |
|                    | •          | NEC                   |      |  |
| Water              | %          | NEG                   | <br> |  |
| Soot %             | %          | <b>■ 0.2</b><br>62    | <br> |  |
| Nitration (PA)     |            |                       |      |  |
| Sulfation (PA)     | %          | 48<br>NEC             | <br> |  |
| Glycol             | %          | NEG                   | <br> |  |
| Fuel<br>Silicon    |            | <b>□</b> 0.7          | <br> |  |
| Sodium             | ppm        | <b>■</b> 6 <b>■</b> 5 | <br> |  |
| Potassium          | ppm        | <b>4</b>              | <br> |  |
| Potassium          | ppm        | -4                    | <br> |  |
| VOLVO              |            |                       |      |  |
| WEAR ME            | TALS       |                       |      |  |
| Iron               | ppm        | <b>1</b> 9            | <br> |  |
| Copper             | ppm        | <b>6</b>              | <br> |  |
| Lead               | ppm        | <b>■ &lt;1</b>        | <br> |  |
| Tin                | ppm        | <b>1</b>              | <br> |  |
| Aluminum           | ppm        | <b>■</b> 3            | <br> |  |
| Chromium           | ppm        | <b>■</b> <1           | <br> |  |
| Molybdenum         | ppm        | <b>■33</b>            | <br> |  |
| Nickel             | ppm        | <b>1</b>              | <br> |  |
| Titanium           | ppm        | <1                    | <br> |  |
| Silver             | ppm        | <b>1</b>              | <br> |  |
| Manganese          | ppm        | <b>■&lt;1</b>         | <br> |  |
| Vanadium           | ppm        | <1                    | <br> |  |
|                    |            |                       | <br> |  |
| ADDITIVE           | 7          |                       |      |  |
|                    |            | <b>171</b> 2          | <br> |  |
| Calcium            | ppm        | ■ 1712<br>■ 430       | <br> |  |
| Magnesium          | ppm        |                       |      |  |
| Zinc<br>Phosphorus | ppm        | ■1126<br>■922         |      |  |
| •                  | ppm        | <b>■932</b>           | <br> |  |
| Barium             | ppm        | <b>1</b> <1           | <br> |  |

### Diagnosis

No corrective action is recommended at this time. Resample at the next service interval to monitor.All component wear rates are normal. Fuel content negligible. There is no indication of any contamination in the oil. The BN result indicates that there is suitable alkalinity remaining in the oil. The condition of the oil is suitable for further service.