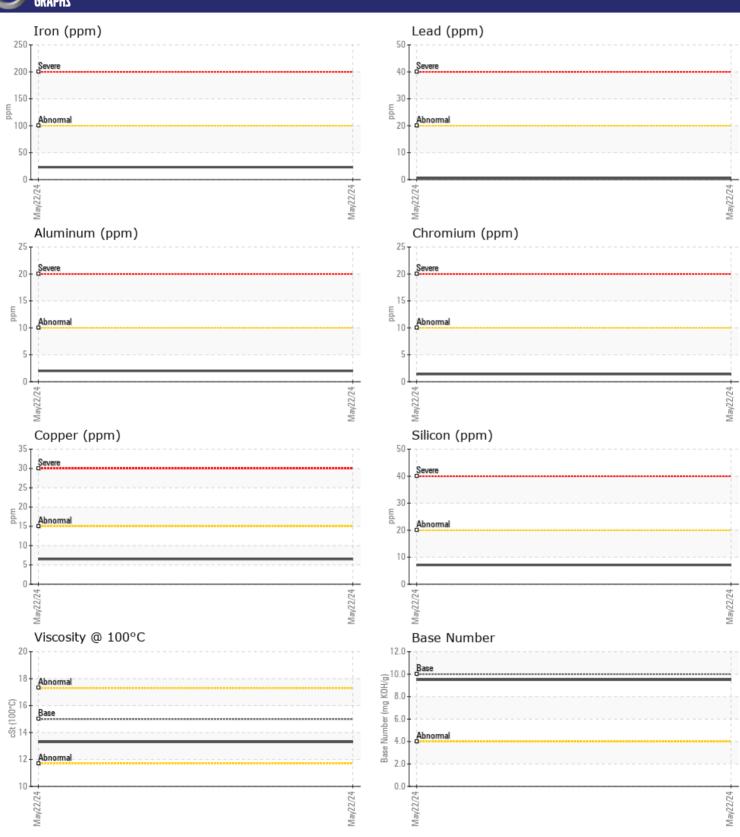

| OIL CONDITION    |          |             |  |  |  |
|------------------|----------|-------------|--|--|--|
| Visc @ 100°C     | cSt      | <b>13.3</b> |  |  |  |
| Base Number (BN) | mg KOH/g | ■9.5        |  |  |  |
| Oxidation (PA)   | %        | 92          |  |  |  |

| CONTAN         | MINATION |            |      |  |
|----------------|----------|------------|------|--|
| Water          | %        | NEG        | <br> |  |
| Soot %         | %        | ■ 0.1      | <br> |  |
| Nitration (PA) | %        | 80         | <br> |  |
| Sulfation (PA) | %        | 63         | <br> |  |
| Glycol         | %        | NEG        | <br> |  |
| Fuel           | %        | <1.0       | <br> |  |
| Silicon        | ppm      | <b>7</b>   | <br> |  |
| Sodium         | ppm      | <b>■</b> 3 | <br> |  |
| Potassium      | ppm      | ■3         | <br> |  |

## Diagnosis

Resample at the next service interval to monitor. All component wear rates are normal. There is no indication of any contamination in the oil. The BN result indicates that there is suitable alkalinity remaining in the oil. The condition of the oil is suitable for further service.

#### GRAPHS