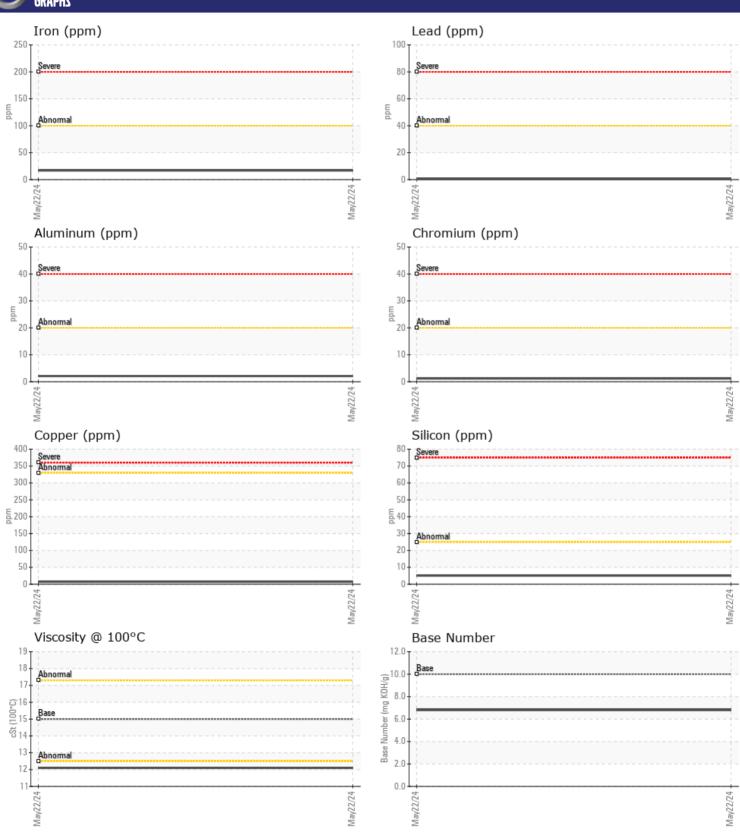

| OIL CONDITION    |          |             |  |  |  |  |  |
|------------------|----------|-------------|--|--|--|--|--|
| Visc @ 100°C     | cSt      | <b>12.1</b> |  |  |  |  |  |
| Base Number (BN) | mg KOH/g | <b>6.8</b>  |  |  |  |  |  |
| Oxidation (PA)   | %        | 74          |  |  |  |  |  |

| CONTAMINATION  |     |          |  |  |  |
|----------------|-----|----------|--|--|--|
| Water          | %   | NEG      |  |  |  |
| Soot %         | %   | ■ 0.2    |  |  |  |
| Nitration (PA) | %   | 75       |  |  |  |
| Sulfation (PA) | %   | 59       |  |  |  |
| Glycol         | %   | NEG      |  |  |  |
| Fuel           | %   | <1.0     |  |  |  |
| Silicon        | ppm | <b>5</b> |  |  |  |
| Sodium         | ppm | <b>2</b> |  |  |  |
| Potassium      | ppm | ■8       |  |  |  |

| VOLVO      | METALS   |                |      |  |
|------------|----------|----------------|------|--|
| WEAR       | AE I HEZ | į.             |      |  |
| Iron       | ppm      | <b>17</b>      | <br> |  |
| Copper     | ppm      | <b>■7</b>      | <br> |  |
| Lead       | ppm      | <b>■ &lt;1</b> | <br> |  |
| Tin        | ppm      | <b>■</b> <1    | <br> |  |
| Aluminum   | ppm      | <b>2</b>       | <br> |  |
| Chromium   | ppm      | <b>1</b>       | <br> |  |
| Molybdenum | ppm      | <b>14</b>      | <br> |  |
| Nickel     | ppm      | <b>■&lt;1</b>  | <br> |  |
| Titanium   | ppm      | <1             | <br> |  |
| Silver     | ppm      | <b>■1</b>      | <br> |  |
| Manganese  | ppm      | <b>■&lt;1</b>  | <br> |  |
| Vanadium   | ppm      | <1             | <br> |  |

## Diagnosis

Resample at the next service interval to monitor. Metal levels are typical for a new component breaking in. There is no indication of any contamination in the oil. The BN result indicates that there is suitable alkalinity remaining in the oil. The condition of the oil is suitable for further service.