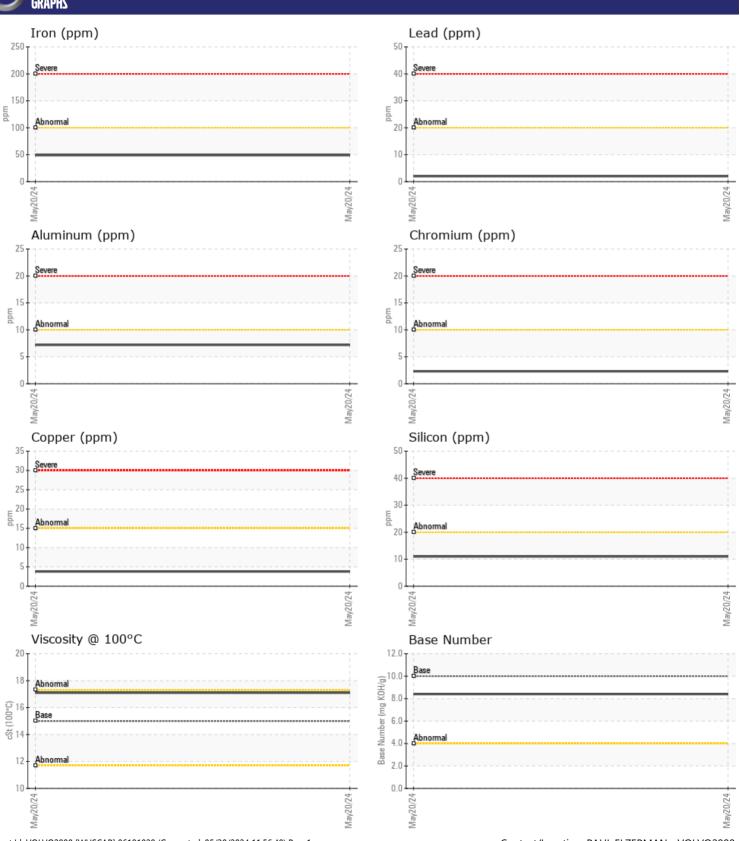

## **CONSTRUCTION EQUIPMENT**

715799 GENERAL RV VOLVO L20F 1706701 - DIESEL ENGINE

Sample No: VCP449901

Oil Type: VOLVO ULTRA DIESEL ENGINE OIL 15W40 VDS-3

**Job No:** 715799 GENERAL RV

| SAMPLE II        | NFORMATION |               |  |  |  |
|------------------|------------|---------------|--|--|--|
| Sample Number    | -          | VCP449901     |  |  |  |
| Sample Date      |            | 20 May 2024   |  |  |  |
| Machine Hours    |            | 8714          |  |  |  |
| Oil Hours        |            | 500           |  |  |  |
| Oil Changed      |            | Changed       |  |  |  |
| Sample Status    |            | NORMAL        |  |  |  |
|                  |            |               |  |  |  |
| OIL CONDI        | TION       |               |  |  |  |
| Visc @ 100°C     | cSt        | <b>17.1</b>   |  |  |  |
| Base Number (BN) | mg KOH/g   | ■8.4          |  |  |  |
| Oxidation (PA)   | %          | 113           |  |  |  |
|                  |            |               |  |  |  |
| CONTAMINATION    |            |               |  |  |  |
| Water            | %          | NEG           |  |  |  |
| Soot %           | %          | ■ 0.2         |  |  |  |
| Nitration (PA)   | %          | 102           |  |  |  |
| Sulfation (PA)   | %          | 68            |  |  |  |
| Glycol           | %          | NEG           |  |  |  |
| Fuel             | %          | <1.0          |  |  |  |
| Silicon          | ppm        | <b>11</b>     |  |  |  |
| Sodium           | ppm        | <b>■</b> 3    |  |  |  |
| Potassium        | ppm        | <b>■</b> 3    |  |  |  |
|                  |            |               |  |  |  |
| WEAR ME          | TALS       |               |  |  |  |
| Iron             | ppm        | <b>49</b>     |  |  |  |
| Copper           | ppm        | <b>4</b>      |  |  |  |
| Lead             | ppm        | <b>2</b>      |  |  |  |
| Tin              | ppm        | <b>■&lt;1</b> |  |  |  |
| Aluminum         | ppm        | <b>7</b>      |  |  |  |
| Chromium         | ppm        | <b>2</b>      |  |  |  |
| Molybdenum       | ppm        | <b>42</b>     |  |  |  |
| Nickel           | ppm        | <b>■&lt;1</b> |  |  |  |
| Titanium         | ppm        | <1            |  |  |  |
| Silver           | ppm        | <b>1</b>      |  |  |  |
| Manganese        | ppm        | <b>1</b>      |  |  |  |
| Vanadium         | ppm        | <1            |  |  |  |
| VOLVO            |            |               |  |  |  |

## Diagnosis

Resample at the next service interval to monitor. All component wear rates are normal. There is no indication of any contamination in the oil. The BN result indicates that there is suitable alkalinity remaining in the oil. The condition of the oil is acceptable for the time in service.