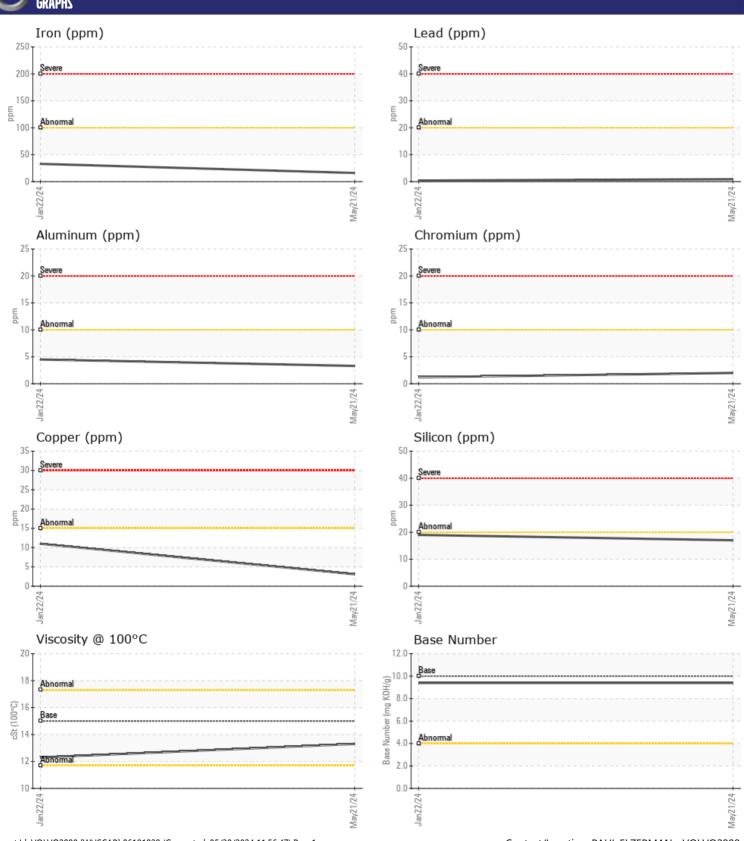

## CONSTRUCTION EQUIPMENT 715840 VOLVO L60H 623101 - DIESEL ENGINE

Sample No: VCP449900

Oil Type: VOLVO ULTRA DIESEL ENGINE OIL 15W40 VDS-3

**Job No:** 715840

| VOLVO            |            |               |             |          |
|------------------|------------|---------------|-------------|----------|
| SAMPLE II        | NFORMATION |               |             |          |
| Sample Number    | -          | VCP449900     | VCP452281   | <br>     |
| Sample Date      |            | 21 May 2024   | 22 Jan 2024 | <br>     |
| Machine Hours    |            | 1201          | 745         | <br>     |
| Oil Hours        |            | 500           | 745         | <br>     |
| Oil Changed      |            | N/A           | Changed     | <br>     |
| Sample Status    |            | NORMAL        | NORMAL      | <br>     |
|                  |            |               |             |          |
| OIL CONDI        | TION       |               |             |          |
|                  | _          | =42.2         | T 12.2      | <u> </u> |
| Visc @ 100°C     | cSt        | <b>■13.3</b>  | 12.3        | <br>     |
| Base Number (BN) |            | ■9.4          | ■9.4        | <br>     |
| Oxidation (PA)   | %          | 62            | 76          | <br>     |
| VOLVO            |            |               |             |          |
| CONTAMIN         | NATION     |               |             |          |
| Water            | %          | NEG           | NEG         | <br>     |
| Soot %           | %          | ■0.2          | 0.2         | <br>     |
| Nitration (PA)   | %          | 60            | 60          | <br>     |
| Sulfation (PA)   | %          | 53            | 60          | <br>     |
| Glycol           | %          | NEG           | NEG         | <br>     |
| Fuel             | %          | <1.0          | <1.0        | <br>     |
| Silicon          | ppm        | <b>■17</b>    | <b>1</b> 9  | <br>     |
| Sodium           | ppm        | 2             | 0           | <br>     |
| Potassium        | ppm        | ■3            | <b>3</b>    | <br>     |
| Ottassium        | PPIII      |               |             |          |
| VOLVO            |            |               |             |          |
| WEAR ME          | TALS       |               |             |          |
| Iron             | ppm        | <b>16</b>     | ■33         | <br>     |
| Copper           | ppm        | <b>■</b> 3    | <b>1</b> 1  | <br>     |
| Lead             | ppm        | <b></b>       | < 1         | <br>     |
| Tin              | ppm        | <b>2</b>      | <b>2</b>    | <br>     |
| Aluminum         | ppm        | <b>■</b> 3    | <b>4</b>    | <br>     |
| Chromium         | ppm        | <b>2</b>      | 1           | <br>     |
| Molybdenum       | ppm        | <b>61</b>     | <b>4</b> 0  | <br>     |
| Nickel           | ppm        | <b>■&lt;1</b> | 0           | <br>     |
| Titanium         | ppm        | <1            | 0           | <br>     |
| Silver           | ppm        | <b>1</b>      | 0           | <br>     |
| Manganese        | ppm        | <b>1</b>      | <b>3</b>    | <br>     |
| Vanadium         | ppm        | <1            | 0           | <br>     |
|                  |            |               |             |          |
| ADDITIVE         | 7          |               |             |          |
| _                |            | =1105         | -4.50       |          |
| Calcium          | ppm        | <b>■</b> 1196 | 1459        | <br>     |
| Magnesium        | ppm        | <b>■</b> 963  | <b>612</b>  | <br>     |
| Zinc             | ppm        | <b>1258</b>   | <b>1131</b> | <br>     |
| Phosphorus       | ppm        | <b>1014</b>   | ■888        | <br>     |

## Diagnosis

Resample at the next service interval to monitor. All component wear rates are normal. There is no indication of any contamination in the oil. The BN result indicates that there is suitable alkalinity remaining in the oil. The condition of the oil is acceptable for the time in service.