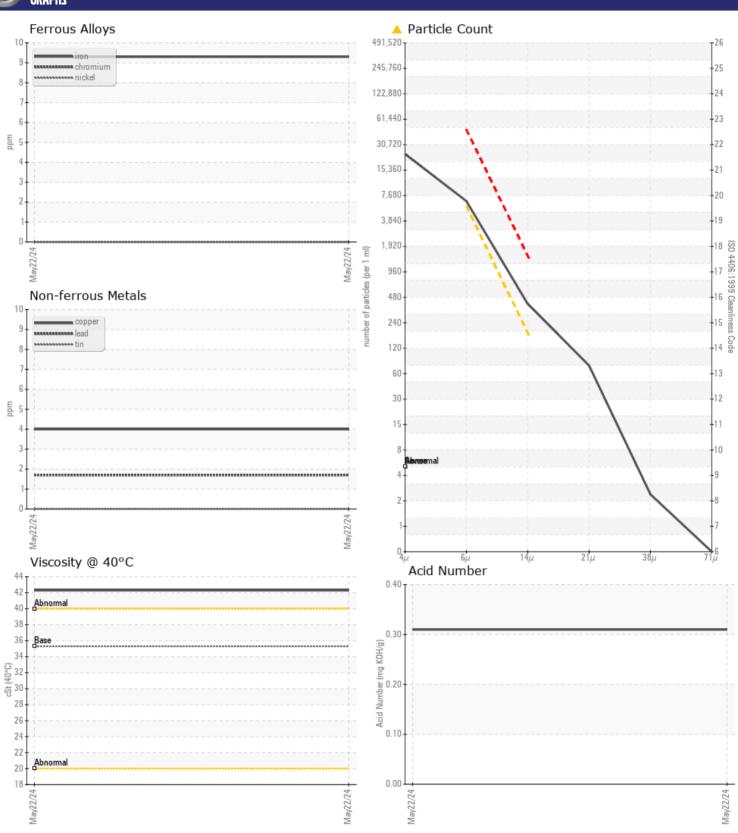

# **CONSTRUCTION EQUIPMENT**

717008 SOUTHLAND VOLVO A25G 752245 (S/N 742245) - HYDRAULIC SYST

Sample No: VCP450729
Oil Type: VOLVO AT 102

**Job No:** 717008 SOUTHLAND

| VOLVO            |            |                |      |  |
|------------------|------------|----------------|------|--|
| SAMPLE II        | NFORMATION |                |      |  |
| Sample Number    | -          | VCP450729      | <br> |  |
| Sample Date      |            | 22 May 2024    | <br> |  |
| Machine Hours    |            | 5245           | <br> |  |
| Oil Hours        |            | 0              | <br> |  |
| Oil Changed      |            | Not Changd     | <br> |  |
| Sample Status    |            | ABNORMAL       | <br> |  |
|                  |            |                |      |  |
| OIT CONDI.       | TION       |                |      |  |
| Visc @ 40°C      | cSt        | <b>42.3</b>    | <br> |  |
| Acid Number (AN) | mg KOH/g   | ■ 0.31         | <br> |  |
|                  |            |                |      |  |
| CONTAMIN         | NATION     |                |      |  |
| Water            | %          | NEG            | <br> |  |
| Particles >4µm   |            | 20633          | <br> |  |
| Particles >6µm   |            | <b>5741</b>    | <br> |  |
| Particles >14µm  |            | <b>△</b> 353   | <br> |  |
| SO 4406:1999 (c) |            | 22/20/16       | <br> |  |
| Silicon          | ppm        | <b>■</b> 6     | <br> |  |
| Sodium           | ppm        | <b>2</b>       | <br> |  |
| Potassium        | ppm        | <b>■</b> <1    | <br> |  |
|                  |            |                |      |  |
| WEAR ME          | TALS       |                |      |  |
| ron              | ppm        | <b>9</b>       | <br> |  |
| Copper           | ppm        | <b>4</b>       | <br> |  |
| _ead             | ppm        | <b>2</b>       | <br> |  |
| Γin              | ppm        | <br><b></b> ■0 | <br> |  |
| Aluminum         | ppm        | <b>1</b>       | <br> |  |
| Chromium         | ppm        | ■0             | <br> |  |
| Molybdenum       | ppm        | ■0             | <br> |  |
| Nickel           | ppm        | ■0             | <br> |  |
| Titanium         | ppm        | 0              | <br> |  |
| Silver           | ppm        | 0              | <br> |  |
| Manganese        | ppm        | <b>■&lt;1</b>  | <br> |  |
|                  |            |                |      |  |

## Diagnosis

We recommend you service the filters on this component. Resample at the next service interval to monitor.All component wear rates are normal. There is a high amount of particulates present in the oil. The AN level is acceptable for this fluid. The condition of the oil is acceptable for the time in service.

#### GRAPHS