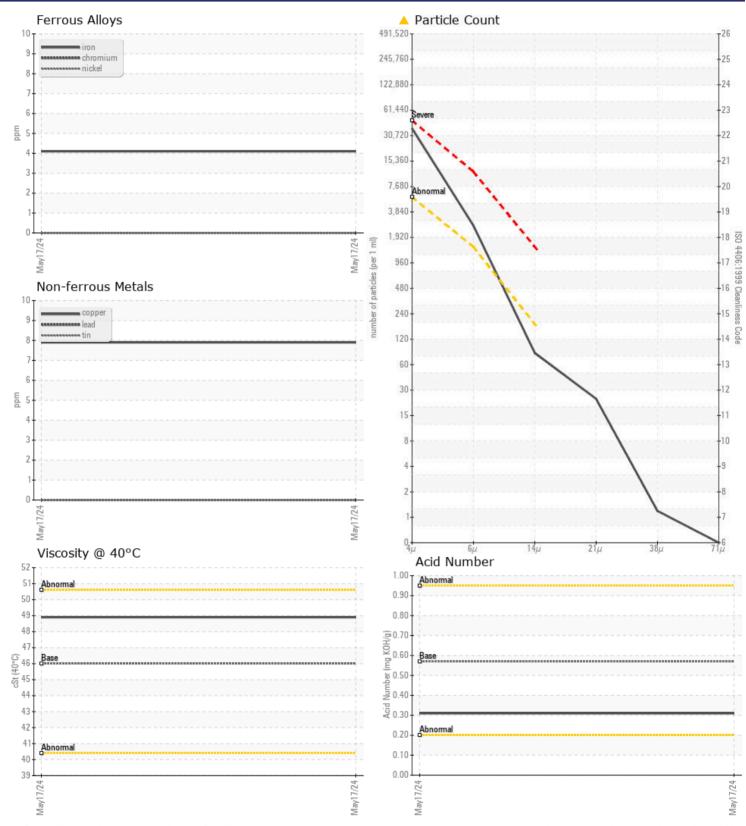

CONTAMINATION NEG % Water Particles >4µm 32484 Particles >6µm 2317 Particles >14µm 73 ISO 4406:1999 (c) 22/18/13 Silicon ppm 2 Sodium ppm ■<1 0 Potassium ppm

## 🎾 WEAR METALS

| Iron       | ppm | 4           | <br> |  |
|------------|-----|-------------|------|--|
| Copper     | ppm | 8           | <br> |  |
| Lead       | ppm | 0           | <br> |  |
| Tin        | ppm | 0           | <br> |  |
| Aluminum   | ppm | 0           | <br> |  |
| Chromium   | ppm | 0           | <br> |  |
| Molybdenum | ppm | 0           | <br> |  |
| Nickel     | ppm | 0           | <br> |  |
| Titanium   | ppm | 0           | <br> |  |
| Silver     | ppm | 0           | <br> |  |
| Manganese  | ppm | <b> </b> <1 | <br> |  |
| Vanadium   | ppm | 0           | <br> |  |

### Diagnosis

We recommend you service the filters on this component. Resample at the next service interval to monitor.All component wear rates are normal. There is a high amount of silt (particulates < 14 microns in size) present in the oil. The AN level is acceptable for this fluid. The condition of the oil is acceptable for the time in service.