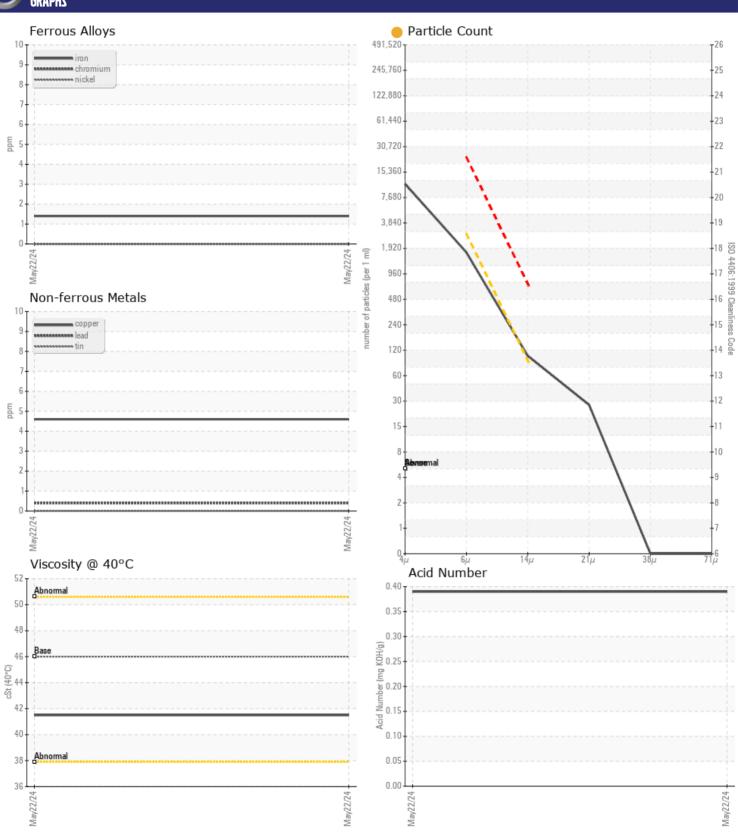

| CONTA            | MINATION |             |      |  |
|------------------|----------|-------------|------|--|
| Water            | %        | NEG         | <br> |  |
| Particles >4µm   |          | 9689        | <br> |  |
| Particles >6µm   |          | <b>1507</b> | <br> |  |
| Particles > 14µm | ì        | 91          | <br> |  |
| ISO 4406:1999 (  | (c)      | 20/18/14    | <br> |  |
| Silicon          | ppm      | <b>2</b>    | <br> |  |
| Sodium           | ppm      | <b>0</b>    | <br> |  |
| Potassium        | ppm      | <b></b>     | <br> |  |

### Diagnosis

The filter change at the time of sampling has been noted. Resample at the next service interval to monitor.All component wear rates are normal. There is a light amount of silt (particulates < 14 microns in size) present in the oil. The AN level is acceptable for this fluid. The condition of the oil is suitable for further service.