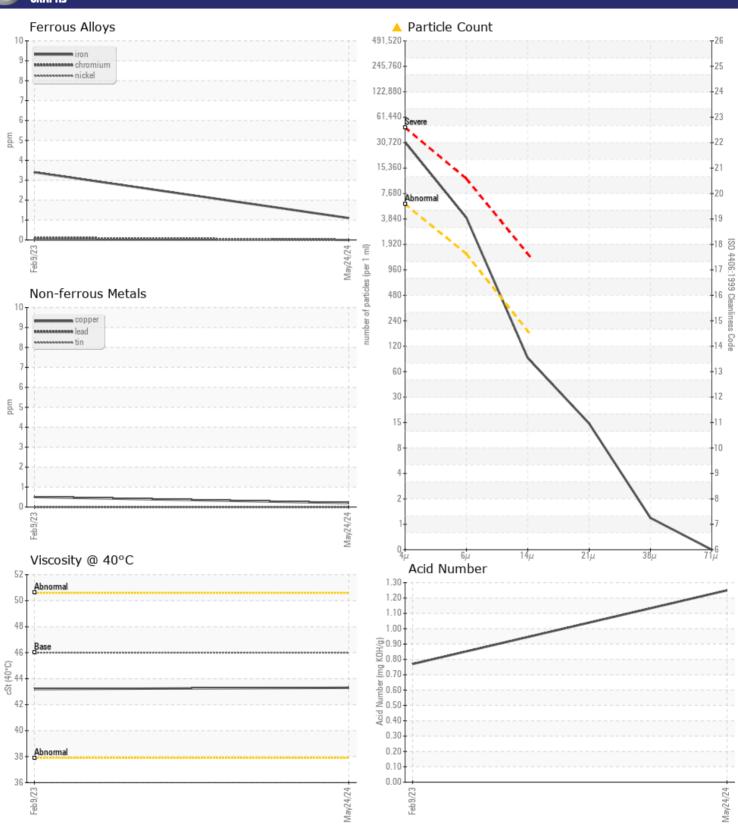

| CONTA            | MINATION   |               |                |      |  |
|------------------|------------|---------------|----------------|------|--|
| Water            | %          | NEG           | NEG            | <br> |  |
| Particles >4µm   |            | <b>27076</b>  | <u>△</u> 27250 | <br> |  |
| Particles >6µm   |            | <b>4</b> 3470 | <b>△</b> 6430  | <br> |  |
| Particles > 14µm |            | <b>77</b>     | ▲ 399          | <br> |  |
| ISO 4406:1999 (d | <b>c</b> ) | 22/19/13      | 22/20/16       | <br> |  |
| Silicon          | ppm        | <b>■</b> 3    | <b>2</b>       | <br> |  |
| Sodium           | ppm        | <b>2</b>      | <b>1</b>       | <br> |  |
| Potassium        | ppm        | <b>□</b> 0    | <b>1</b>       | <br> |  |
|                  |            |               |                |      |  |

| WEAR       | METALS |               |             |      |
|------------|--------|---------------|-------------|------|
| Iron       | ppm    | <b>1</b>      | <b>3</b>    | <br> |
| Copper     | ppm    | <b>■&lt;1</b> | <b>-</b> <1 | <br> |
| Lead       | ppm    | <b>0</b>      | <b>0</b>    | <br> |
| Tin        | ppm    | ■0            | 0           | <br> |
| Aluminum   | ppm    | <b>■&lt;1</b> | <b>0</b>    | <br> |
| Chromium   | ppm    | ■0            | <b>-</b> <1 | <br> |
| Molybdenum | ppm    | ■88           | <b>1</b> 09 | <br> |
| Nickel     | ppm    | ■0            | 0           | <br> |
| Titanium   | ppm    | 0             | 0           | <br> |
| Silver     | ppm    | 0             | 0           | <br> |
| Manganese  | ppm    | <b>■&lt;1</b> | <b>0</b>    | <br> |
| Vanadium   | ppm    | 0             | 0           | <br> |

## Diagnosis

No corrective action is recommended at this time. The filter change at the time of sampling has been noted. Resample at the next service interval to monitor.All component wear rates are normal. There is a high amount of silt (particulates < 14 microns in size) present in the oil. The AN level is acceptable for this fluid. The condition of the oil is suitable for further service.