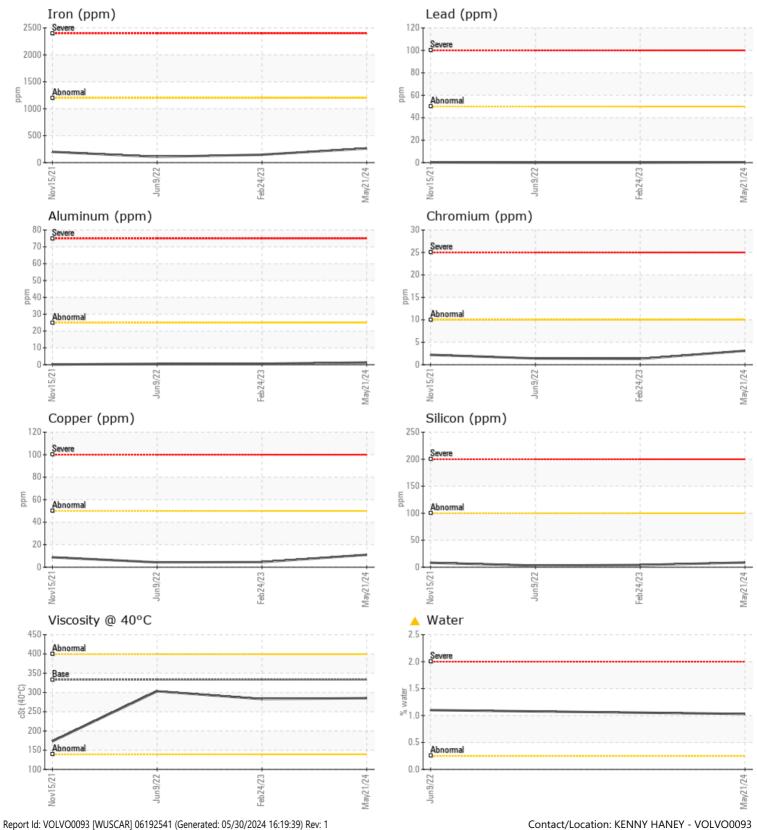

## CONSTRUCTION EQUIPMENT

VE

**Sample No:** VCP450719

VOLVO

Oil Type: VOLVO PREMIUM GEAR OIL 85W-140 GL-5

Job No:

716824 SYNERGY

|               | E INFORMATION |                     |                   |                   |                     |
|---------------|---------------|---------------------|-------------------|-------------------|---------------------|
| Sample Number | LINFURMATION  | VCP450719           | VCP395987         | VCP337036         | VCP335516           |
| Sample Date   |               |                     | 24 Feb 2023       | 09 Jun 2022       | 15 Nov 2021         |
| Machine Hours |               | 21 May 2024<br>4253 | 3136              | 2375              | 1831                |
| Oil Hours     |               | 4253                | 1000              | 1000              | 1000                |
|               |               | -                   |                   |                   |                     |
| Oil Changed   |               | Changed             | Changed<br>NORMAL | Changed<br>SEVERE | Changed<br>ABNORMAL |
| Sample Status |               | ABNORMAL            | NORIVIAL          | SEVERE            | ABNORMAL            |
| OIL CON       | DITION        |                     |                   |                   |                     |
| Visc @ 40°C   | cSt           | 285                 | 283               | 303               | 173                 |
| CONTAN        | MINATION      |                     |                   |                   |                     |
| Water         | %             | <b>1.03</b>         | NEG               | <b>1</b> .10      | NEG                 |
| Silicon       | ppm           | 9                   | 4                 | 3                 | 8                   |
| Sodium        | ppm           | 2                   | 0                 | 1                 | 0                   |
| Potassium     | ppm           | <b>1</b>            | <1                | 0                 | 0                   |
|               |               |                     |                   |                   |                     |
| WEAR N        | METALS        |                     |                   |                   |                     |
| Iron          | ppm           | 263                 | 147               | 107               | 200                 |
| Copper        | ppm           | <b>11</b>           | 4                 | 4                 | 9                   |
| Lead          | ppm           | <b>  </b> <1        | 0                 | 0                 | <b></b> < 1         |
| Tin           | ppm           | 0                   | 0                 | 0                 | <1                  |
| Aluminum      | ppm           | <b>1</b>            | <1                | <1                | <1                  |
| Chromium      | ppm           | 3                   | 1                 | 1                 | 2                   |
| Molybdenum    | ppm           | 6                   | 5                 | 2                 | <b></b> <1          |
| Nickel        | ppm           |                     | 0                 | 0                 | 0                   |
| Titanium      | ppm           | <1                  | 0                 | <1                | <1                  |
| Silver        | ppm           | <1                  | 0                 | 1                 | <1                  |
| Manganese     | ppm           | 3                   | 2                 | 2                 | 4                   |
| Vanadium      | ppm           | <1                  | 0                 | 0                 | 0                   |
| VOLVO         | ••            |                     |                   |                   |                     |

## **CONSTRUCTION EQUIPMENT**

GRAPHS

VOLVO

Contact/Location: KENNY HANEY - VOLVO0093