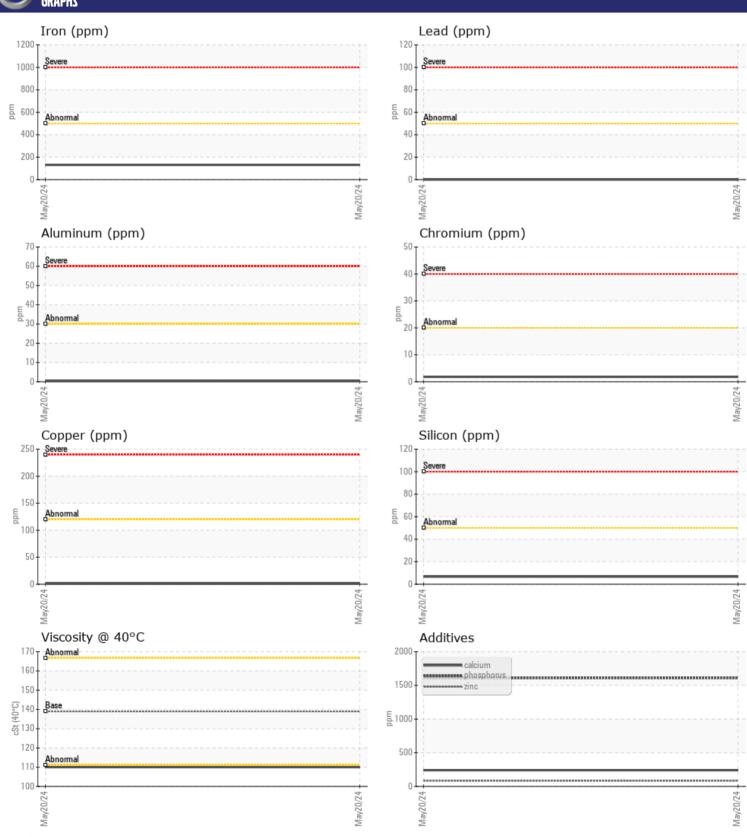

N EQUIPMENT**

715799 GENERAL RV VOLVO L20F 1706701 - FRONT AXLE

Sample No: VCP449903

Calcium

Zinc

Barium

Boron

Magnesium

**Phosphorus** 

ppm

ppm

ppm

ppm

ppm

ppm

Oil Type: VOLVO PREMIUM GEAR OIL 80W-90 GL-5

**Job No:** 715799 GENERAL RV





ALTA EQUIPMENT COMPANY - METRO WEST
56195 PONTIAC TRAIL
NEW HUDSON, MI
US 48165
Contact: PAUL CONZ
paul.conz@altg.com
T: (313)348-8861
F: (248)356-2029

## Diagnosis

Resample at the next service interval to monitor. All component wear rates are normal. There is no indication of any contamination in the oil. The condition of the oil is acceptable for the time in service.

Depot:VOLVO2990Unique No:11049294Signed:Don BaldridgeReport Date:30 May 2024

■240 ■6

**84** 

**0** 

**137** 

1610



## **CONSTRUCTION EQUIPMENT**





## GRAPHS