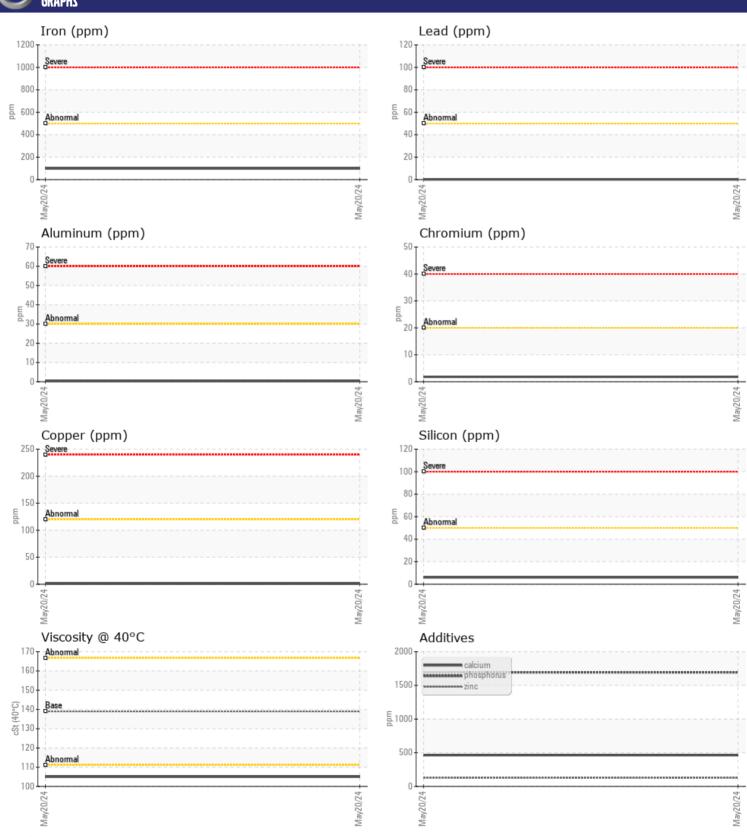

## CONSTRUCTION EQUIPMENT 715799 GENERAL RV VOLVO L20F 1706701 - REAR AXLE

Oil Type: VOLVO PREMIUM GEAR OIL 80W-90 GL-5

Job No: 715799 GENERAL RV

| VOLVO CAMPI   | E INFORMATIO | N                   |      |  |
|---------------|--------------|---------------------|------|--|
| Sample Number |              | VCP449904           | <br> |  |
| Sample Number |              | 20 May 2024         |      |  |
| Machine Hours |              | 20 May 2024<br>8714 | <br> |  |
| Oil Hours     |              | 1500                |      |  |
|               |              |                     | <br> |  |
| Oil Changed   |              | Changed             |      |  |
| Sample Status |              | NORMAL              | <br> |  |
| VOLVO         |              |                     |      |  |
| OIL CON       | DITION       |                     |      |  |
| Visc @ 40°C   | cSt          | <b>105</b>          | <br> |  |
|               |              |                     |      |  |
| VOLVO         | MINIATION    |                     |      |  |
| _             | MINATION     |                     | <br> |  |
| Water         | %            | NEG                 | <br> |  |
| Silicon       | ppm          | <b>6</b>            | <br> |  |
| Sodium        | ppm          | ■3                  | <br> |  |
| Potassium     | ppm          | ■2                  | <br> |  |
| VOLVO         |              |                     |      |  |
| WEAR N        | METALS       |                     |      |  |
| Iron          | ppm          | <b>■</b> 99         | <br> |  |
| Copper        | ppm          | <b>■1</b>           | <br> |  |
| Lead          | ppm          | <b>■&lt;1</b>       | <br> |  |
| Tin           | ppm          | ■0                  | <br> |  |
| Aluminum      | ppm          | <b>■&lt;1</b>       | <br> |  |
| Chromium      | ppm          | <b>2</b>            | <br> |  |
| Molybdenum    | ppm          | <b>-&lt;1</b>       | <br> |  |
| Nickel        | ppm          | <b>■&lt;1</b>       | <br> |  |
| Titanium      | ppm          | <1                  | <br> |  |
| Silver        | ppm          | <1                  | <br> |  |
| Manganese     | ppm          | <b>4</b>            | <br> |  |
| Vanadium      | ppm          | <1                  | <br> |  |
|               |              |                     |      |  |
| ADDITIV       | /FC          |                     |      |  |
| _             |              |                     |      |  |
| Calcium       | ppm          | <b>463</b>          | <br> |  |
| Magnesium     | ppm          | ■5                  | <br> |  |

## GRAPHS