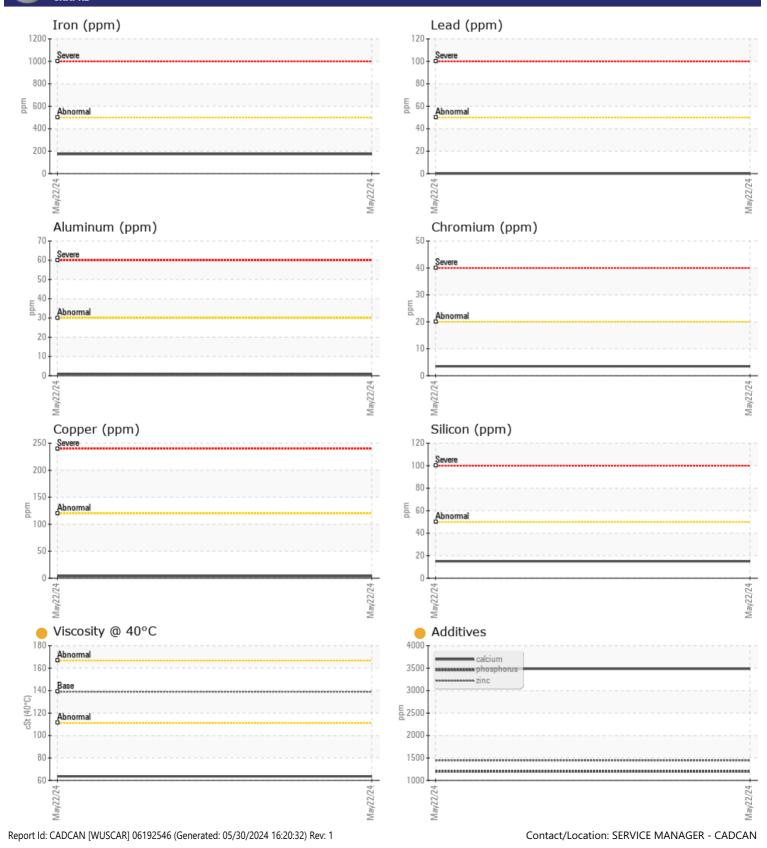

## SAMPLE INFORMATION VCP449898 Sample Number Sample Date 22 May 2024 Machine Hours 1540 Oil Hours 1540 Oil Changed Changed ATTENTION Sample Status **OIL CONDITION** Visc @ 40°C cSt 63.6 CONTAMINATION Water % NEG Silicon ppm 15 Sodium 17 ppm Potassium ppm **4** WEAR METALS Iron ppm 174 Copper ppm 4 Lead ppm 0 🔲 Tin ppm 0 🔲 Aluminum ppm ■<1 Chromium **4** ppm Molybdenum ppm **<**1 Nickel ■ <1 ppm Titanium <1 ppm Silver <1 ppm 11 Manganese ppm Vanadium ppm <1 01 **ADDITIVES** Calcium 3486 ppm Magnesium **11** ppm

## Diagnosis

The oil change at the time of sampling has been noted. Resample at the next service interval to monitor.All component wear rates are normal. There is no indication of any contamination in the oil. The oil viscosity is lower than normal. This plus the additive levels indicates the addition of a different brand, or type of oil. Confirm oil type.

## **CONSTRUCTION EQUIPMENT**

GRAPHS

VOLVO