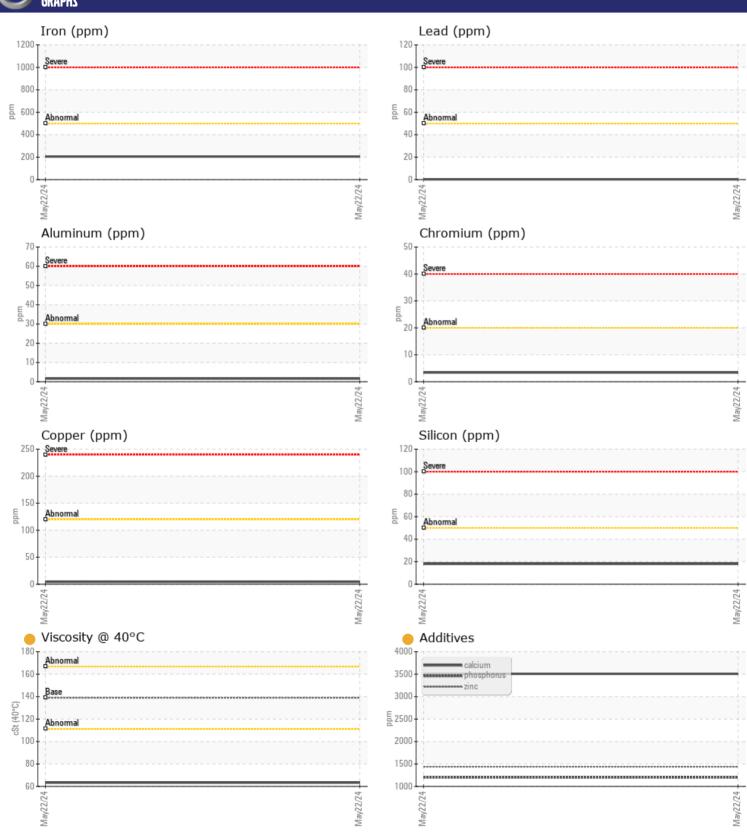

# CONSTRUCTION EQUIPMENT 716570 VOLVO L25H 1420334 - FRONT AXLE

Sample No: VCP449897

Oil Type: VOLVO PREMIUM GEAR OIL 80W-90 GL-5

**Job No:** 716570

| VOLVO         | INCODMATION | J                                       |  |     |   |
|---------------|-------------|-----------------------------------------|--|-----|---|
|               | INFORMATION |                                         |  |     | _ |
| Sample Number |             | VCP449897                               |  |     |   |
| Sample Date   |             | 22 May 2024                             |  |     |   |
| Machine Hours |             | 1540                                    |  |     |   |
| Oil Hours     |             | 1540                                    |  |     |   |
| Oil Changed   |             | Changed                                 |  |     |   |
| Sample Status |             | ATTENTION                               |  |     |   |
|               |             |                                         |  |     |   |
| OIL CONDITION |             |                                         |  |     |   |
| Visc @ 40°C   | cSt         | 63.3                                    |  |     |   |
|               |             | • • • • • • • • • • • • • • • • • • • • |  |     |   |
| VOLVO         |             |                                         |  |     |   |
| CONTAM        | IINATION    |                                         |  |     |   |
| Water         | %           | NEG                                     |  |     |   |
| Silicon       | ppm         | ■18                                     |  |     |   |
| Sodium        | ppm         | <b>17</b>                               |  |     |   |
| Potassium     | ppm         | <b>5</b>                                |  |     |   |
|               |             |                                         |  |     |   |
| VOLVO         | IETAL C     |                                         |  |     |   |
| WEAR M        | IE I ALS    |                                         |  |     |   |
| Iron          | ppm         | ■ 205                                   |  |     |   |
| Copper        | ppm         | <b>4</b>                                |  |     |   |
| Lead          | ppm         | <b>■&lt;1</b>                           |  |     |   |
| Tin           | ppm         | ■0                                      |  |     |   |
| Aluminum      | ppm         | <b>2</b>                                |  |     |   |
| Chromium      | ppm         | ■3                                      |  |     |   |
| Molybdenum    | ppm         | <b>■&lt;1</b>                           |  |     |   |
| Nickel        | ppm         | <b>■&lt;1</b>                           |  |     |   |
| Titanium      | ppm         | <1                                      |  |     |   |
| Silver        | ppm         | <1                                      |  | *** |   |
| Manganese     | ppm         | <b>11</b>                               |  |     |   |
| Vanadium      | ppm         | <1                                      |  |     |   |
|               |             |                                         |  |     |   |
| ADDITIV       | IES         |                                         |  |     |   |
| Calcium       | ppm         | 3507                                    |  |     |   |
| Magnesium     | ppm         | ■12                                     |  |     |   |
| Zinc          | ppm         | <b>1439</b>                             |  |     |   |
| Phosphorus    | ppm         | <b>1439</b>                             |  |     |   |
| Barium        |             | <b>0</b>                                |  |     |   |
| Boron         | ppm         | ■ 124                                   |  |     |   |
| DOION         | ppm         | <b>124</b>                              |  |     |   |

### Diagnosis

The oil change at the time of sampling has been noted. Resample at the next service interval to monitor. All component wear rates are normal. There is no indication of any contamination in the oil. The oil viscosity is lower than normal. This plus the additive levels indicates the addition of a different brand, or type of oil. Confirm oil type.