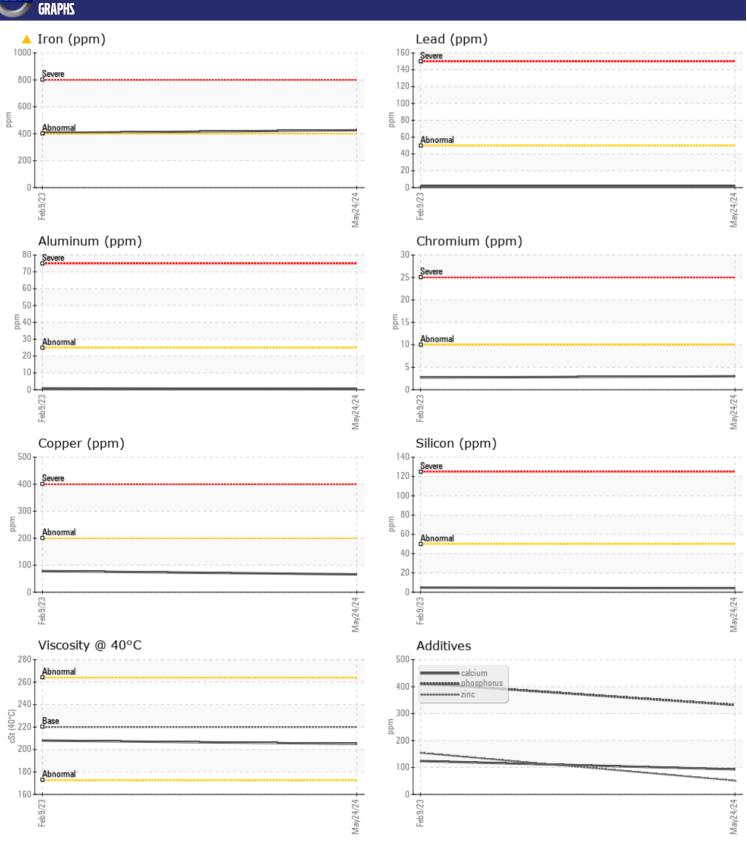

## CONSTRUCTION EQUIPMENT 703489 IHFT SENNEBOGEN 830R 2296 - SWING DRIVE

Sample No: VCP454548

Oil Type: MOBIL MOBILGEAR SHC 220

**Job No:** 703489 IHFT

| VOLVO         | INFORMATION |                 |             |      |
|---------------|-------------|-----------------|-------------|------|
|               | INFURMATION |                 |             |      |
| Sample Number |             | VCP454548       | VCP399393   | <br> |
| Sample Date   |             | 24 May 2024     | 09 Feb 2023 | <br> |
| Machine Hours |             | 3753            | 619         | <br> |
| Oil Hours     |             | 2000            | 2000        | <br> |
| Oil Changed   |             | Changed         | Changed     | <br> |
| Sample Status |             | ABNORMAL        | ABNORMAL    | <br> |
|               |             |                 |             |      |
| OIL CON       | DITION      |                 |             |      |
| Visc @ 40°C   | cSt         | 205             | □208        | <br> |
|               | coc         |                 |             |      |
| VOLVO         |             |                 |             |      |
| CONTAM        | INATION     |                 |             |      |
| Water         | %           | NEG             | □ 0.122     | <br> |
| Silicon       | ppm         | <b>4</b>        | <b>5</b>    | <br> |
| Sodium        | ppm         | <b>■&lt;1</b>   | <b>0</b>    | <br> |
| Potassium     | ppm         | <b>1</b>        | <b>2</b>    | <br> |
|               |             |                 |             |      |
| WEAR M        | ETALC       |                 |             |      |
|               |             |                 |             |      |
| Iron          | ppm         | <b>426</b>      | ■406        | <br> |
| Copper        | ppm         | <b>66</b>       | <b>7</b> 8  | <br> |
| Lead          | ppm         | <b>2</b>        | <b>2</b>    | <br> |
| Tin           | ppm         | <b>6</b>        | <b>5</b>    | <br> |
| Aluminum      | ppm         | <b>■&lt;1</b>   | <b>-</b> <1 | <br> |
| Chromium      | ppm         | ■3              | <b>3</b>    | <br> |
| Molybdenum    | ppm         | <b>   &lt;1</b> | <b>6</b>    | <br> |
| Nickel        | ppm         | <b></b>         | <b>0</b>    | <br> |
| Titanium      | ppm         | <1              | 0           | <br> |
| Silver        | ppm         | <1              | 0           | <br> |
| Manganese     | ppm         | ■3              | <b>3</b>    | <br> |
| Vanadium      | ppm         | <1              | 0           | <br> |
| VOLVO         |             |                 |             | <br> |
| ADDITIV       | ES          |                 |             |      |
| Calcium       | ppm         | <b>9</b> 3      | <b>124</b>  | <br> |
| Magnesium     | ppm         | <b>3</b>        | <u>55</u>   | <br> |
| Zinc          | ppm         | <b>■</b> 51     | ■ 154       | <br> |
| Phosphorus    | ppm         | ■332            | <b>412</b>  | <br> |
| Barium        | ppm         | ■0              | 0           | <br> |
| Boron         | ppm         | <b>■20</b>      | 25          | <br> |
|               |             |                 |             |      |

## Diagnosis

The oil change at the time of sampling has been noted. No corrective action is recommended at this time. Resample at the next service interval to monitor. Gear wear is indicated. All other component wear rates are normal. There is no indication of any contamination in the oil. The condition of the oil is acceptable for the time in service.