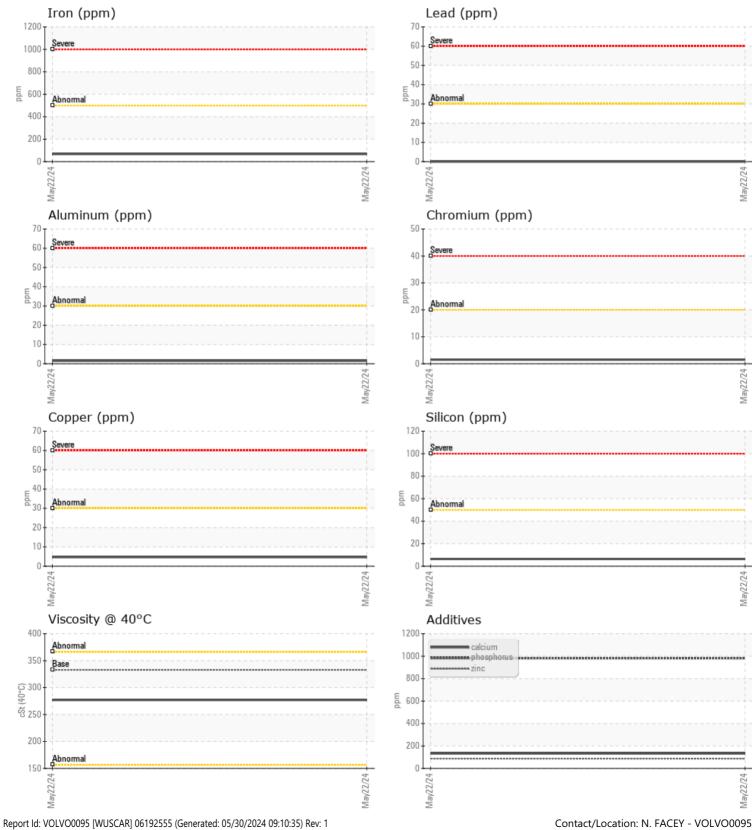

# **CONSTRUCTION EQUIPMENT**

GRAPHS

VOLVO

## Diagnosis

Resample at the next service interval to monitor.All component wear rates are normal. There is no indication of any contamination in the oil. The condition of the oil is acceptable for the time in service.