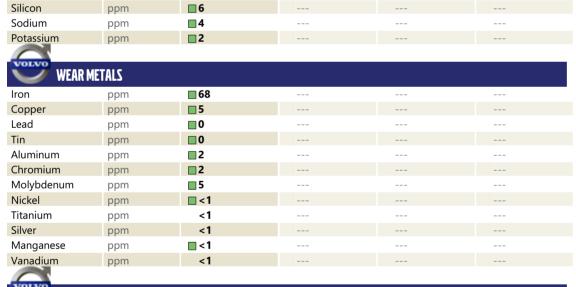

**ADDITIVES** Calcium ppm 133 Magnesium 22 ppm Zinc ppm 87 Phosphorus 982 ppm Barium 0 ppm 177 Boron ppm