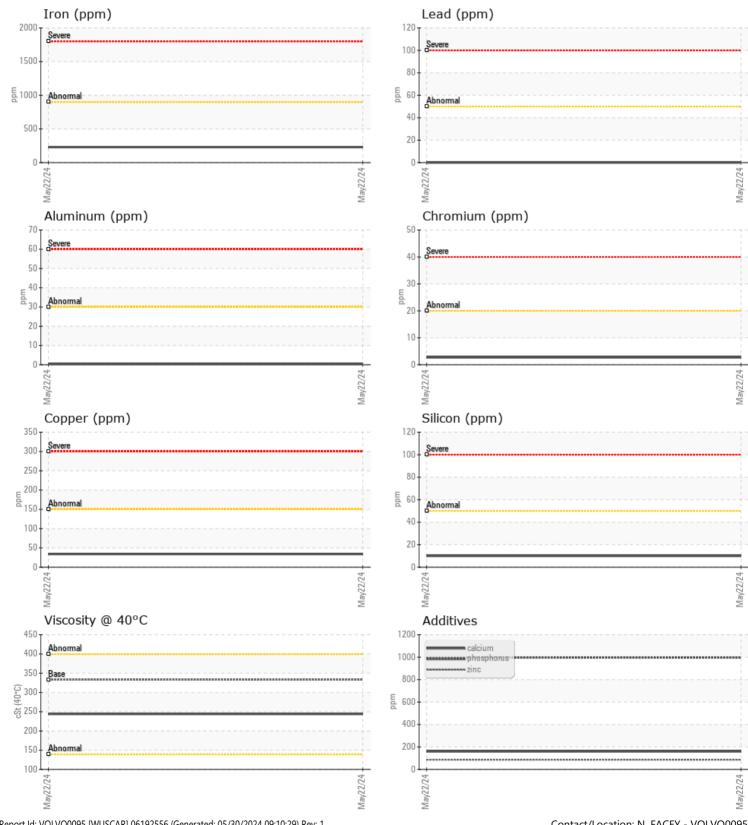

## 717008 SOUTHLAND

| VOLVO         |               | 4           |      |          | 1                          |
|---------------|---------------|-------------|------|----------|----------------------------|
|               | E INFORMATION |             |      | <u>_</u> |                            |
| Sample Number |               | VCP450735   | <br> |          |                            |
| Sample Date   |               | 22 May 2024 | <br> |          | ALTA EQU                   |
| Machine Hours |               | 5245        | <br> |          | 5210 REESE                 |
| Oil Hours     |               | 0           | <br> |          | DAVIE, FL                  |
| Oil Changed   |               | Not Changd  | <br> |          | US 33314                   |
| Sample Status |               | NORMAL      | <br> |          | Contact: N.                |
|               |               |             |      |          | nfacey@alt                 |
| OIL CON       | IDITION       |             |      |          | T: (954)581<br>F: (954)583 |
| Visc @ 40°C   | cSt           | 244         | <br> |          | F. (954)565                |
|               |               |             |      |          |                            |
| VOLVO         |               |             |      |          | Diagnos                    |
| LONTA         | MINATION      |             |      |          | Resample                   |
| Water         | %             | NEG         | <br> |          | to monito                  |
| Silicon       | ppm           | <b>10</b>   | <br> |          | are norma                  |
| Sodium        | ppm           | <b>1</b>    | <br> |          | any contai                 |
| Potassium     | ppm           | 2           | <br> |          | condition                  |
|               |               |             |      |          | the time ir                |
| WEAR I        | METALS        |             |      |          |                            |
| Iron          | ppm           | 230         | <br> |          |                            |
| Copper        | ppm           | 34          | <br> |          |                            |
| Lead          |               | 0           | <br> |          |                            |
| Tin           | ppm           | 1           |      |          |                            |
| Aluminum      | ppm           |             | <br> |          |                            |
| Chromium      | ppm           | <b></b> <1  |      |          |                            |
|               | ppm           | 3           | <br> |          |                            |
| Molybdenum    | ppm           | 4           | <br> |          |                            |
| Nickel        | ppm           | 2           | <br> |          |                            |
| Titanium      | ppm           | <1          | <br> |          |                            |
| Silver        | ppm           | <1          | <br> |          |                            |
| Manganese     | ppm           | 3           | <br> |          |                            |
| Vanadium      | ppm           | <1          | <br> |          |                            |
| VOLVO         |               |             | <br> |          |                            |
| ADDITI        | VES           |             |      |          |                            |
| Calcium       | ppm           | <b>160</b>  | <br> |          |                            |
| Magnesium     | ppm           | 21          | <br> |          |                            |
| 7:            |               |             |      |          |                            |

## **CONSTRUCTION EQUIPMENT**

GRAPHS

VOLVO

Report Id: VOLVO0095 [WUSCAR] 06192556 (Generated: 05/30/2024 09:10:29) Rev: 1

Contact/Location: N. FACEY - VOLVO0095