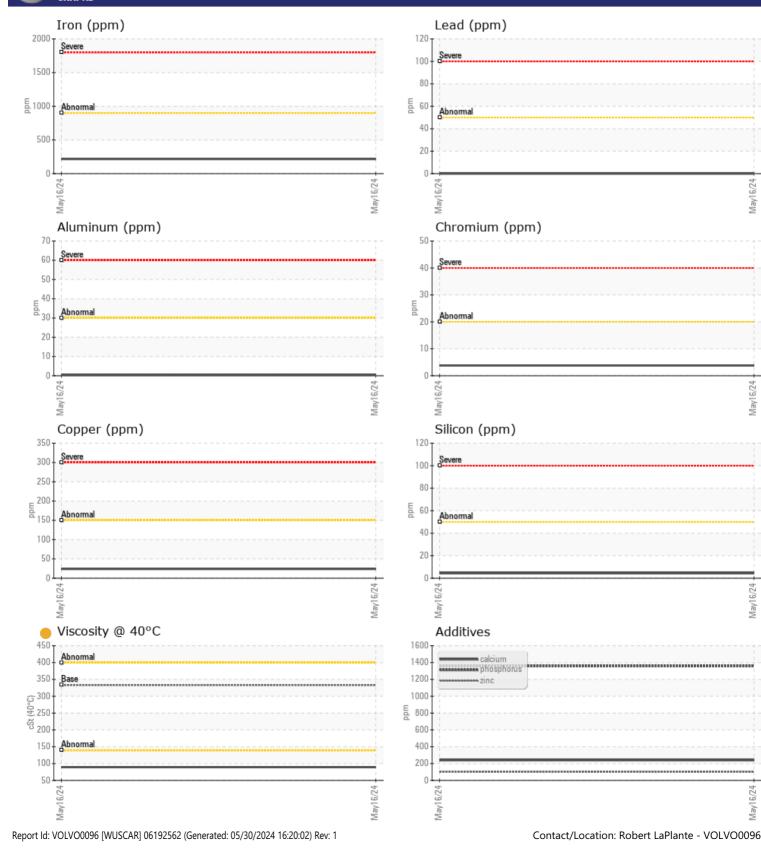

#### SAMPLE INFORMATION VCP454924 Sample Number Sample Date 16 May 2024 Machine Hours 3472 Oil Hours 0 Oil Changed Not Changd ATTENTION Sample Status **OIL CONDITION** Visc @ 40°C cSt 89.3 CONTAMINATION Water % NEG Silicon 4 ppm Sodium **||** <1 ppm Potassium ppm 3 WEAR METALS Iron ppm 217 Copper ppm 24 Lead ppm 0 🔲 Tin ppm 1 Aluminum ppm ■<1 Chromium **4** ppm Molybdenum ppm 5 Nickel 2 ppm Titanium <1 ppm Silver <1 ppm Manganese ppm 7 Vanadium ppm <1 01 **ADDITIVES** Calcium 240 ppm 3 Magnesium ppm 101 Zinc ppm