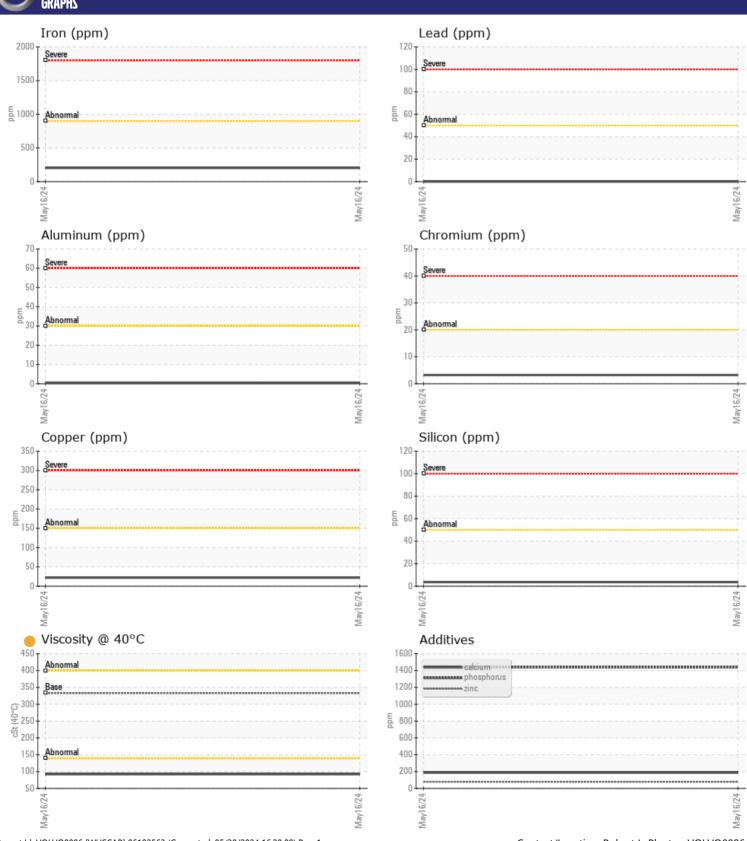

# CONSTRUCTION EQUIPMENT 716457 BRIAR TEAM VOLVO A25G 752190 - REAR AXLE

Sample No: VCP454590

Oil Type: VOLVO PREMIUM GEAR OIL 85W-140 GL-5

Job No: 716457 BRIAR TEAM

| VOLVO         | LINEODMATIO  | VI          |      |  |
|---------------|--------------|-------------|------|--|
|               | E INFORMATIO | N           |      |  |
| Sample Number |              | VCP454590   | <br> |  |
| Sample Date   |              | 16 May 2024 | <br> |  |
| Machine Hours |              | 3472        | <br> |  |
| Oil Hours     |              | 0           | <br> |  |
| Oil Changed   |              | Not Changd  | <br> |  |
| Sample Status |              | ATTENTION   | <br> |  |
|               |              |             |      |  |
| OIL CON       | IDITION      |             |      |  |
|               |              |             |      |  |
| Visc @ 40°C   | cSt          | 92.2        | <br> |  |
| VOLVO         |              |             |      |  |
| CONTAR        | MINATION     |             |      |  |
| Water         | %            | NEG         | <br> |  |
| Silicon       | ppm          | <b>1423</b> | <br> |  |
| Sodium        |              | <b>■</b> <1 | <br> |  |
| Potassium     | ppm          | <b>2</b>    | <br> |  |
| rotassiuiii   | ppm          |             | <br> |  |
| VOLVO         |              |             |      |  |
| WEAR N        | METALS       |             |      |  |
| Iron          | ppm          | <b>203</b>  | <br> |  |
| Copper        | ppm          | <b>22</b>   | <br> |  |
| Lead          | ppm          | <b>0</b>    | <br> |  |
| Tin           | ppm          | <b>■</b> <1 | <br> |  |
| Aluminum      | ppm          | <b></b>     | <br> |  |
| Chromium      | ppm          | <b>■</b> 3  | <br> |  |
| Molybdenum    | ppm          | <b>4</b>    | <br> |  |
| Nickel        | ppm          | <u> </u>    | <br> |  |
| Titanium      | ppm          | <1          | <br> |  |
| Silver        | ppm          | <1          | <br> |  |
| Manganese     | ppm          | <b>6</b>    | <br> |  |
| Vanadium      | ppm          | <1          | <br> |  |
|               |              |             |      |  |
| VOLVO         | VIFC         |             |      |  |
| ADDITIV       | VE2          |             |      |  |
| Calcium       | ppm          | <b>187</b>  | <br> |  |
| Magnesium     | ppm          | <b>2</b>    | <br> |  |
| Zinc          | ppm          | <b>■78</b>  | <br> |  |
| Phosphorus    | ppm          | 1439        | <br> |  |
| Barium        | ppm          | <b>■</b> 0  | <br> |  |
| Boron         | ppm          | ■255        | <br> |  |
|               |              |             |      |  |

### Diagnosis

Resample at the next service interval to monitor.All component wear rates are normal. There is no indication of any contamination in the oil. The oil viscosity is lower than normal. Confirm oil type.