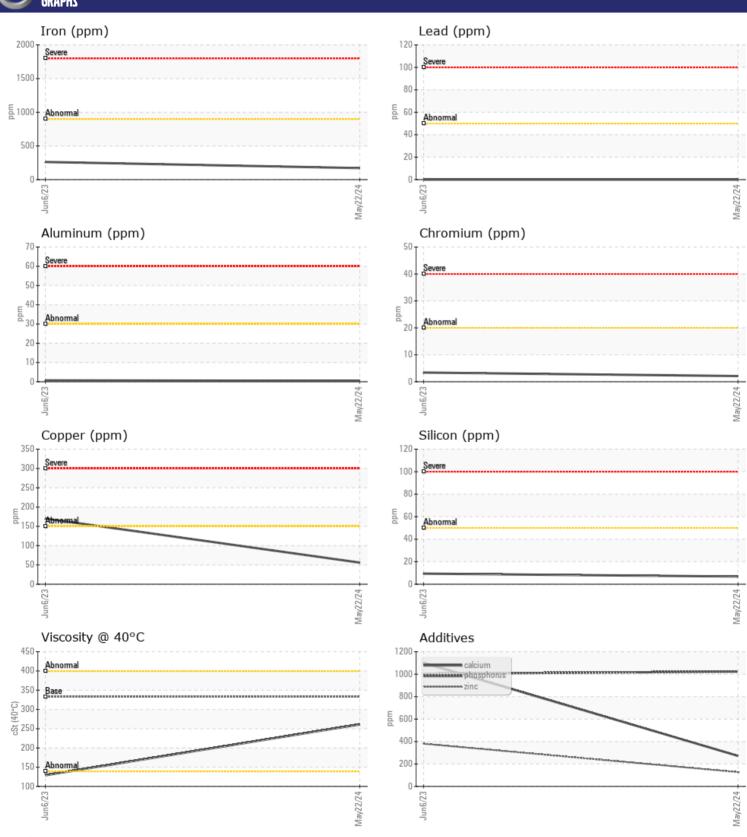

# CONSTRUCTION EQUIPMENT 717008 SOUTHLAND VOLVO A25G 742

VOLVO A25G 742254 - FRONT AXLE

Sample No: VCP450736

Oil Type: VOLVO PREMIUM GEAR OIL 85W-140 GL-5

Job No: 717008 SOUTHLAND

| VOLVO         |                    |               |             |      |
|---------------|--------------------|---------------|-------------|------|
| SAMPLE        | <b>INFORMATION</b> |               |             |      |
| Sample Number |                    | VCP450736     | VCP414238   | <br> |
| Sample Date   |                    | 22 May 2024   | 06 Jun 2023 | <br> |
| Machine Hours |                    | 5245          | 4457        | <br> |
| Oil Hours     |                    | 0             | 0           | <br> |
| Oil Changed   |                    | Not Changd    | Not Changd  | <br> |
| Sample Status |                    | NORMAL        | ABNORMAL    | <br> |
|               |                    |               |             |      |
| OIL CON       | IDITION            |               |             |      |
|               |                    |               |             |      |
| Visc @ 40°C   | cSt                | <b>261</b>    | <b>129</b>  | <br> |
| VOLVO         |                    |               |             |      |
| CONTAN        | MINATION           |               |             |      |
| Water         | %                  | NEG           | NEG         | <br> |
| Silicon       | ppm                | <b>■</b> 7    | 9           | <br> |
| Sodium        | ppm                | <b>-</b> <1   | 2           | <br> |
| Potassium     | ppm                | <u> </u>      | 0           | <br> |
|               | •                  |               |             |      |
| WEAR          | AETAL C            |               |             |      |
| _             | JETAL2             |               |             |      |
| Iron          | ppm                | <b>171</b>    | <b>262</b>  | <br> |
| Copper        | ppm                | <b>■56</b>    | <b>1</b> 70 | <br> |
| Lead<br>      | ppm                | <b>0</b>      | 0           | <br> |
| Tin           | ppm                | ■3            | 8           | <br> |
| Aluminum      | ppm                | <b>■&lt;1</b> | <b>-</b> <1 | <br> |
| Chromium      | ppm                | <b>2</b>      | 3           | <br> |
| Molybdenum    | ppm                | ■3            | 4           | <br> |
| Nickel        | ppm                | <b>1</b>      | 2           | <br> |
| Titanium      | ppm                | <1            | 0           | <br> |
| Silver        | ppm                | <1            | 0           | <br> |
| Manganese     | ppm                | <b>2</b>      | 3           | <br> |
| Vanadium      | ppm                | <1            | 0           | <br> |
| VOLVO         |                    |               |             |      |
| ADDITIN       | VES                |               |             |      |
| Calcium       | ppm                | <b>272</b>    | 1099        | <br> |
| Magnesium     | ppm                | 21            | 16          | <br> |
| Zinc          | ppm                | <b>127</b>    | 380         | <br> |
| Phosphorus    | ppm                | <b>1023</b>   | 1003        | <br> |
| Barium        | ppm                | <b>0</b>      | 0           | <br> |
| Boron         | ppm                | <b>163</b>    | 126         | <br> |
|               |                    |               |             |      |

## Diagnosis

Resample at the next service interval to monitor.All component wear rates are normal. There is no indication of any contamination in the oil. The condition of the oil is acceptable for the time in service.