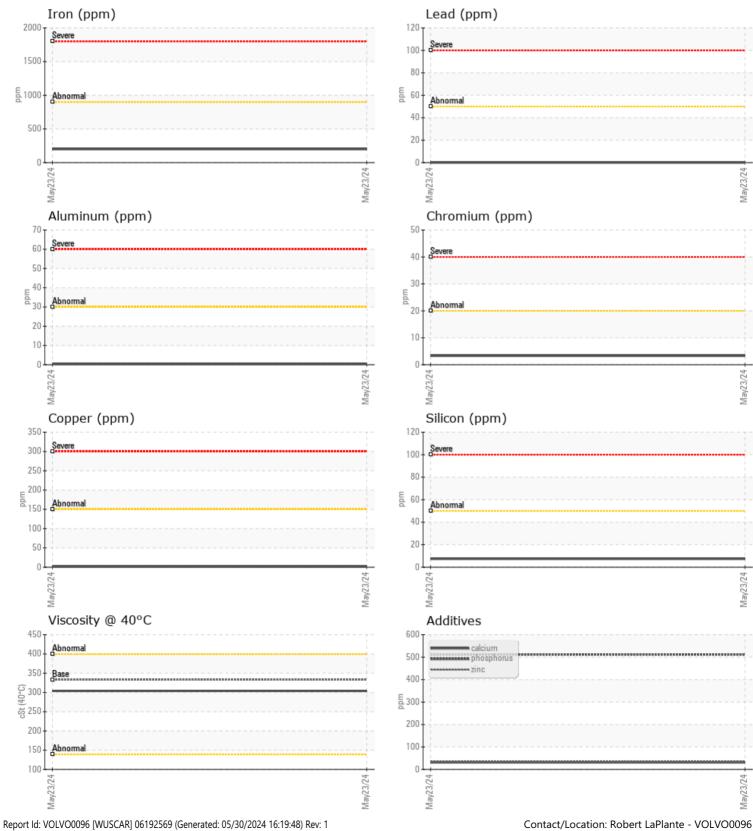

## **CONSTRUCTION EQUIPMENT** 568833 HUGHES BROS VOLVO A45G 353221 - BOGIE/CENTER AXLE

Sample No: VCP422047

VOLVO

**Oil Type:** VOLVO PREMIUM GEAR OIL 85W-140 GL-5 Job No: 568833 HUGHES BROS

| VOLVO         |           |             |      |  |
|---------------|-----------|-------------|------|--|
|               | FORMATION |             |      |  |
| Sample Number | -         | VCP422047   | <br> |  |
| Sample Date   |           | 23 May 2024 | <br> |  |
| Machine Hours |           | 3886        | <br> |  |
| Oil Hours     |           | 0           | <br> |  |
| Oil Changed   |           | Not Changd  | <br> |  |
| Sample Status |           | NORMAL      | <br> |  |
|               |           |             |      |  |
| OIL CONDI     | TION      |             |      |  |
| Visc @ 40°C   | cSt       | 304         | <br> |  |
|               |           |             |      |  |
| CONTAMIN      | ATION     |             | <br> |  |
| Water         | %         | NEG         | <br> |  |
| Silicon       | ppm       | <b>□</b> 7  | <br> |  |
| Sodium        | ppm       | 0           | <br> |  |
| Potassium     | ppm       | ∎1          | <br> |  |

| WEAR N     | ACTAIS |            |      |  |
|------------|--------|------------|------|--|
| WLAK P     | METALS |            |      |  |
| Iron       | ppm    | 200        | <br> |  |
| Copper     | ppm    | 2          | <br> |  |
| Lead       | ppm    | 0          | <br> |  |
| Tin        | ppm    | 0          | <br> |  |
| Aluminum   | ppm    | ■ <1       | <br> |  |
| Chromium   | ppm    | 3          | <br> |  |
| Molybdenum | ppm    | <b>4</b>   | <br> |  |
| Nickel     | ppm    | <b></b> <1 | <br> |  |
| Titanium   | ppm    | <1         | <br> |  |
| Silver     | ppm    | <1         | <br> |  |
| Manganese  | ppm    | 6          | <br> |  |
| Vanadium   | ppm    | <1         | <br> |  |
|            |        |            |      |  |

**ADDITIVES** Calcium 31 ppm Magnesium 5 ppm 35 Zinc ppm Phosphorus 512 ppm Barium ppm 0 🔲 Boron ppm 30

ALTA EQUIPMENT/FLAGLER EQUIPMENT LLC

9601 BOGGY CREEK RD ORLANDO, FL US 32824 Contact: Robert LaPlante robert.laplante@altg.com T: (407)508-9736 F: (407)659-8720

## **CONSTRUCTION EQUIPMENT**

GRAPHS

VOLVO