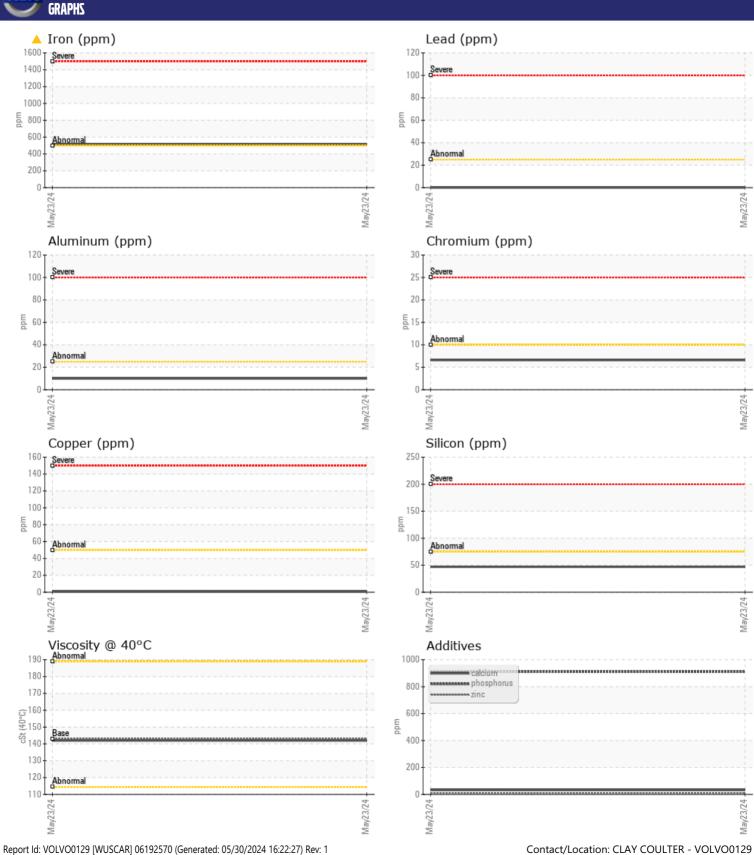

## CONSTRUCTION EQUIPMENT VOLVO EC480EL 314810 - REAR LEFT FINAL DRIVE

Sample No: VCP454688

**Oil Type:** GEAR OIL SAE 80W90

Job No:

| VOLVO         | T INFORMATIO | vi          |      |  |
|---------------|--------------|-------------|------|--|
|               | E INFORMATIO | N           |      |  |
| Sample Number |              | VCP454688   | <br> |  |
| Sample Date   |              | 23 May 2024 | <br> |  |
| Machine Hours |              | 2054        | <br> |  |
| Oil Hours     |              | 0           | <br> |  |
| Oil Changed   |              | Not Changd  | <br> |  |
| Sample Status |              | ABNORMAL    | <br> |  |
|               |              |             |      |  |
| OIL CON       | INITION      |             |      |  |
|               |              | -142        | <br> |  |
| Visc @ 40°C   | cSt          | <b>142</b>  | <br> |  |
| VOLVO         |              |             |      |  |
| CONTAI        | MINATION     |             |      |  |
| Water         | %            | NEG         | <br> |  |
| Silicon       | ppm          | <b>■47</b>  | <br> |  |
| Sodium        | ppm          | <b>■</b> <1 | <br> |  |
| Potassium     | ppm          | <b>4</b>    | <br> |  |
|               | PPIII        |             |      |  |
| VOLVO         |              |             |      |  |
| WEAR I        | METALS       |             |      |  |
| Iron          | ppm          | <u> </u>    | <br> |  |
| Copper        | ppm          | <b>1</b>    | <br> |  |
| Lead          | ppm          | <b>0</b>    | <br> |  |
| Tin           | ppm          | <b>0</b>    | <br> |  |
| Aluminum      | ppm          | <b>10</b>   | <br> |  |
| Chromium      | ppm          | <b>7</b>    | <br> |  |
| Molybdenum    | ppm          | <b>-</b> <1 | <br> |  |
| Nickel        | ppm          | <b>-</b> <1 | <br> |  |
| Titanium      | ppm          | 1           | <br> |  |
| Silver        | ppm          | <1          | <br> |  |
| Manganese     | ppm          | <b>5</b>    | <br> |  |
| Vanadium      | ppm          | <1          | <br> |  |
|               |              |             |      |  |
| VOLVO         | VIFC         |             |      |  |
| ADDITI        | VEZ          |             |      |  |
| Calcium       | ppm          | ■32         | <br> |  |
| Magnesium     | ppm          | <b>4</b>    | <br> |  |
| Zinc          | ppm          | <b>11</b>   | <br> |  |
| Phosphorus    | ppm          | <b>911</b>  | <br> |  |
| Barium        | ppm          | <b>0</b>    | <br> |  |
| Boron         | ppm          | <b>160</b>  | <br> |  |
|               |              |             |      |  |

## Diagnosis

No corrective action is recommended at this time. Resample at the next service interval to monitor. Gear wear is indicated. All other component wear rates are normal. There is no indication of any contamination in the oil. The condition of the oil is acceptable for the time in service.