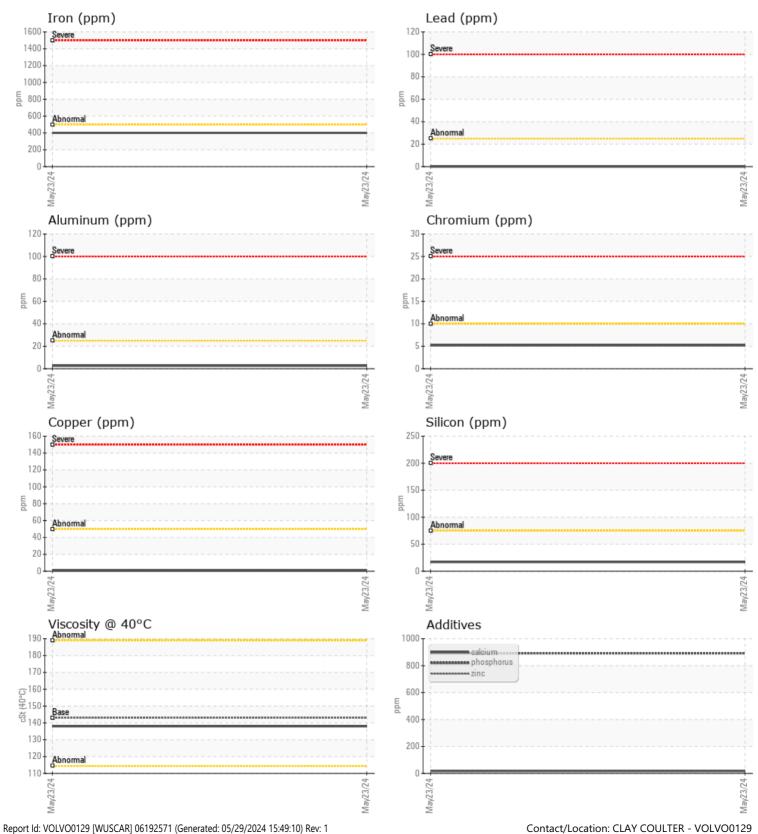

## Job No:

|                   | E INFORMATION |             |          |   |       |                                                                                                                                            |
|-------------------|---------------|-------------|----------|---|-------|--------------------------------------------------------------------------------------------------------------------------------------------|
| Sample Number     |               | VCP454685   |          |   |       |                                                                                                                                            |
| Sample Date       |               | 23 May 2024 |          |   |       | SCOTT EQUIPMENT COMPANY LLC - Lavergne                                                                                                     |
| Machine Hours     |               | 2054        |          |   |       | 1231 BRIDGESTONE PARKWAY                                                                                                                   |
| Oil Hours         |               | 0           |          |   |       | LAVERGNE, TN                                                                                                                               |
| Oil Changed       |               | Not Changd  |          |   |       | US 37086                                                                                                                                   |
| Sample Status     |               | NORMAL      |          |   |       | Contact: CLAY COULTER                                                                                                                      |
|                   |               |             |          |   |       | CCOULTER@SCOTTCOMPANIES.COM                                                                                                                |
| VOLVO             |               |             |          |   |       | T: (615)793-3888                                                                                                                           |
|                   | NDITION       |             |          |   |       | F: (615)793-9655                                                                                                                           |
| Visc @ 40°C       | cSt           | <b>138</b>  |          |   |       |                                                                                                                                            |
|                   |               |             |          |   |       | Diagnasia                                                                                                                                  |
|                   | MINATION      |             |          |   |       | Diagnosis                                                                                                                                  |
|                   |               | NEC         | <u>.</u> |   | - · · | Resample at the next service interval                                                                                                      |
| Water             | %             | NEG         |          |   |       | to monitor. The fluid was not<br>specified, however, a fluid match<br>indicates that this fluid is (GENERIC)<br>GEAR OIL SAE 80W90. Please |
| Silicon<br>Sodium | ppm           | 17          |          |   |       |                                                                                                                                            |
|                   | ppm           | ■ <1        |          |   |       |                                                                                                                                            |
| Potassium         | ppm           | 2           |          |   |       | confirm.                                                                                                                                   |
| VOLVO             |               |             |          |   |       | All component wear rates are normal.                                                                                                       |
| WEAR              | METALS        |             |          |   |       | There is no indication of any                                                                                                              |
| Iron              | ppm           | 401         |          |   |       | contamination in the oil. The                                                                                                              |
| Copper            | ppm           | <1          |          |   |       | condition of the oil is acceptable for the time in service.                                                                                |
| Lead              | ppm           | 0           |          |   |       |                                                                                                                                            |
| Tin               | ppm           | 0           |          |   |       |                                                                                                                                            |
| Aluminum          | ppm           | 3           |          |   |       |                                                                                                                                            |
| Chromium          | ppm           | 5           |          |   |       |                                                                                                                                            |
| Molybdenum        | ppm           | <b></b> <1  |          |   |       |                                                                                                                                            |
| Nickel            | ppm           |             |          |   |       |                                                                                                                                            |
| Titanium          | ppm           | <1          |          |   |       |                                                                                                                                            |
| Silver            | ppm           | <1          |          |   |       |                                                                                                                                            |
| Manganese         | ppm           | <b>4</b>    |          |   |       |                                                                                                                                            |
| Vanadium          | ppm           | <1          |          |   |       |                                                                                                                                            |
|                   |               |             |          |   |       |                                                                                                                                            |
| ADDITI            | VFS           |             |          |   |       |                                                                                                                                            |
|                   |               | 10          | <u>.</u> | - | -     |                                                                                                                                            |
| Calcium           | ppm           | <b>1</b> 8  |          |   |       |                                                                                                                                            |
| Magnesium         | ppm           | 2           |          |   |       |                                                                                                                                            |
| Zinc              | ppm           | <b>1</b> 5  |          |   |       |                                                                                                                                            |
| Phosphorus        | ppm           | 892         |          |   |       |                                                                                                                                            |
| Barium            | ppm           | 0           |          |   |       |                                                                                                                                            |
| Boron             | ppm           | <b>153</b>  |          |   |       |                                                                                                                                            |

## **CONSTRUCTION EQUIPMENT**

GRAPHS

VOLVO