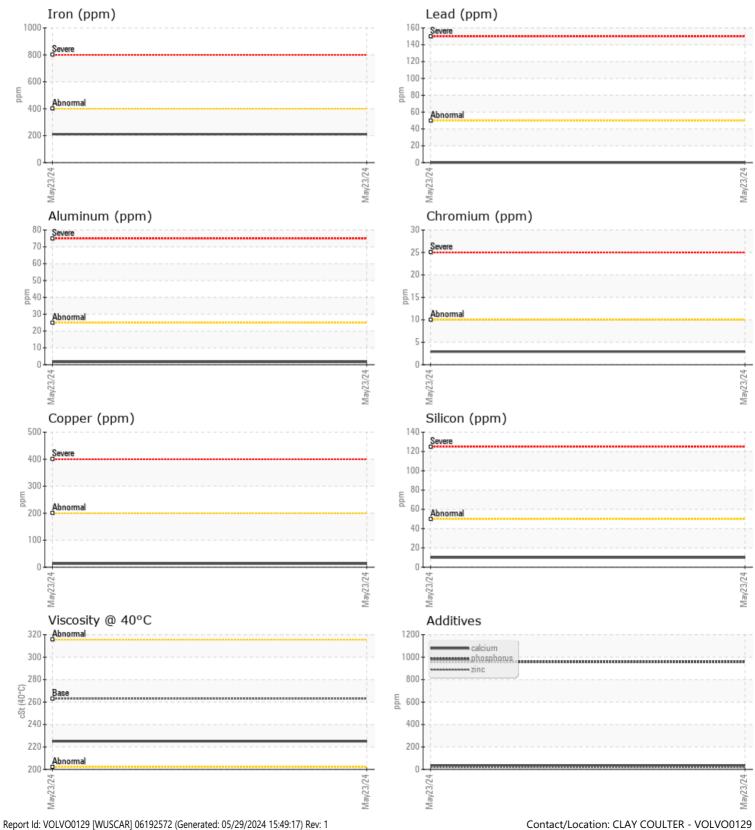

## Job No:

|               | E INFORMATION |             |      |                                                                           |
|---------------|---------------|-------------|------|---------------------------------------------------------------------------|
| Sample Number |               | VCP454683   | <br> |                                                                           |
| Sample Date   |               | 23 May 2024 |      | <br>SCOTT EQUIPMENT COMPANY LLC - Lavergne                                |
| Machine Hours |               | 2054        | <br> | <br>1231 BRIDGESTONE PARKWAY                                              |
| Oil Hours     |               | 0           | <br> | <br>LAVERGNE, TN                                                          |
| Oil Changed   |               | Not Changd  | <br> | <br>US 37086                                                              |
| Sample Status |               | NORMAL      |      | <br>Contact: CLAY COULTER                                                 |
| Sample Status |               | NORMAL      | <br> | <br>CCOULTER@SCOTTCOMPANIES.COM                                           |
| VOLVO         |               |             |      | T: (615)793-3888                                                          |
| OIL COM       | NDITION       |             |      | F: (615)793-9655                                                          |
| Visc @ 40°C   | cSt           | 225         | <br> |                                                                           |
|               |               |             |      |                                                                           |
|               | MINATION      |             |      | Diagnosis                                                                 |
|               |               |             |      | Resample at the next service interval                                     |
| Water         | %             | NEG         | <br> | <br>to monitor. The fluid was not                                         |
| Silicon       | ppm           | <b>10</b>   | <br> | <br>specified, however, a fluid match                                     |
| Sodium        | ppm           |             | <br> | <br>indicates that this fluid is (GENERIC)<br>GEAR OIL SAE 80W140. Please |
| Potassium     | ppm           | 2           | <br> | <br>confirm.                                                              |
| VOLVO         |               |             |      | All component wear rates are normal.                                      |
| WEAR          | METALS        |             |      | There is no indication of any                                             |
| Iron          | ppm           | 211         | <br> | <br>contamination in the oil. The                                         |
| Copper        | ppm           | 13          | <br> | <br>condition of the oil is acceptable for the time in service.           |
| Lead          | ppm           | 0           | <br> | <br>the time in service.                                                  |
| Tin           | ppm           | 0           | <br> |                                                                           |
| Aluminum      | ppm           | 2           | <br> |                                                                           |
| Chromium      | ppm           | 3           | <br> |                                                                           |
| Molybdenum    | ppm           | <b></b> <1  | <br> |                                                                           |
| Nickel        | ppm           |             | <br> |                                                                           |
| Titanium      | ppm           | <1          | <br> |                                                                           |
| Silver        | ppm           | <1          | <br> |                                                                           |
| Manganese     | ppm           | 3           | <br> |                                                                           |
| Vanadium      | ppm           | <1          | <br> |                                                                           |
|               |               |             |      |                                                                           |
| ADDITI        | VES           |             |      |                                                                           |
| Calcium       | ppm           | 37          | <br> | <br>-                                                                     |
| Magnesium     | ppm           | 2           | <br> |                                                                           |
| Zinc          | ppm           | <b>□</b> 19 | <br> |                                                                           |
| Phosphorus    | ppm           | 957         | <br> |                                                                           |
| Barium        | ppm           | 0           | <br> |                                                                           |
| Boron         | ppm           | <b>150</b>  | <br> |                                                                           |
|               |               |             |      |                                                                           |