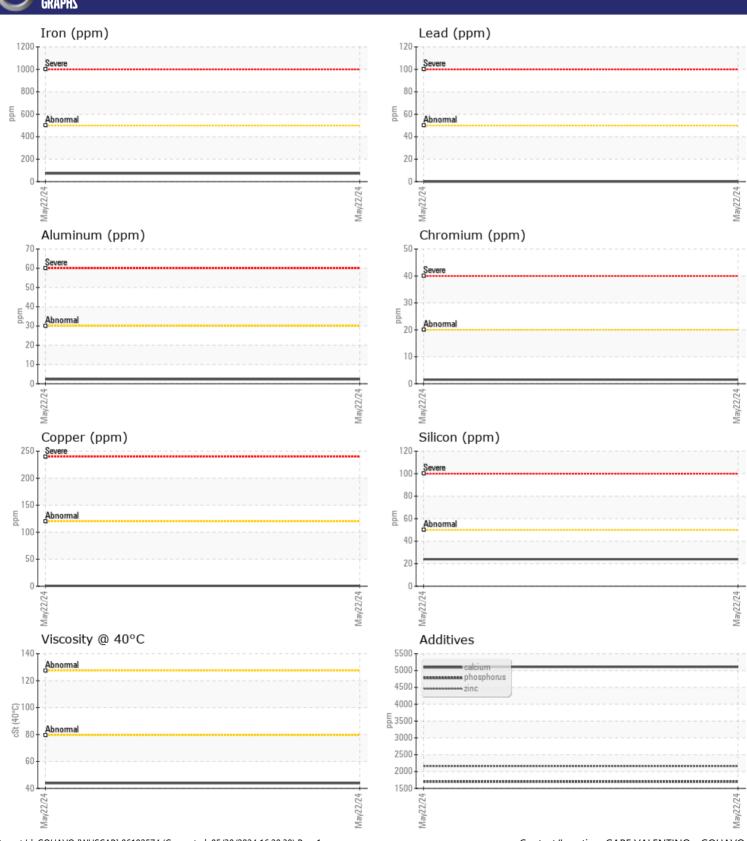

# CONSTRUCTION EQUIPMENT A12575 VOLVO L120H 633530 - FRONT AXLE

Sample No: VCP416931

Oil Type: MOBIL WB 102

**Job No:** A12575

| CVMDIE        | E INFORMATIO   | 1                  |      |  |
|---------------|----------------|--------------------|------|--|
|               | - INI UNMATIUI | <u> </u>           |      |  |
| Sample Number |                | VCP416931          | <br> |  |
| Sample Date   |                | 22 May 2024        | <br> |  |
| Machine Hours |                | 1000               | <br> |  |
| Oil Hours     |                | 0                  | <br> |  |
| Oil Changed   |                | Changed            | <br> |  |
| Sample Status |                | NORMAL             | <br> |  |
|               |                |                    |      |  |
| OIL CON       | DITION         |                    |      |  |
| Visc @ 40°C   | cSt            | <b>43.9</b>        | <br> |  |
|               | CSI            | <b>43.</b> 3       | <br> |  |
| VOLVO         |                |                    |      |  |
| CONTAN        | MINATION       |                    |      |  |
| Water         | %              | NEG                | <br> |  |
| Silicon       | ppm            | <b>24</b>          | <br> |  |
| Sodium        | ppm            | <b>■&lt;1</b>      | <br> |  |
| Potassium     | ppm            | 3                  | <br> |  |
|               | ррпп           |                    |      |  |
| VOLVO         |                |                    |      |  |
| WEAR N        | METALS         |                    |      |  |
| Iron          | ppm            | <b>7</b> 3         | <br> |  |
| Copper        | ppm            | <b>-&lt;1</b>      | <br> |  |
| Lead          | ppm            | <b>0</b>           | <br> |  |
| Tin           | ppm            | <b>0</b>           | <br> |  |
| Aluminum      | ppm            | <b>2</b>           | <br> |  |
| Chromium      | ppm            | <u> </u>           | <br> |  |
| Molybdenum    | ppm            | 10                 | <br> |  |
| Nickel        | ppm            | <b>■&lt;1</b>      | <br> |  |
| Titanium      | ppm            | 2                  | <br> |  |
| Silver        | ppm            | <1                 | <br> |  |
| Manganese     | ppm            | 4                  | <br> |  |
| Vanadium      |                | <del>-</del><br><1 | <br> |  |
| variacium     | ppm            | <b>\</b> 1         |      |  |
| VOLVO         |                |                    |      |  |
| ADDITIN       | /EZ            |                    |      |  |
| Calcium       | ppm            | 5109               | <br> |  |
| Magnesium     | ppm            | 129                | <br> |  |
| Zinc          | ppm            | 2155               | <br> |  |
| Phosphorus    | ppm            | 1701               | <br> |  |
| Barium        | ppm            | 0                  | <br> |  |
| Boron         | ppm            | 179                | <br> |  |
| 20.011        | PPIII          | .,,                |      |  |

### Diagnosis

Resample at the next service interval to monitor. All component wear rates are normal. There is no indication of any contamination in the oil. The condition of the oil is acceptable for the time in service.