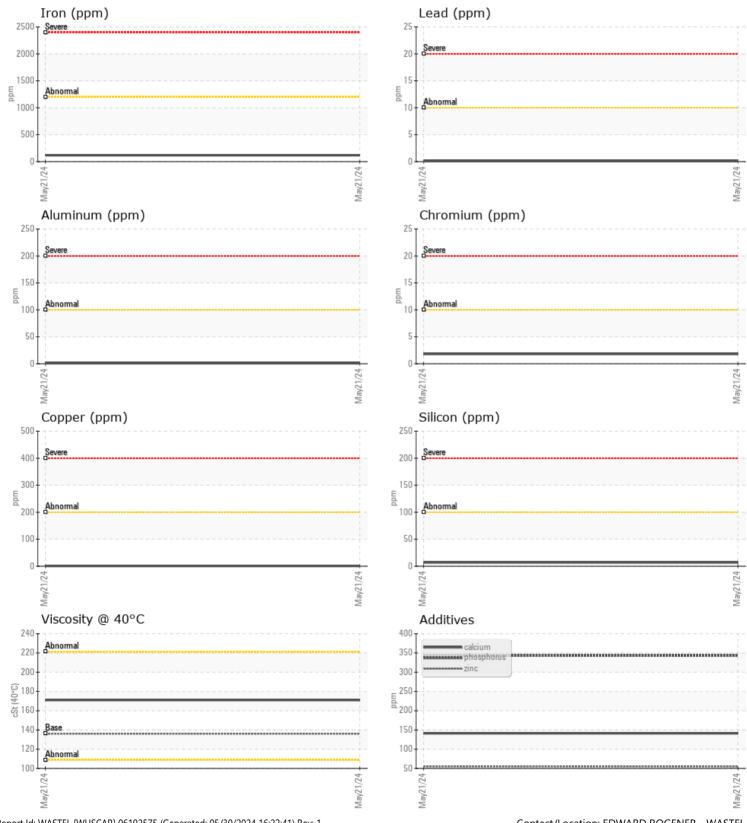

CONSTRUCTION EQUIPMENT A12671 VOLVO V8300-EVC A1110858 - REAR RIGHT FINAL DRIVE

Sample No: VCP454660 Oil Type: MOBIL MOBILUBE HD 80W90 Job No:

A12671

VOLVO

|               | INFORMATION |             |          |      |                                             |
|---------------|-------------|-------------|----------|------|---------------------------------------------|
| Sample Number |             | VCP454660   |          | <br> |                                             |
| Sample Date   |             | 21 May 2024 |          | <br> | WASTE MANAGEM                               |
| Machine Hours |             | 575         |          | <br> | 400 PROGRESS DR                             |
| Oil Hours     |             | 575         |          | <br> | TELFORD, PA                                 |
| Oil Changed   |             | Not Changd  |          | <br> | US 18969-1191                               |
| Sample Status |             | NORMAL      |          | <br> | Contact: EDWARD R                           |
|               |             |             |          |      | erogener@wm.com                             |
| OIL CONI      |             |             |          |      | T:                                          |
|               |             | <u>.</u>    | <u>_</u> |      | F:                                          |
| Visc @ 40°C   | cSt         | <b>171</b>  |          | <br> |                                             |
| VOLVO         |             |             |          |      | Diagnosis                                   |
| CONTAM        | INATION     |             |          |      | -                                           |
| Water         | %           | NEG         |          | <br> | Resample at the nex                         |
| Silicon       |             |             |          | <br> | to monitor.All comp<br>are normal. There is |
| Sodium        | ppm         | 3           |          | <br> | any contamination                           |
| Potassium     | ppm         | 2           |          | <br> | condition of the oil                        |
| POLASSIUM     | ppm         | <b>Z</b>    |          | <br> | the time in service.                        |
| VOLVO         |             |             |          |      |                                             |
| VEAR M        | IETALS      |             |          |      |                                             |
| Iron          | ppm         | 117         |          | <br> |                                             |
| Copper        | ppm         | <b></b> <1  |          | <br> |                                             |
| Lead          | ppm         | <b></b> <1  |          | <br> |                                             |
| Tin           | ppm         | 0           |          | <br> |                                             |
| Aluminum      | ppm         | <1          |          | <br> |                                             |
| Chromium      | ppm         | 2           |          | <br> |                                             |
| Molybdenum    | ppm         | <1          |          | <br> |                                             |
| Nickel        | ppm         | <1          |          | <br> |                                             |
| Titanium      | ppm         | <1          |          | <br> |                                             |
| Silver        | ppm         | <1          |          | <br> |                                             |
| Manganese     | ppm         | 2           |          | <br> |                                             |
| Vanadium      | ppm         | <1          |          | <br> |                                             |
|               |             |             |          |      |                                             |
| ADDITIV       | ES          |             |          |      |                                             |
| Calcium       | ppm         | 141         |          | <br> |                                             |
| Magnesium     | ppm         | 5           |          | <br> |                                             |
| Zinc          | ppm         | 55          |          | <br> |                                             |
| Phosphorus    | ppm         | 343         |          | <br> |                                             |
| Barium        | ppm         | 0           |          | <br> |                                             |
| banam         | 2211        | <b>—</b> •  |          |      |                                             |

## **CONSTRUCTION EQUIPMENT**

GRAPHS

VOLVO

Report Id: WASTEL [WUSCAR] 06192575 (Generated: 05/30/2024 16:22:41) Rev: 1

Contact/Location: EDWARD ROGENER - WASTEL