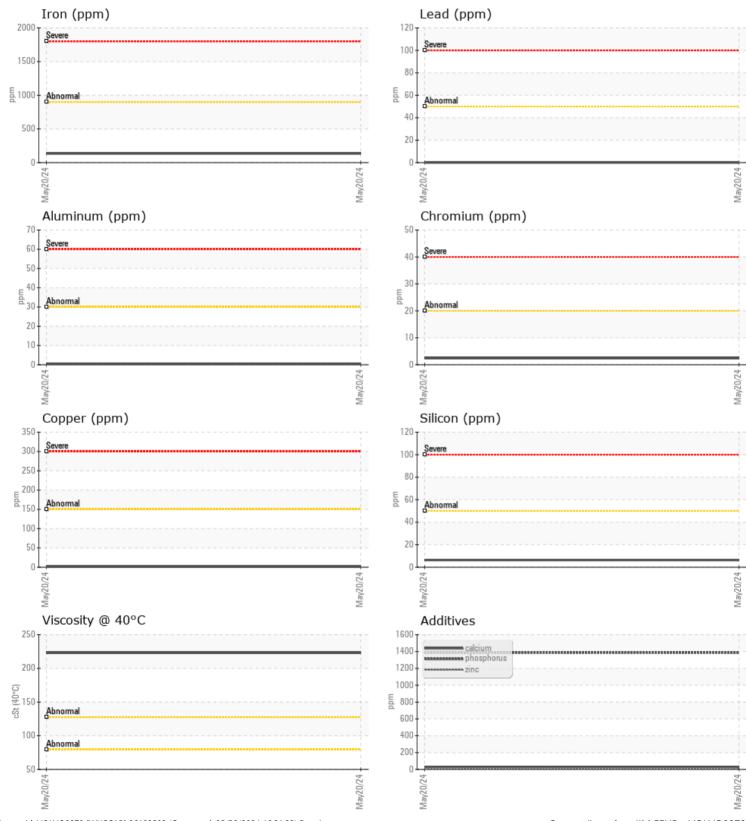

## **CONSTRUCTION EQUIPMENT**

GRAPHS

VOLV

Report Id: VOLVO8879 [WUSCAR] 06192582 (Generated: 05/30/2024 16:21:23) Rev: 1

Contact/Location: JIM FEHR - VOLVO8879