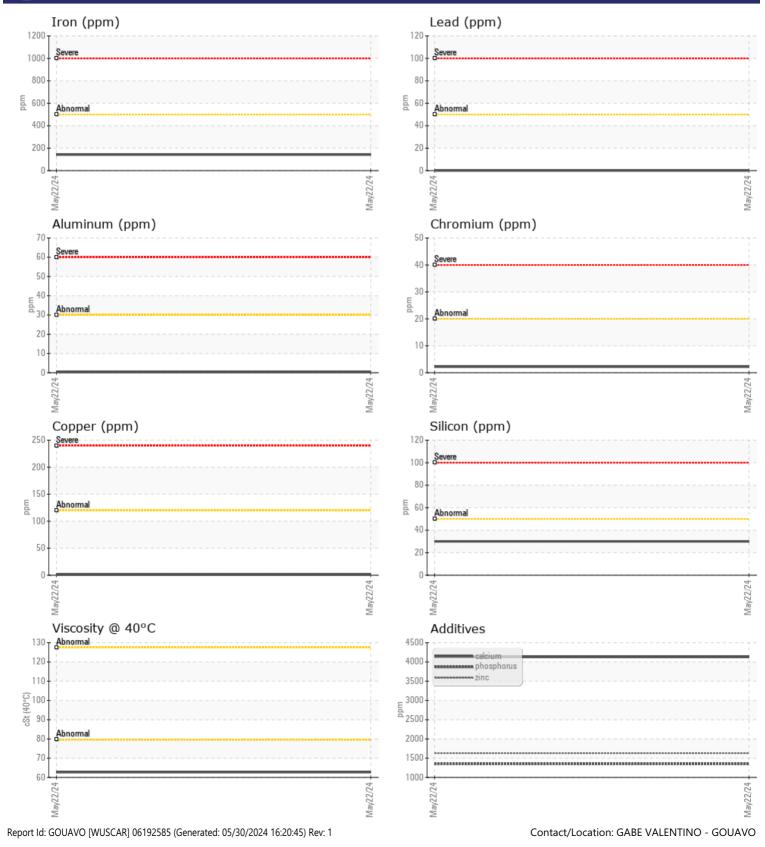

CONSTRUCTION EQUIPMENT A12575 VOLVO L120H 633530 - REAR AXLE

 Sample No:
 VCP425970

 Oil Type:
 MOBIL WB 102

 Job No:
 A12575

VOLVO

|               | E INFORMATION |             |         |   |          |
|---------------|---------------|-------------|---------|---|----------|
|               |               |             | <u></u> | _ | <u>.</u> |
| Sample Number |               | VCP425970   |         |   |          |
| Sample Date   |               | 22 May 2024 |         |   |          |
| Machine Hours |               | 1000        |         |   |          |
| Oil Hours     |               | 0           |         |   |          |
| Oil Changed   |               | Changed     |         |   |          |
| Sample Status |               | NORMAL      |         |   |          |
| VOLVO         |               |             |         |   |          |
| OIL CON       | IDITION       |             |         |   |          |
| Visc @ 40°C   | cSt           | 62.7        |         |   |          |
|               |               |             |         |   |          |
| VOLVO         |               |             |         |   |          |
|               | MINATION      |             |         |   |          |
| Water         | %             | NEG         |         |   |          |
| Silicon       | ppm           | <b>30</b>   |         |   |          |
| Sodium        | ppm           | <b></b> <1  |         |   |          |
| Potassium     | ppm           | 9           |         |   |          |
|               |               |             |         |   |          |
| WEAR I        | METALS        |             |         |   |          |
| Iron          | ppm           | 142         |         |   |          |
| Copper        | ppm           | ∎1          |         |   |          |
| Lead          | ppm           | 0           |         |   |          |
| Tin           | ppm           | 0           |         |   |          |
| Aluminum      | ppm           |             |         |   |          |
| Chromium      | ppm           | 2           |         |   |          |
| Molybdenum    | ppm           | 17          |         |   |          |
| Nickel        | ppm           |             |         |   |          |
| Titanium      | ppm           | <1          |         |   |          |
| Silver        | ppm           | <1          |         |   |          |
| Manganese     | ppm           | 7           |         |   |          |
| Vanadium      | ppm           | <1          |         |   |          |
|               | PP:://        |             |         |   |          |
| VOLVO         |               |             |         |   |          |
| V ADDITI      | VES           |             |         |   |          |
| Calcium       | ppm           | 4127        |         |   |          |
| Magnesium     | ppm           | 8           |         |   |          |
|               |               |             |         |   |          |

## Diagnosis

Resample at the next service interval to monitor.All component wear rates are normal. There is no indication of any contamination in the oil. The condition of the oil is acceptable for the time in service.

## **CONSTRUCTION EQUIPMENT**

GRAPHS

VOLVO