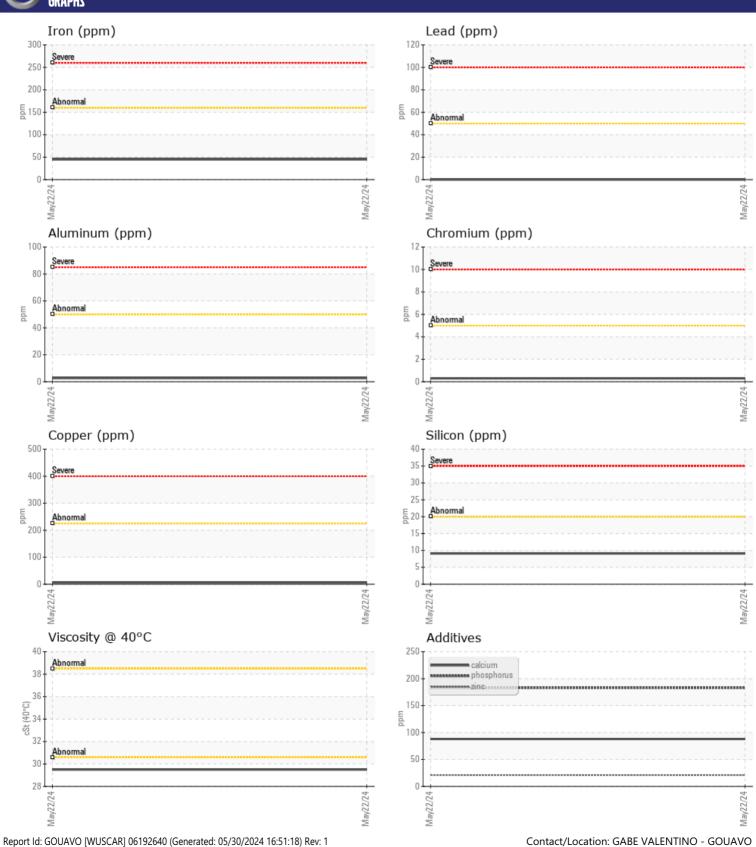

# CONSTRUCTION EQUIPMENT A12575 VOLVO L120H 633530 - TRANSMISSION (AUTO)

**Sample No:** VCP407529 **Oil Type:** MOBIL AT 102

**Job No:** A12575

| SAMPLE        | INFORMATIO | N             |                |      |
|---------------|------------|---------------|----------------|------|
| Sample Number |            | VCP407529     | _ <del>-</del> | <br> |
| Sample Date   |            | 22 May 2024   |                | <br> |
| Machine Hours |            | 1000          |                | <br> |
| Oil Hours     |            | 0             |                | <br> |
| Oil Changed   |            | Not Changd    |                | <br> |
| Sample Status |            | NORMAL        |                | <br> |
|               |            |               |                |      |
| OIL CON       | NITION     |               |                |      |
|               |            |               |                |      |
| Visc @ 40°C   | cSt        | <b>29.5</b>   |                | <br> |
| VOLVO         |            |               |                |      |
| CONTAN        | MINATION   |               |                |      |
| Water         | %          | NEG           |                | <br> |
| Silicon       | ppm        | <b>■9</b>     |                | <br> |
| Sodium        | ppm        | <b>■4</b>     |                | <br> |
| Potassium     | ppm        | <u> </u>      |                | <br> |
|               |            |               |                |      |
| VOLVO         | AFTALC     |               |                |      |
| WEAR N        | AETAL3     |               |                |      |
| Iron          | ppm        | <b>45</b>     |                | <br> |
| Copper        | ppm        | <b>6</b>      |                | <br> |
| Lead          | ppm        | <b>0</b>      |                | <br> |
| Tin           | ppm        | <b>0</b>      |                | <br> |
| Aluminum      | ppm        | ■3            |                | <br> |
| Chromium      | ppm        | <b>■&lt;1</b> |                | <br> |
| Molybdenum    | ppm        | <1            |                | <br> |
| Nickel        | ppm        | <b>■&lt;1</b> |                | <br> |
| Titanium      | ppm        | <1            |                | <br> |
| Silver        | ppm        | <b></b>       |                | <br> |
| Manganese     | ppm        | 6             |                | <br> |
| Vanadium      | ppm        | <1            |                | <br> |
| VOLVO         |            |               |                |      |
| ADDITIN       | /ES        |               |                |      |
| Calcium       | ppm        | 88            |                | <br> |
| Magnesium     | ppm        | 5             |                | <br> |
| Zinc          | ppm        | 21            |                | <br> |
| Phosphorus    | ppm        | 183           |                | <br> |
| Barium        | ppm        | 1             |                | <br> |
| Boron         | ppm        | 78            |                | <br> |
|               |            |               |                |      |

### Diagnosis

Resample at the next service interval to monitor. All component wear rates are normal. There is no indication of any contamination in the fluid.

Confirm oil type. The condition of the fluid is acceptable for the time in service.