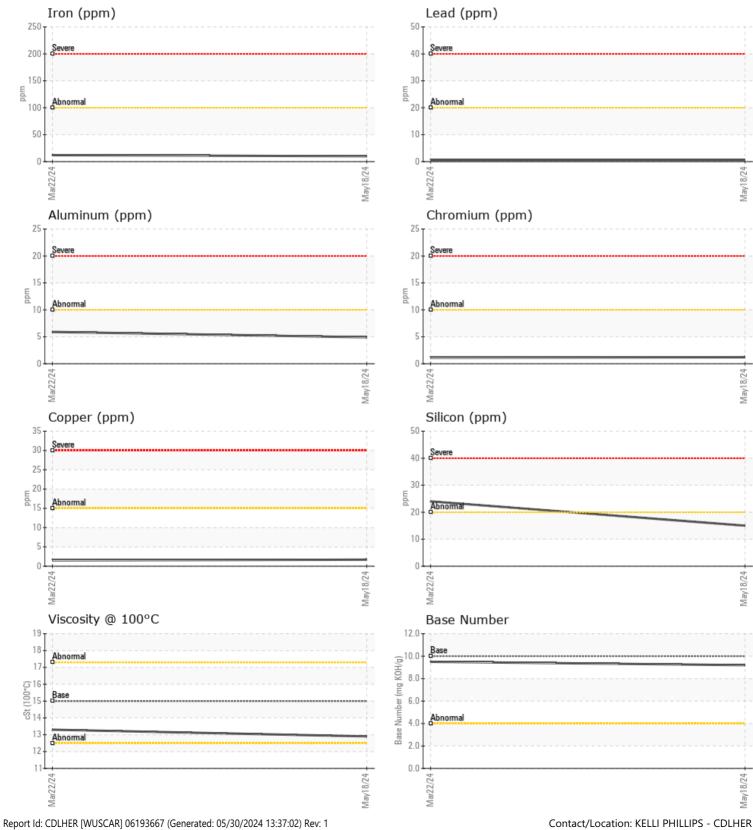

### SAMPLE INFORMATION

| SAMPLE I         | NF UKMA I IUN |             |             |      |
|------------------|---------------|-------------|-------------|------|
| Sample Number    | -             | VCP439325   | VCP425194   | <br> |
| Sample Date      |               | 18 May 2024 | 22 Mar 2024 | <br> |
| Machine Hours    |               | 1775        | 1436        | <br> |
| Oil Hours        |               | 0           | 0           | <br> |
| Oil Changed      |               | Changed     | Changed     | <br> |
| Sample Status    |               | NORMAL      | ABNORMAL    | <br> |
|                  |               |             |             |      |
| OIL CONDI        | TION          |             |             |      |
| Visc @ 100°C     | cSt           | 12.9        | 13.3        | <br> |
| Base Number (BN) | mg KOH/g      | 9.2         | 9.5         | <br> |
| Oxidation (PA)   | %             | 87          | 92          | <br> |
| CONTAMIN         | NATION        |             |             |      |
| Water            | %             | NEG         | NEG         | <br> |

| Water          | %   | NEG       | NEG      | <br> |
|----------------|-----|-----------|----------|------|
| Soot %         | %   |           | 0.1      | <br> |
| Nitration (PA) | %   | 68        | 68       | <br> |
| Sulfation (PA) | %   | 62        | 63       | <br> |
| Glycol         | %   | NEG       | NEG      | <br> |
| Fuel           | %   | <1.0      | <1.0     | <br> |
| Silicon        | ppm | <b>15</b> | <u> </u> | <br> |
| Sodium         | ppm | 3         | 2        | <br> |
| Potassium      | ppm | <b>1</b>  | 1        | <br> |

#### WFAR MI

| WEAR I     | METALS |            |     |      |
|------------|--------|------------|-----|------|
| Iron       | ppm    | <b>10</b>  | 12  | <br> |
| Copper     | ppm    | 2          | 2   | <br> |
| Lead       | ppm    | <b></b> <1 | <1  | <br> |
| Tin        | ppm    | ∎1         | 1   | <br> |
| Aluminum   | ppm    | 5          | 6   | <br> |
| Chromium   | ppm    | ∎1         | 1   | <br> |
| Molybdenum | ppm    | 48         | 49  | <br> |
| Nickel     | ppm    |            | <1  | <br> |
| Titanium   | ppm    | <1         | <1  | <br> |
| Silver     | ppm    | <b>1</b>   | 0   | <br> |
| Manganese  | ppm    | <b></b> <1 | < 1 | <br> |
| Vanadium   | ppm    | <1         | <1  | <br> |

#### **ADDITIVES** Calcium 1676 1826 ppm Magnesium 502 518 ppm Zinc ppm 1130 1171 Phosphorus 919 985 ppm Barium 0 🔲 < 1 ppm Boron 54 47 ppm

C & D LANDFILL

3516 CENTRAL PIKE HERMITAGE, TX US 37076 Contact: KELLI PHILLIPS kdphillips@wcnx.org T: (615)708-0563 F: