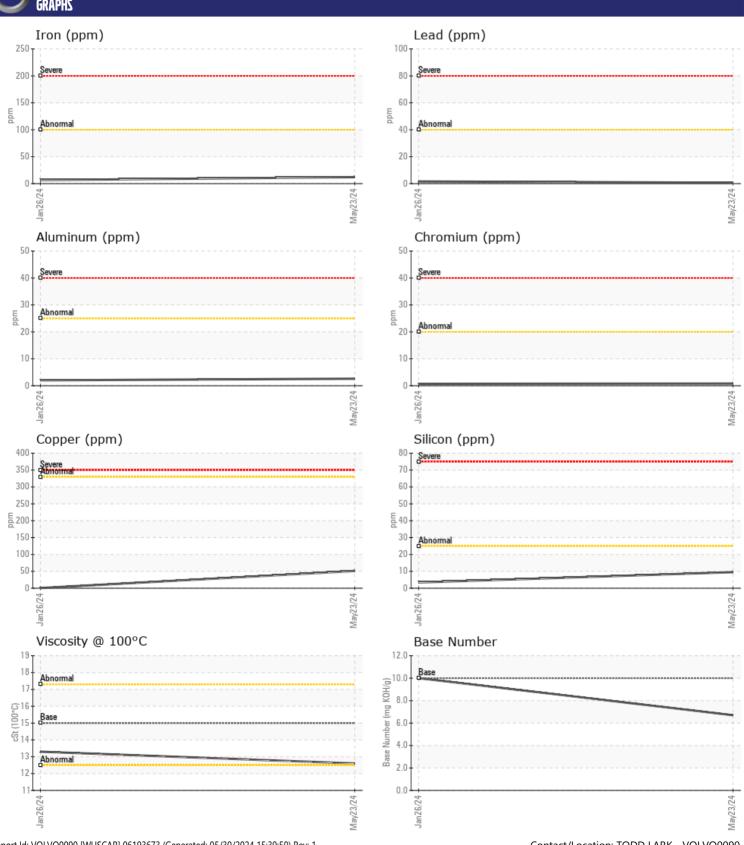

# CONSTRUCTION EQUIPMENT VOLVO A40G 752081 - DIESEL ENGINE

Sample No: VCP454965

Oil Type: VOLVO ULTRA DIESEL ENGINE OIL 15W40 VDS-3

Job No:

| VOLVO            |            |               |             |  |  |
|------------------|------------|---------------|-------------|--|--|
|                  | NFORMATION |               |             |  |  |
| Sample Number    |            | VCP454965     | VCP422358   |  |  |
| Sample Date      |            | 23 May 2024   | 26 Jan 2024 |  |  |
| Machine Hours    |            | 1342          | 553         |  |  |
| Oil Hours        |            | 0             | 0           |  |  |
| Oil Changed      |            | Changed       | N/A         |  |  |
| Sample Status    |            | NORMAL        | NORMAL      |  |  |
|                  |            |               |             |  |  |
| OIL CONDITION    |            |               |             |  |  |
| Visc @ 100°C     | cSt        | <b>12.6</b>   | <b>13.3</b> |  |  |
| Base Number (BN) | mg KOH/g   | <b>6.7</b>    | 10.0        |  |  |
| Oxidation (PA)   | %          | 85            | 81          |  |  |
|                  |            |               |             |  |  |
| CONTAMINATION    |            |               |             |  |  |
|                  |            |               | <u> </u>    |  |  |
| Water            | %          | NEG           | NEG         |  |  |
| Soot %           | %          | ■ 0.2         | 0.3         |  |  |
| Nitration (PA)   | %          | 83            | 66          |  |  |
| Sulfation (PA)   | %          | 64            | 60          |  |  |
| Glycol           | %          | NEG           | NEG         |  |  |
| Fuel             | %          | <1.0          | <1.0        |  |  |
| Silicon          | ppm        | <b>■10</b>    | 3           |  |  |
| Sodium           | ppm        | <b>3</b>      | <b>2</b>    |  |  |
| Potassium        | ppm        | <b>■</b> 2    | <b>2</b>    |  |  |
| VOLVO            |            |               |             |  |  |
| WEAR METALS      |            |               |             |  |  |
| Iron             | ppm        | <b>12</b>     | <b>7</b>    |  |  |
| Copper           | ppm        | ■51           | <b>-</b> <1 |  |  |
| Lead             | ppm        | <b>■&lt;1</b> | <b>2</b>    |  |  |
| Tin              | ppm        | <b>2</b>      | <b></b>     |  |  |
| Aluminum         | ppm        | <b>■</b> 3    | <b>2</b>    |  |  |
| Chromium         | ppm        | <b>■&lt;1</b> | <b>-</b> <1 |  |  |
| Molybdenum       | ppm        | <b>■</b> 51   | □44         |  |  |
| Nickel           | ppm        | <b>■1</b>     | <b>-</b> <1 |  |  |
| Titanium         | ppm        | <1            | <b>0</b>    |  |  |
| Silver           | ppm        | ■1            | <b>0</b>    |  |  |
| Manganese        | ppm        | <b>1</b>      | <b></b> <1  |  |  |
| Vanadium         | ppm        | <1            | <1          |  |  |
| VOLVO            |            |               |             |  |  |
| ADDITIVES        |            |               |             |  |  |
| Calcium          | ppm        | <b>1727</b>   | □1540       |  |  |
| Magnesium        | ppm        | <b>453</b>    | <b>546</b>  |  |  |
| Zinc             | ppm        | <b>1123</b>   | □1158       |  |  |
| Phosphorus       | ppm        | ■883          | ■964        |  |  |
| Barium           | ppm        | <b>0</b>      | □0          |  |  |

### Diagnosis

Resample at the next service interval to monitor. All component wear rates are normal. There is no indication of any contamination in the oil. The BN result indicates that there is suitable alkalinity remaining in the oil. The condition of the oil is suitable for further service.