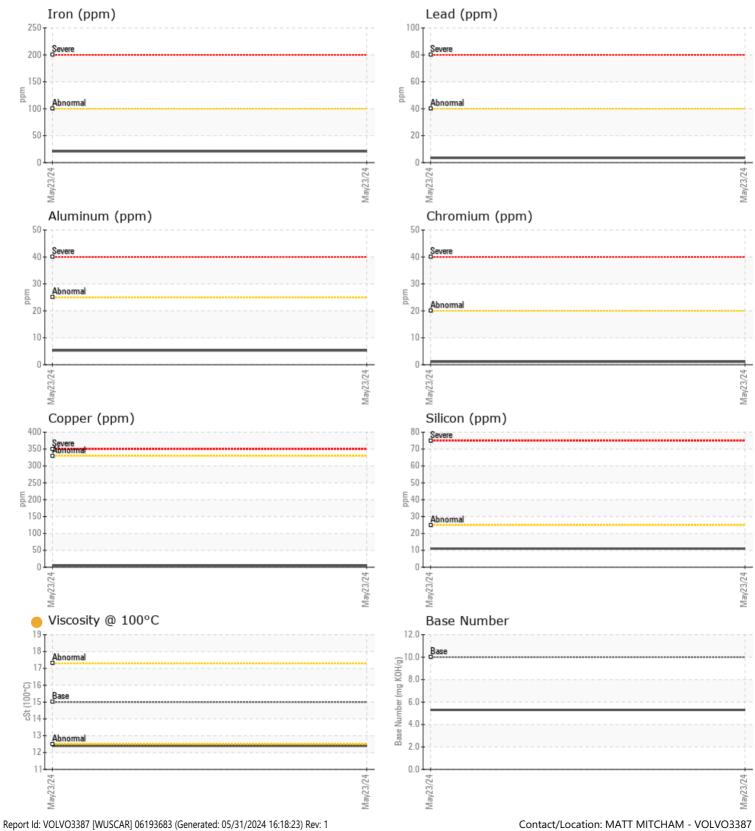

# Sample No: VCP454347

VOLVO

Oil Type: VOLVO ULTRA DIESEL ENGINE OIL 15W40 VDS-3 Job No: 25772

1

| SAMPLE I         | NFORMATION |             |      |  |
|------------------|------------|-------------|------|--|
| Sample Number    | <u>.</u>   | VCP454347   | <br> |  |
| Sample Date      |            | 23 May 2024 | <br> |  |
| Machine Hours    |            | 4065        | <br> |  |
| Oil Hours        |            | 0           | <br> |  |
| Oil Changed      |            | Changed     | <br> |  |
| Sample Status    |            | ATTENTION   | <br> |  |
|                  |            |             |      |  |
| OIL CONDI        | TION       |             |      |  |
| Visc @ 100°C     | cSt        | <b>12.4</b> | <br> |  |
| Base Number (BN) | mg KOH/g   | 5.3         | <br> |  |
| Oxidation (PA)   | %          | 65          | <br> |  |
|                  |            |             |      |  |
| CONTAMIN         | NATION     |             | <br> |  |
| Water            | %          | NEG         | <br> |  |
| Soot %           | %          | 0.6         | <br> |  |
| Nitration (PA)   | %          | 77          | <br> |  |
| Sulfation (PA)   | %          | 62          | <br> |  |
| Glycol           | %          | NEG         | <br> |  |
| Fuel             | %          | ∎1.1        | <br> |  |
| Silicon          | ppm        | <b>11</b>   | <br> |  |
| Sodium           | ppm        | <b>4</b>    | <br> |  |
| Potassium        | ppm        | 2           | <br> |  |
|                  |            |             |      |  |
| WEAR ME          | τλις       |             |      |  |

WEAR METALS Iron 21 ppm Copper 5 ppm Lead 4 ppm 2 Tin ppm Aluminum ppm 5 **1** Chromium ppm Molybdenum ppm 42 Nickel 4 ppm Titanium 36 ppm ■ <1 Silver ppm Manganese **||** <1 ppm Vanadium <1 ppm

| ADDITIVES  |     |             |  |  |  |  |  |  |
|------------|-----|-------------|--|--|--|--|--|--|
| Calcium    | ppm | 1532        |  |  |  |  |  |  |
| Magnesium  | ppm | 347         |  |  |  |  |  |  |
| Zinc       | ppm | <b>1077</b> |  |  |  |  |  |  |
| Phosphorus | ppm | 908         |  |  |  |  |  |  |
| Barium     | ppm | 0           |  |  |  |  |  |  |
| Boron      | ppm | 115         |  |  |  |  |  |  |