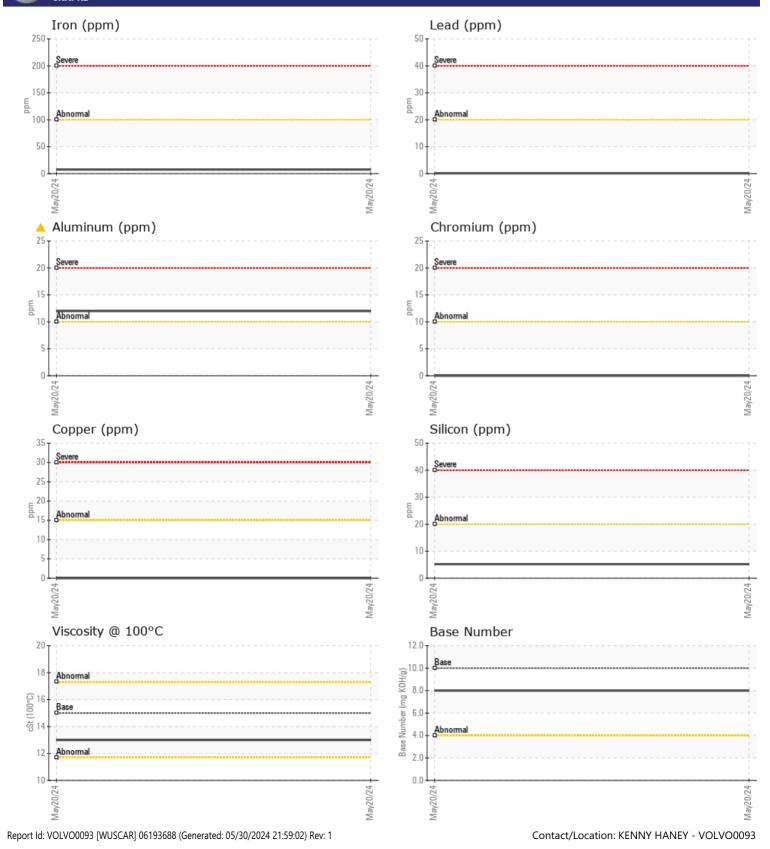

## SAMPLE INFORMATION Sample Number VCP451353 Sample Date 20 May 2024 Machine Hours 5275 Oil Hours 0 Changed Oil Changed ABNORMAL Sample Status **OIL CONDITION** Visc @ 100°C cSt 13.0 Base Number (BN) mg KOH/g 8.0 Oxidation (PA) 55 % CONTAMINATION NEG % Water

| Soot %         | %   | 0.1  | <br> |  |
|----------------|-----|------|------|--|
| Nitration (PA) | %   | 43   | <br> |  |
| Sulfation (PA) | %   | 55   | <br> |  |
| Glycol         | %   | NEG  | <br> |  |
| Fuel           | %   | <1.0 | <br> |  |
| Silicon        | ppm | 5    | <br> |  |
| Sodium         | ppm | 2    | <br> |  |
| Potassium      | ppm | 3    | <br> |  |

WEAR MET

| WEAR I     | METALS |            |      |  |
|------------|--------|------------|------|--|
| Iron       | ppm    | 8          | <br> |  |
| Copper     | ppm    | 0          | <br> |  |
| Lead       | ppm    | <b></b> <1 | <br> |  |
| Tin        | ppm    | <b></b> <1 | <br> |  |
| Aluminum   | ppm    | <b>1</b> 2 | <br> |  |
| Chromium   | ppm    | 0          | <br> |  |
| Molybdenum | ppm    | 96         | <br> |  |
| Nickel     | ppm    | <b></b> <1 | <br> |  |
| Titanium   | ppm    | 0          | <br> |  |
| Silver     | ppm    | 0          | <br> |  |
| Manganese  | ppm    | <b></b> <1 | <br> |  |
| Vanadium   | ppm    | <1         | <br> |  |

## Diagnosis

No corrective action is recommended at this time. Oil and filter change at the time of sampling has been noted. Resample at the next service interval to monitor.The aluminum level is abnormal. All other component wear rates are normal. There is no indication of any contamination in the oil. The oil viscosity is lower than normal. The BN result indicates that there is suitable alkalinity remaining in the oil. Confirm oil type.