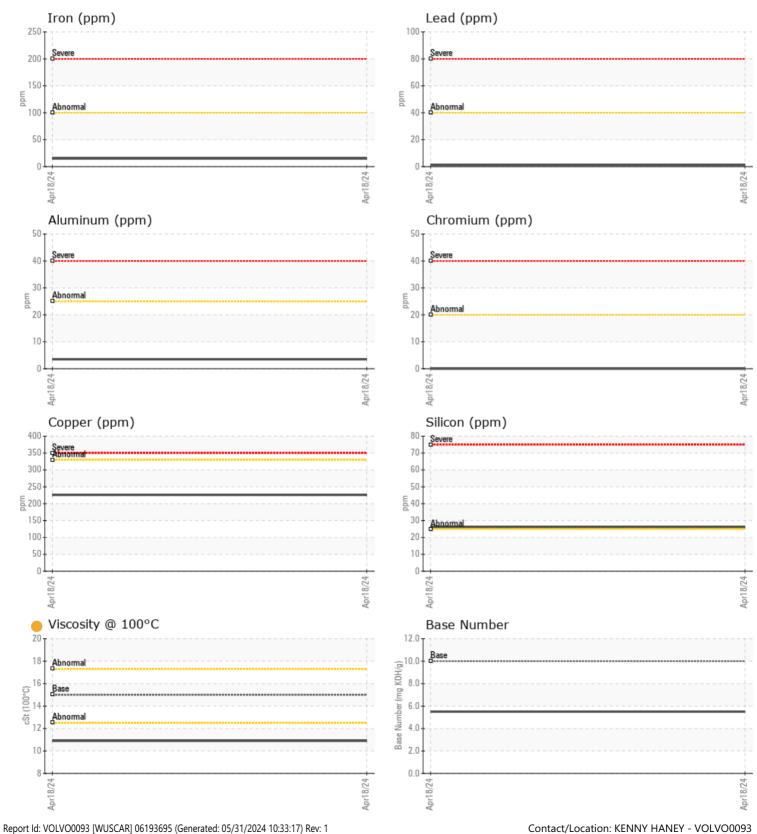

4

4

TUCKER PAVING

| SAMPLE          | E INFORMATION |             |      |  |
|-----------------|---------------|-------------|------|--|
| Sample Number   | -             | VCP447040   | <br> |  |
| Sample Date     |               | 18 Apr 2024 | <br> |  |
| Machine Hours   |               | 541         | <br> |  |
| Oil Hours       |               | 0           | <br> |  |
| Oil Changed     |               | Changed     | <br> |  |
| Sample Status   |               | ATTENTION   | <br> |  |
|                 |               |             |      |  |
| OIL CON         | DITION        |             |      |  |
| Visc @ 100°C    | cSt           | 10.9        | <br> |  |
| Base Number (BN | N) mg KOH/g   | 5.5         | <br> |  |
| Oxidation (PA)  | %             | 58          | <br> |  |
|                 |               |             |      |  |
| CONTAM          | MINATION      |             |      |  |
| Water           | %             | NEG         | <br> |  |
| Soot %          | %             | 0.2         | <br> |  |
| Nitration (PA)  | %             | 84          | <br> |  |
| Sulfation (PA)  | %             | 56          | <br> |  |
| Glycol          | %             | NEG         | <br> |  |
| Fuel            | %             | 0.4         | <br> |  |
| Silicon         | ppm           | 26          | <br> |  |
|                 |               |             |      |  |

| Iron       | ppm | 15       | <br> |  |
|------------|-----|----------|------|--|
| Copper     | ppm | 226      | <br> |  |
| Lead       | ppm | <b>1</b> | <br> |  |
| Tin        | ppm | 3        | <br> |  |
| Aluminum   | ppm | <b>4</b> | <br> |  |
| Chromium   | ppm | 0        | <br> |  |
| Molybdenum | ppm | 86       | <br> |  |
| Nickel     | ppm | <b>1</b> | <br> |  |
| Titanium   | ppm | 0        | <br> |  |
| Silver     | ppm | 0        | <br> |  |
| Manganese  | ppm | 3        | <br> |  |
| Vanadium   | ppm | 0        | <br> |  |

| ADDITI     | VES |             |      |  |
|------------|-----|-------------|------|--|
| Calcium    | ppm | 2227        | <br> |  |
| Magnesium  | ppm | 25          | <br> |  |
| Zinc       | ppm | 1173        | <br> |  |
| Phosphorus | ppm | <b>1010</b> | <br> |  |
| Barium     | ppm | 0           | <br> |  |
| Boron      | ppm | 32          | <br> |  |

## **CONSTRUCTION EQUIPMENT**

GRAPHS

VOLVO