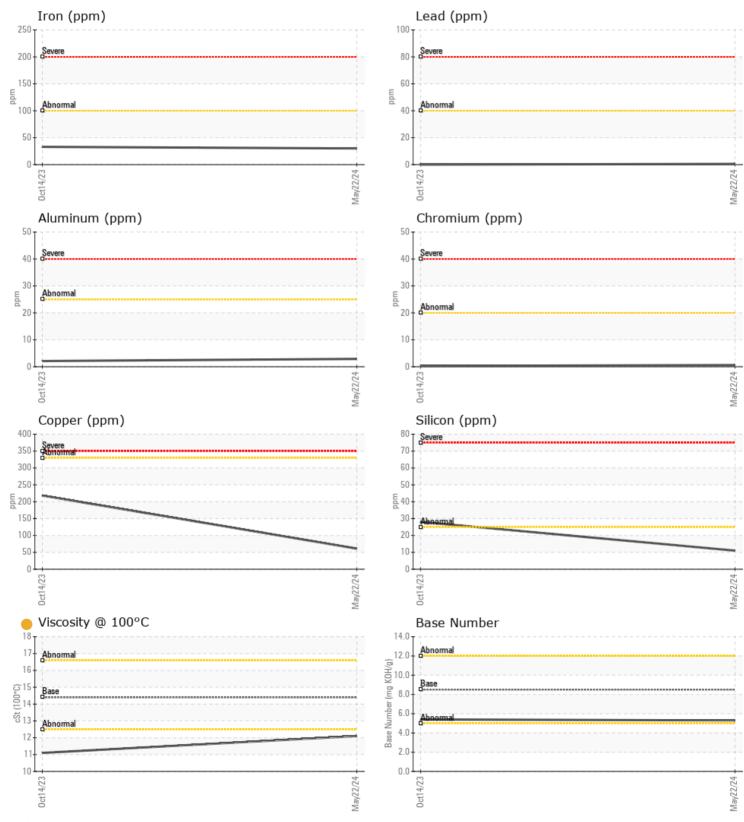

### SAMPLE INFORMATION

VOLVO

|                  | IF UKMA I IUN |             |             |   |   |
|------------------|---------------|-------------|-------------|---|---|
| Sample Number    | -             | VCP454998   | VCP432451   |   |   |
| Sample Date      |               | 22 May 2024 | 14 Oct 2023 |   |   |
| Machine Hours    |               | 1885        | 702         |   |   |
| Oil Hours        |               | 0           | 0           |   |   |
| Oil Changed      |               | Changed     | Changed     |   |   |
| Sample Status    |               | ATTENTION   | NORMAL      |   |   |
|                  |               |             |             |   |   |
| OIL CONDI        | τιων          |             |             |   |   |
|                  | -             |             | -           | - |   |
| Visc @ 100°C     | cSt           | <b>12.1</b> | 11.1        |   |   |
| Base Number (BN) | mg KOH/g      | 5.3         | 5.4         |   |   |
| Oxidation (PA)   | %             | 85          | 65          |   |   |
|                  |               |             |             |   |   |
| CONTAMIN         |               |             |             |   |   |
|                  | -             |             | -           | - | - |
| Water            | %             | NEG         | NEG         |   |   |
| Soot %           | %             | 0.7         | 0.5         |   |   |
| Nitration (PA)   | %             | 89          | 91          |   |   |
| Sulfation (PA)   | %             | 70          | 60          |   |   |
| Glycol           | %             | NEG         | NEG         |   |   |
| Fuel             | %             | <1.0        | 0.3         |   |   |
| Silicon          | ppm           | <b>11</b>   | 28          |   |   |
| Sodium           | ppm           | 3           | 1           |   |   |
| Potassium        | ppm           | 2           | 3           |   |   |
|                  |               |             |             |   |   |
| VOLVO            |               |             |             |   |   |

| VOLVO      |        |      |      |      |
|------------|--------|------|------|------|
| WEAR I     | METALS |      |      |      |
| Iron       | ppm    | 30   | 33   | <br> |
| Copper     | ppm    | 61   | 218  | <br> |
| Lead       | ppm    | □ <1 | 0    | <br> |
| Tin        | ppm    | 2    | 2    | <br> |
| Aluminum   | ppm    | 3    | 2    | <br> |
| Chromium   | ppm    |      | <1   | <br> |
| Molybdenum | ppm    | 59   | 90   | <br> |
| Nickel     | ppm    | 6    | 0    | <br> |
| Titanium   | ppm    | ■<1  | 0    | <br> |
| Silver     | ppm    |      | □ <1 | <br> |
| Manganese  | ppm    | 2    | 4    | <br> |
| Vanadium   | ppm    | 0    | 0    | <br> |
| VOLVO      |        |      |      |      |

| ADDITIVES  |     |             |      |  |  |  |
|------------|-----|-------------|------|--|--|--|
| Calcium    | ppm | <b>1910</b> | 2193 |  |  |  |
| Magnesium  | ppm | 372         | 91   |  |  |  |
| Zinc       | ppm | <b>1110</b> | 1093 |  |  |  |
| Phosphorus | ppm | <b>919</b>  | 883  |  |  |  |
| Barium     | ppm | 0           | 3    |  |  |  |
| Boron      | ppm | 39          | 25   |  |  |  |

# **CONSTRUCTION EQUIPMENT**

GRAPHS

VOLVO

Report Id: VOLVO0093 [WUSCAR] 06193696 (Generated: 06/03/2024 12:18:12) Rev: 1

Contact/Location: KENNY HANEY - VOLVO0093