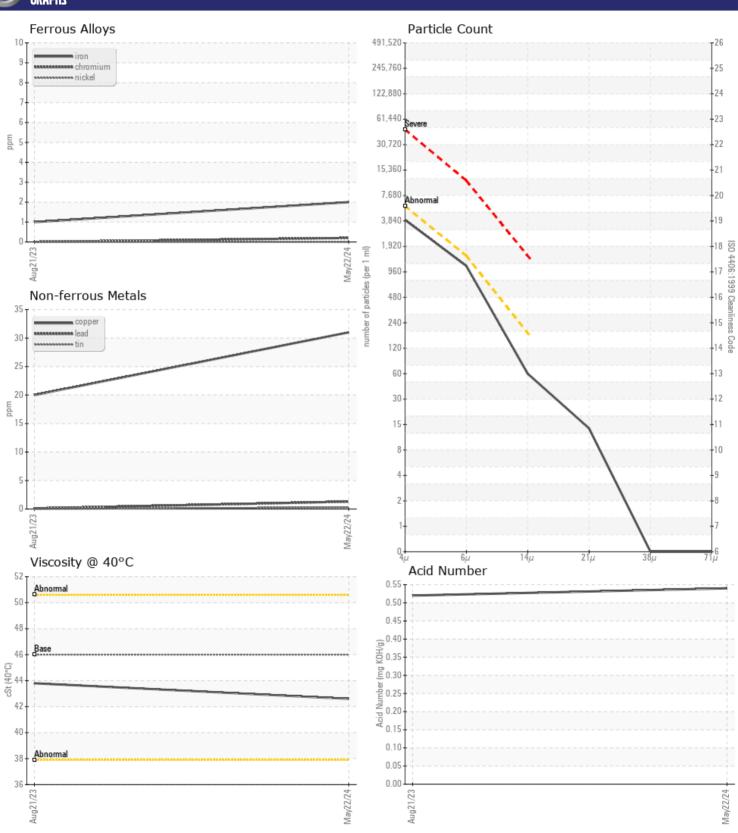

# CONSTRUCTION EQUIPMENT VOLVO EC300EL 317258 - HYDRAULIC SYSTEM

Sample No: VCP447744

Oil Type: VOLVO SUPER HYDRAULIC OIL 46

Job No:

| SAMPLE II         | NFORMATION |                |              |      |
|-------------------|------------|----------------|--------------|------|
| Sample Number     | •          | VCP447744      | VCP413428    | <br> |
| Sample Date       |            | 22 May 2024    | 21 Aug 2023  | <br> |
| Machine Hours     |            | 1265           | 502          | <br> |
| Oil Hours         |            | 0              | 0            | <br> |
| Oil Changed       |            | Not Changd     | Not Changd   | <br> |
| Sample Status     |            | NORMAL         | NORMAL       | <br> |
|                   |            |                |              |      |
| VOLVO             | TION       |                |              |      |
| OIL CONDI         |            |                |              |      |
| Visc @ 40°C       | cSt        | <b>42.6</b>    | <b>43.8</b>  | <br> |
| Acid Number (AN)  | mg KOH/g   | <b>0.54</b>    | ■ 0.52       | <br> |
| VOLVO             |            |                |              | <br> |
| CONTAMII          | NATION     |                |              |      |
| Water             | %          | NEG            | NEG          | <br> |
| Particles >4µm    | /0         | MEG<br>■3451   | 1817         | <br> |
| Particles >6µm    |            | ■ 988          | □ 399        | <br> |
| Particles > 14µm  |            | <b>■ 53</b>    | 47           | <br> |
| ISO 4406:1999 (c) |            | 19/17/13       | 18/16/13     | <br> |
| Silicon           | nnm        | 19/11/13<br>■4 | 3            | <br> |
| Sodium            | ppm        | <b>1</b>       | 0            | <br> |
| Potassium         | ppm        | 2              | <1           | <br> |
| rotassium         | ρμπ        |                |              | <br> |
| VOLVO             |            |                |              |      |
| WEAR ME           | TALS       |                |              |      |
| Iron              | ppm        | <b>2</b>       | <b>1</b>     | <br> |
| Copper            | ppm        | <b>■31</b>     | <b>2</b> 0   | <br> |
| Lead              | ppm        | <b>1</b>       | <b>-</b> <1  | <br> |
| Tin               | ppm        | <b>-&lt;1</b>  | <b>0</b>     | <br> |
| Aluminum          | ppm        | <b>-&lt;1</b>  | <b>-</b> <1  | <br> |
| Chromium          | ppm        | <b></b>        | 0            | <br> |
| Molybdenum        | ppm        | <b>0</b>       | <b>0</b>     | <br> |
| Nickel            | ppm        | <b>0</b>       | 0            | <br> |
| Titanium          | ppm        | <1             | 0            | <br> |
| Silver            | ppm        | <1             | 0            | <br> |
| Manganese         | ppm        | <b>■&lt;1</b>  | <u> </u>     | <br> |
| Vanadium          | ppm        | <1             | <1           | <br> |
|                   |            |                |              |      |
| ADDITIVE          | <u> </u>   |                |              |      |
| Calcium           | ppm        | <b>100</b>     | □95          | <br> |
| Magnesium         | ppm        | <b>■</b> <1    | 0            | <br> |
| Zinc              | ppm        | <b>546</b>     | <b>□</b> 543 | <br> |
| Phosphorus        | ppm        | <b>434</b>     | <b>423</b>   | <br> |
| Barium            | ppm        | ■0             | 0            | <br> |
| Boron             | ppm        | <b>0</b>       | 0            | <br> |
| _ 3. 3            | Pp         |                |              |      |

## Diagnosis

Resample at the next service interval to monitor. All component wear rates are normal. The system cleanliness is acceptable for your target ISO 4406 cleanliness code. The system and fluid cleanliness is acceptable. The AN level is acceptable for this fluid. The condition of the oil is suitable for further service.

#### GRAPHS

Report Id: VOLVO0090 [WUSCAR] 06193909 (Generated: 05/30/2024 15:40:06) Rev: 1

Contact/Location: TODD LARK - VOLVO0090