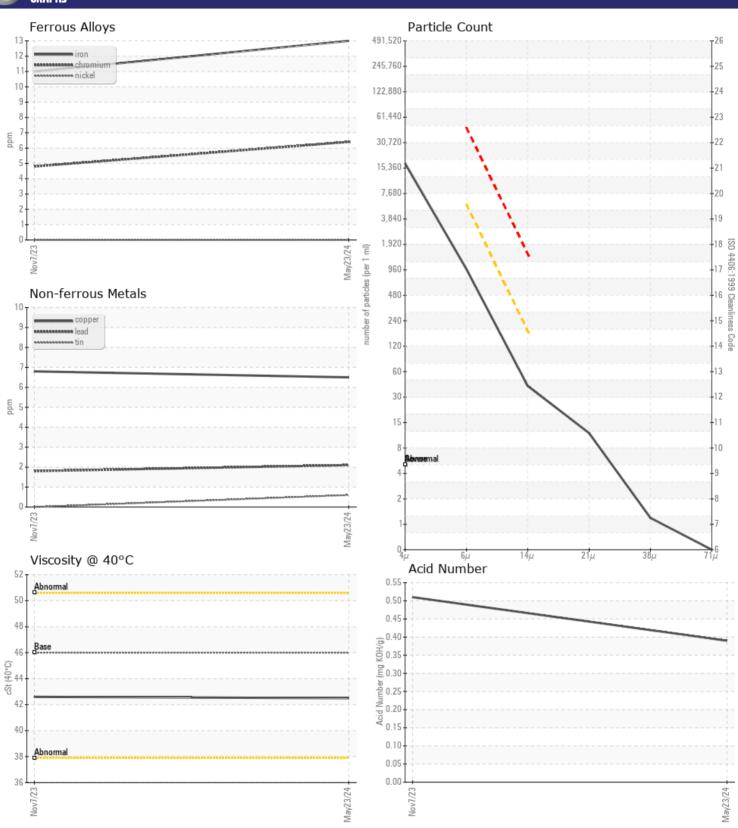

# CONSTRUCTION EQUIPMENT 565037 VOLVO A45G 353312 - HYDRAULIC SYSTEM

Sample No: VCP437558

Oil Type: VOLVO SUPER HYDRAULIC OIL 46

**Job No:** 565037

| SAMPLE INF        | ODMATION     |                 |                |      |
|-------------------|--------------|-----------------|----------------|------|
| _                 | URMATION     |                 |                |      |
| Sample Number     |              | VCP437558       | VCP396474      | <br> |
| Sample Date       |              | 23 May 2024     | 07 Nov 2023    | <br> |
| Machine Hours     |              | 2986            | 2546           | <br> |
| Oil Hours         |              | 0               | 0              | <br> |
| Oil Changed       |              | Changed         | Not Changd     | <br> |
| Sample Status     |              | NORMAL          | ABNORMAL       | <br> |
|                   |              |                 |                |      |
| OIL CONDITI       | ON           |                 |                |      |
| Visc @ 40°C       | cSt          | <b>42.5</b>     | <b>42.6</b>    | <br> |
| Acid Number (AN)  | mg KOH/g     | ■ 0.39          | □ 0.51         | <br> |
|                   |              |                 |                |      |
| CONTAMINA         | <b>ITION</b> |                 |                |      |
| Water             | %            | NEG             | NEG            | <br> |
| Particles >4µm    |              | 15203           | 53123          | <br> |
| Particles >6µm    |              | ■859            | <b>△</b> 15199 | <br> |
| Particles >14µm   |              | <b>■</b> 36     | <b>1</b> 044   | <br> |
| ISO 4406:1999 (c) |              | 21/17/12        | 23/21/17       | <br> |
| Silicon           | ppm          | <b>■</b> 7      | <b>7</b>       | <br> |
| Sodium            | ppm          | <b>2</b>        | <b>0</b>       | <br> |
| Potassium         | ppm          | <b>2</b>        | <b>2</b>       | <br> |
|                   |              |                 |                |      |
| WEAR META         | ALS          |                 |                |      |
| Iron              | ppm          | <b>1</b> 3      | □11            | <br> |
| _                 | ppm          | 6               | 7              | <br> |
|                   | ppm          | <u> </u>        | 2              | <br> |
|                   | ppm          | <1              | 0              | <br> |
|                   | ppm          | <b></b>         | <b>■</b> 3     | <br> |
|                   | ppm          | <b>6</b>        | <b>5</b>       | <br> |
| Molybdenum        | ppm          | ■0              | <b></b>        | <br> |
|                   | ppm          | ■0              | □0             | <br> |
| Titanium          | ppm          | <1              | <1             | <br> |
| Silver            | ppm          | <1              | 0              | <br> |
|                   | ppm          | <b>   &lt;1</b> | <b>0</b>       | <br> |
| Vanadium          | ppm          | <1              | <1             | <br> |

## Diagnosis

Resample at the next service interval to monitor. All component wear rates are normal. The system cleanliness is acceptable for your target ISO 4406 cleanliness code. The system and fluid cleanliness is acceptable. The AN level is acceptable for this fluid. The condition of the oil is suitable for further service.