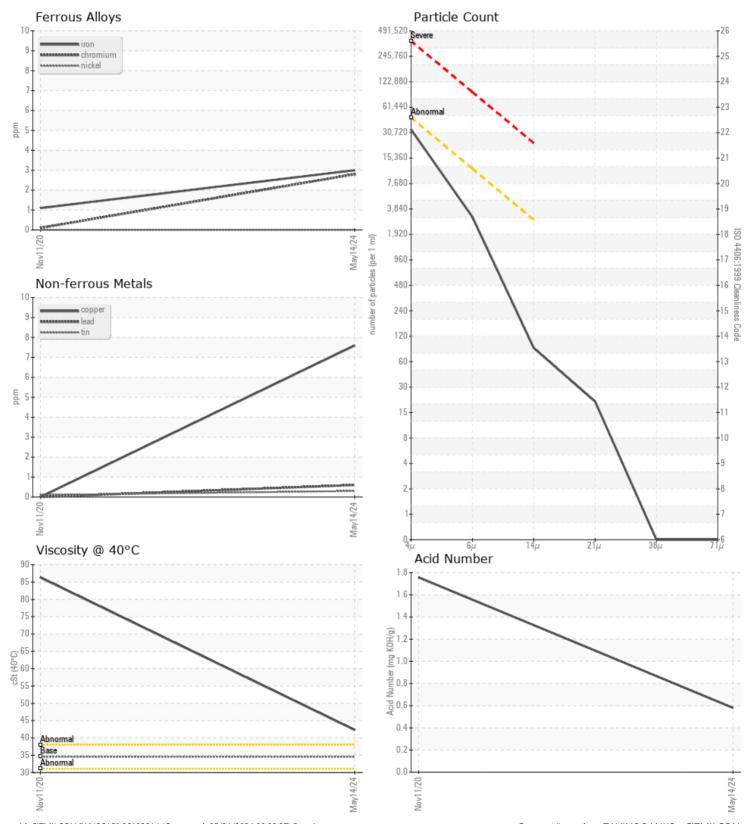

## **CONSTRUCTION EQUIPMENT** VOLVO EC300EL 313148 - HYDRAULIC SYSTEM

Sample No: VCP437549

Oil Type: VALVOLINE HD SUPER 10W

Job No:

| Sample Number         | VCP437549         | VCP281613   | <br> |  |
|-----------------------|-------------------|-------------|------|--|
| Sample Date           | 14 May 2024       | 11 Nov 2020 | <br> |  |
| Machine Hours         | 7144              | 1161        | <br> |  |
| Oil Hours             | 0                 | 0           | <br> |  |
| Oil Changed           | Not Changd        | Not Changd  | <br> |  |
| Sample Status         | NORMAL            | NORMAL      | <br> |  |
|                       |                   |             |      |  |
| OIL CONDITION         |                   |             |      |  |
| Visc @ 40°C cSt       | 42.3              | 86.3        | <br> |  |
| Acid Number (AN) mg k | (OH/g <b>0.58</b> | 1.758       | <br> |  |

| Water         %         NEG         NEG            Particles >4µm         28969         10753            Particles >6µm         2703         3196            Particles >14µm         77         383 |  |
|-----------------------------------------------------------------------------------------------------------------------------------------------------------------------------------------------------|--|
| Particles >6μm 2703 3196                                                                                                                                                                            |  |
| · · · ·                                                                                                                                                                                             |  |
| Particles >14µm □77 □383                                                                                                                                                                            |  |
|                                                                                                                                                                                                     |  |
| ISO 4406:1999 (c) <b>22/19/13</b> 21/19/16                                                                                                                                                          |  |
| Silicon ppm <b>3</b> 6                                                                                                                                                                              |  |
| Sodium ppm <b>2</b> <1                                                                                                                                                                              |  |
| Potassium ppm <b>2</b> <1                                                                                                                                                                           |  |

### 🧭 WEAR METALS

| Iron       | ppm | 3          | 1          | <br> |
|------------|-----|------------|------------|------|
| Copper     | ppm | 8          | 0          | <br> |
| Lead       | ppm | □<1        | 0          | <br> |
| Tin        | ppm | ■ <1       | <1         | <br> |
| Aluminum   | ppm | <b></b> <1 | < 1        | <br> |
| Chromium   | ppm | 3          | <b></b> <1 | <br> |
| Molybdenum | ppm | 8          | 32         | <br> |
| Nickel     | ppm | 0          | 0          | <br> |
| Titanium   | ppm | <1         | <1         | <br> |
| Silver     | ppm | <1         | <1         | <br> |
| Manganese  | ppm | <1         | <1         | <br> |
| Vanadium   | ppm | <1         | 0          | <br> |

#### Diagnosis

The filter change at the time of sampling has been noted. Resample at the next service interval to monitor.All component wear rates are normal. The amount and size of particulates present in the system are acceptable. The AN level is acceptable for this fluid. The condition of the oil is acceptable for the time in service.