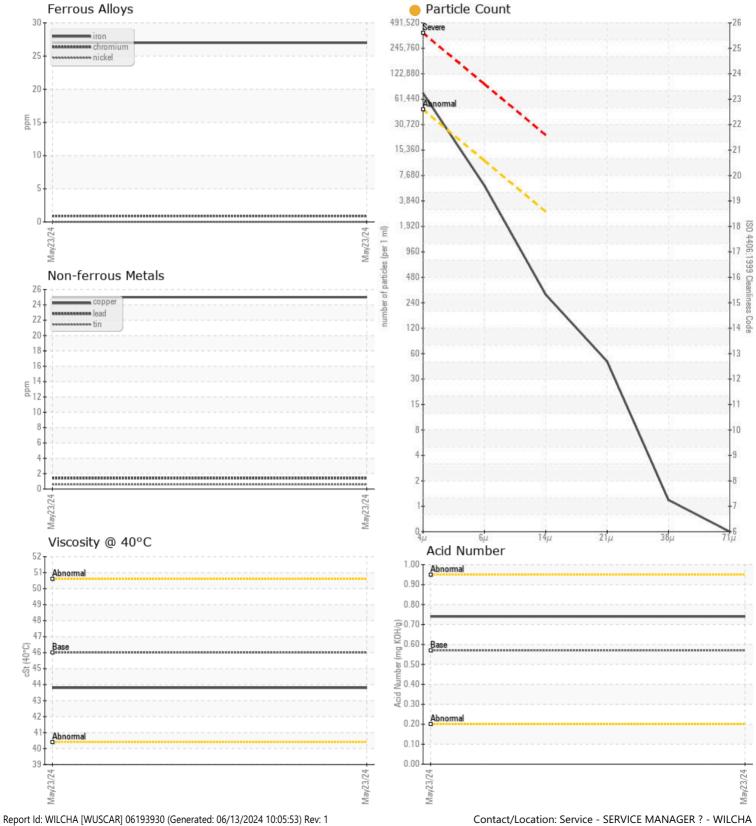

#### Job No:

| Sample Number                | E INFORMATION     | ML0000373             | <br> |  |
|------------------------------|-------------------|-----------------------|------|--|
|                              |                   | 23 May 2024           |      |  |
| Sample Date<br>Machine Hours |                   | 9621                  | <br> |  |
|                              |                   | 0                     |      |  |
| Oil Hours                    |                   |                       | <br> |  |
| Oil Changed                  |                   | Not Changd            | <br> |  |
| Sample Status                |                   | ATTENTION             | <br> |  |
| VOLVO                        |                   |                       |      |  |
| V OIL CON                    |                   |                       | <br> |  |
| Visc @ 40°C                  | cSt               | <b>43.8</b>           | <br> |  |
| Acid Number (Al              | N) mg KOH/g       | 0.74                  | <br> |  |
|                              |                   |                       |      |  |
|                              | MINATION          |                       |      |  |
| Water                        | %                 | NEG                   | <br> |  |
| Particles >4µm               | 70                | 62537                 | <br> |  |
| Particles >6µm               |                   | 5107                  | <br> |  |
| Particles > 14µm             |                   | 264                   | <br> |  |
| ISO 4406:1999 (c             | -)                | 23/20/15              | <br> |  |
| Silicon                      | ppm               | □ 14                  | <br> |  |
| Sodium                       | ppm               | 5                     | <br> |  |
| Potassium                    | ppm               | 3                     | <br> |  |
|                              |                   |                       |      |  |
| VOLVO                        |                   |                       |      |  |
|                              | METALS            |                       |      |  |
| Iron                         | ppm               | 27                    | <br> |  |
| Copper                       | ppm               | 25                    | <br> |  |
| Lead                         | ppm               | <b>1</b>              | <br> |  |
| Tin                          | ppm               | <b>■</b> <1           | <br> |  |
| Aluminum                     | ppm               | 5                     | <br> |  |
| Chromium                     | ppm               | <b>□</b> <1           | <br> |  |
| Molybdenum                   | ppm               | 4                     | <br> |  |
| Nickel                       | ppm               | 0                     | <br> |  |
| Titanium                     | ppm               | <1                    | <br> |  |
| Silver                       | ppm               | <1                    | <br> |  |
| Manganese                    | ppm               | <b>□</b> <1           | <br> |  |
| Vanadium                     | ppm               | <1                    | <br> |  |
| VOLVO                        |                   |                       | <br> |  |
| ADDITI                       | VES               |                       |      |  |
| Calcium                      | ppm               | 1695                  | <br> |  |
|                              | ppm               | 23                    | <br> |  |
|                              | ppin              | 927                   | <br> |  |
| Magnesium                    | nnm               |                       | <br> |  |
| Magnesium<br>Zinc            | ppm               |                       | <br> |  |
| Magnesium                    | ppm<br>ppm<br>ppm | □ 927<br>□ 763<br>□ 0 | <br> |  |

### Diagnosis

No corrective action is recommended at this time. Resample at the next service interval to monitor.All component wear rates are normal. There is a moderate amount of silt (particulates < 14 microns in size) present in the oil. The AN level is acceptable for this fluid. The condition of the oil is acceptable for the time in service.