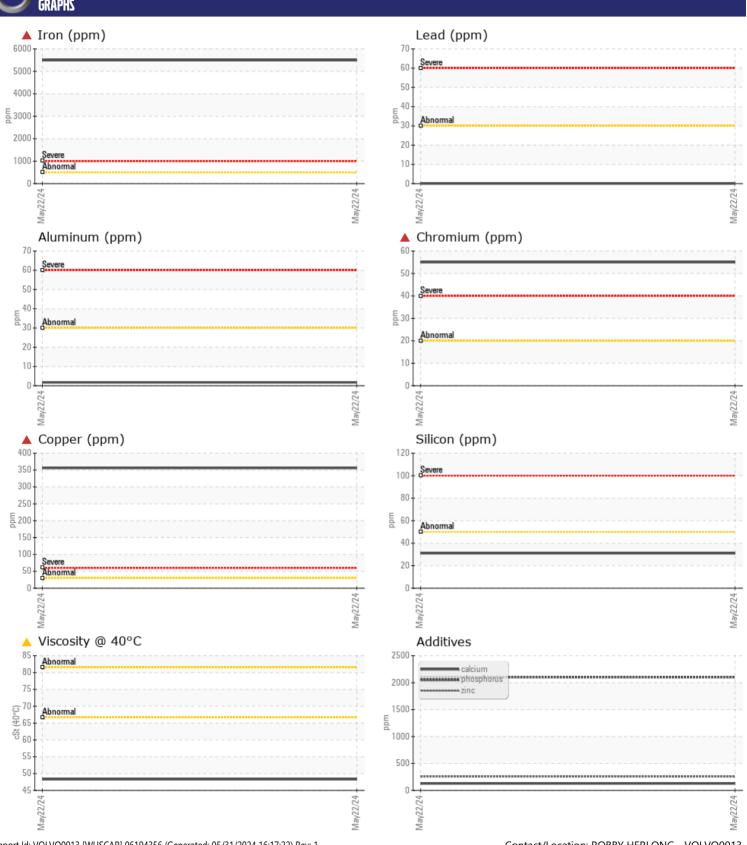

## CONSTRUCTION EQUIPMENT 41850 VOLVO A40G 352912 - DROP BOX

Sample No: VCP453841

Oil Type: VOLVO SUPER GEAR OIL 75W-80-GO102

**Job No:** 41850

| VOLVO SAMPLE   | INFORMATIO | N             |      |  |
|----------------|------------|---------------|------|--|
|                |            | VCP453841     | <br> |  |
| Sample Number  |            |               |      |  |
| Sample Date    |            | 22 May 2024   | <br> |  |
| Machine Hours  |            | 4094          |      |  |
| Oil Hours      |            | 0             | <br> |  |
| Oil Changed    |            | Changed       | <br> |  |
| Sample Status  |            | SEVERE        | <br> |  |
| VOLVO          |            |               |      |  |
| OIL CON        | DITION     |               |      |  |
| Visc @ 40°C    | cSt        | <b>▲</b> 48.3 | <br> |  |
|                |            |               |      |  |
| CONTAN         | IINATION   |               |      |  |
|                | IINATION   |               |      |  |
| Water          | %          | NEG           | <br> |  |
| Silicon        | ppm        | ■31           | <br> |  |
| Sodium         | ppm        | <b>■</b> 5    | <br> |  |
| Potassium      | ppm        | <b>■</b> 3    | <br> |  |
|                |            |               |      |  |
| WEAR M         | IFTAI S    |               |      |  |
| Iron           |            | <b>▲</b> 5493 | <br> |  |
| Copper         | ppm        | ▲ 356         | <br> |  |
| Lead           | ppm        | <b>0</b>      | <br> |  |
| Tin            | ppm        | <b>■</b> <1   | <br> |  |
| Aluminum       | ppm        | <b>2</b>      | <br> |  |
| Chromium       | ppm        | <u>■</u> 55   | <br> |  |
| Molybdenum     | ppm        | <b>48</b>     | <br> |  |
| Nickel         |            | <u>48</u> 47  | <br> |  |
| Titanium       | ppm        | 0             | <br> |  |
| Silver         | ppm        | 0             | <br> |  |
| Manganese      | ppm        | <b>■ 47</b>   | <br> |  |
| Vanadium       |            | 0             | <br> |  |
| valiaululli    | ppm        | U             |      |  |
| VOLVO          |            |               | <br> |  |
| <b>ADDITIV</b> | EZ         |               |      |  |
| Calcium        | ppm        | <b>127</b>    | <br> |  |
| Magnesium      | ppm        | <b>11</b>     | <br> |  |
| Zinc           | ppm        | ■254          | <br> |  |
| Phosphorus     | ppm        | <b>2102</b>   | <br> |  |
| Barium         | ppm        | <b>0</b>      | <br> |  |
| Boron          | ppm        | ■89           | <br> |  |
|                |            |               |      |  |

## Diagnosis

The oil change at the time of sampling has been noted. Resample at the next service interval to monitor. Gear wear is indicated. There is no indication of any contamination in the oil. The oil viscosity is lower than normal. Confirm oil type. The oil is no longer serviceable as a result of the abnormal and/or severe wear.