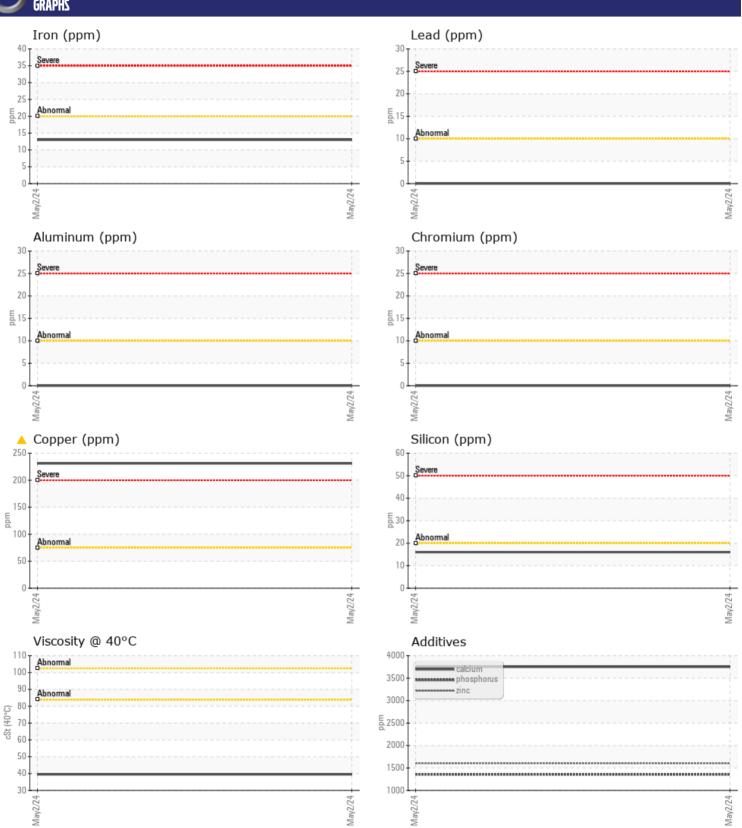

## CONSTRUCTION EQUIPMENT VOLVO A40G 352122 - WET DISC BRAKE

Sample No: VCP423887
Oil Type: {unknown}

Job No:

| VOLVO         |             |              |      |  |
|---------------|-------------|--------------|------|--|
| SAMPLE        | INFORMATION |              |      |  |
| Sample Number |             | VCP423887    | <br> |  |
| Sample Date   |             | 02 May 2024  | <br> |  |
| Machine Hours |             | 1249         | <br> |  |
| Oil Hours     |             | 0            | <br> |  |
| Oil Changed   |             | Not Changd   | <br> |  |
| Sample Status |             | ABNORMAL     | <br> |  |
| VOLVO         |             |              |      |  |
| OIL CON       | DITION      |              |      |  |
| Visc @ 40°C   | cSt         | ■39.5        | <br> |  |
|               |             |              |      |  |
| VOLVO         | ANATION     |              |      |  |
| LUNIAN        | MINATION    |              |      |  |
| Water         | %           | NEG          | <br> |  |
| Silicon       | ppm         | <b>16</b>    | <br> |  |
| Sodium        | ppm         | <b>4</b>     | <br> |  |
| Potassium     | ppm         | <b>0</b>     | <br> |  |
| VOLVO         |             |              |      |  |
| WEAR M        | METALS      |              |      |  |
| Iron          | ppm         | <b>1</b> 3   | <br> |  |
| Copper        | ppm         | <u>^</u> 231 | <br> |  |
| Lead          | ppm         | <b>0</b>     | <br> |  |
| Tin           | ppm         | ■0           | <br> |  |
| Aluminum      | ppm         | <b>0</b>     | <br> |  |
| Chromium      | ppm         | ■0           | <br> |  |
| Molybdenum    | ppm         | 0            | <br> |  |
| Nickel        | ppm         | <b>4</b>     | <br> |  |
| Titanium      | ppm         | 0            | <br> |  |
| Silver        | ppm         | 0            | <br> |  |
| Manganese     | ppm         | <1           | <br> |  |
| Vanadium      | ppm         | 0            | <br> |  |
|               |             |              | <br> |  |
| ADDITIV       | /ES         |              |      |  |
| Calcium       | ppm         | 3752         | <br> |  |
| Magnesium     | ppm         | 8            | <br> |  |
| Zinc          | ppm         | 1605         | <br> |  |
| Phosphorus    | ppm         | 1356         | <br> |  |
| Barium        | ppm         | 0            | <br> |  |
| Boron         | ppm         | 138          | <br> |  |
|               | -1-1-       |              |      |  |

## Diagnosis

The filter change at the time of sampling has been noted. Please specify the brand, type, and viscosity of the oil on your next sample. The copper level is abnormal. All other component wear rates are normal. There is no indication of any contamination in the oil. The condition of the oil is acceptable for the time in service.