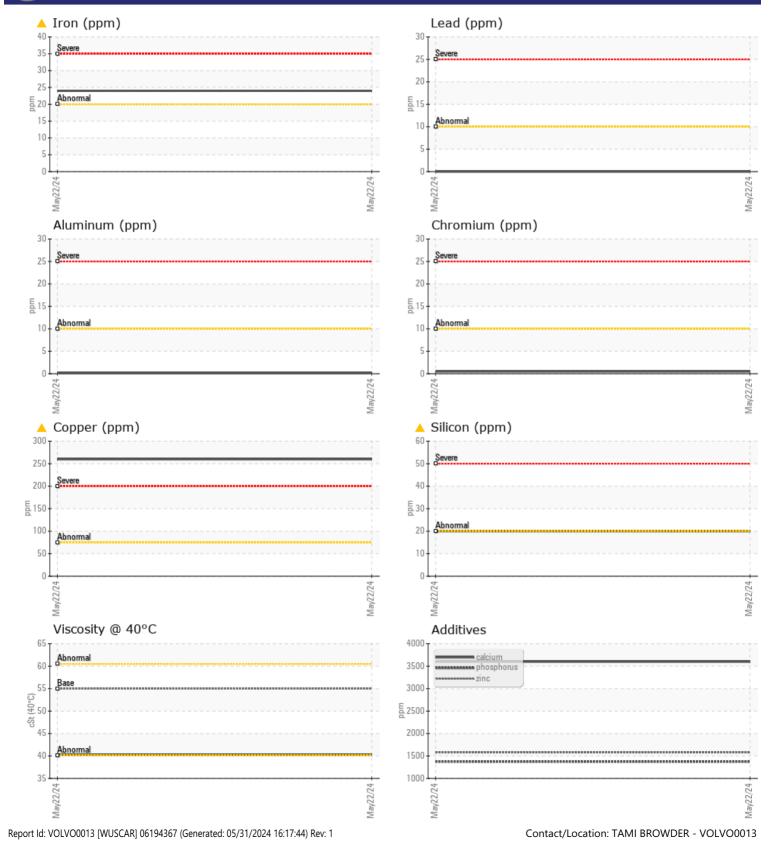

#### SAMPLE INFORMATION Sample Number VCP453838 Sample Date 22 May 2024 Machine Hours 4094 Oil Hours 0 CAYCE, SC US 29033 Oil Changed Changed ABNORMAL Sample Status **OIL CONDITION** Visc @ 40°C cSt 40.3 CONTAMINATION Water % NEG Silicon ppm Sodium 9 🔲 ppm Potassium ppm 0 WEAR METALS **A** 24 Iron ppm service. **A** 260 Copper ppm Lead ppm 0 🔲 Tin ppm 0 🔲 Aluminum ppm ■<1 Chromium □ <1 ppm Molybdenum ppm 0 Nickel 5 ppm Titanium 0 ppm Silver 0 ppm Manganese ppm 1 Vanadium ppm 0 ANNITIVES

| Calcium    | ppm | 3601        | <br> |  |
|------------|-----|-------------|------|--|
| Magnesium  | ppm | 8           | <br> |  |
| Zinc       | ppm | <b>1575</b> | <br> |  |
| Phosphorus | ppm | <b>1374</b> | <br> |  |
| Barium     | ppm | 0           | <br> |  |
| Boron      | ppm | <b>134</b>  | <br> |  |

# Diagnosis

We advise that you check all areas where dirt can enter the system. The oil change at the time of sampling has been noted. Resample at the next service interval to monitor.Copper and iron ppm levels are abnormal. There is a moderate concentration of dirt present in the oil. The condition of the oil is acceptable for the time in