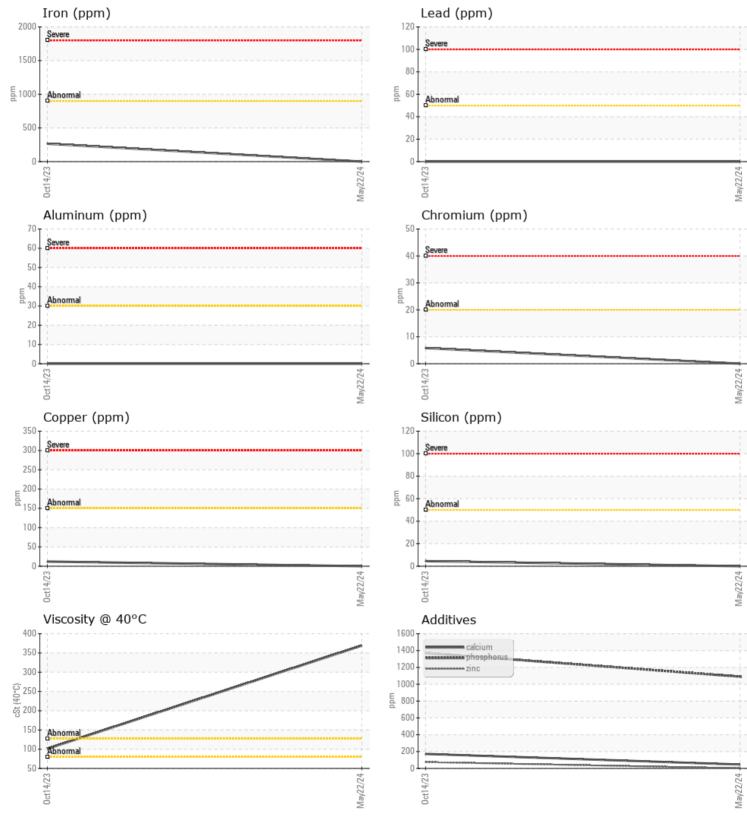

## SAMPLE INFORMATION

| Sample Number |      | VCP449739   | VCP436179   |   |  |
|---------------|------|-------------|-------------|---|--|
| Sample Date   |      | 22 May 2024 | 14 Oct 2023 |   |  |
| Machine Hours |      | 1885        | 702         |   |  |
| Oil Hours     |      | 0           | 0           |   |  |
| Oil Changed   |      | Not Changd  | Changed     |   |  |
| Sample Status |      | NORMAL      | NORMAL      |   |  |
|               |      |             |             |   |  |
| OIL CONDI     | TION |             |             |   |  |
| Visc @ 40°C   | cSt  | 369         | 101         |   |  |
|               |      |             |             |   |  |
| CONTAMI       |      |             |             |   |  |
|               |      |             |             | - |  |
| Water         | %    | NEG         | NEG         |   |  |
| Silicon       | ppm  | 0           | 4           |   |  |
| Sodium        | ppm  | 0           | 3           |   |  |
| Potassium     | ppm  | 0           | 4           |   |  |
| VOLVO         |      |             |             |   |  |
| WEAR ME       | TALS |             |             |   |  |
| Iron          | ppm  | 0           | 265         |   |  |
| Copper        | ppm  | 0           | 12          |   |  |
| Lead          | ppm  | 0           | 0           |   |  |
| Tin           | ppm  | 0           | 0           |   |  |
| Aluminum      | ppm  | 0           | 0           |   |  |
| Chromium      | ppm  | 0           | 6           |   |  |
| Molybdenum    | ppm  | 0           | 12          |   |  |
| Nickel        | ppm  | 0           | 1           |   |  |
| Titanium      | ppm  | 0           | 0           |   |  |
| Silver        | ppm  | 0           | 0           |   |  |
| Manganese     | ppm  | 0           | 15          |   |  |
| Vanadium      | ppm  | 0           | 0           |   |  |
| VOLVO         |      |             |             |   |  |

## **CONSTRUCTION EQUIPMENT**

GRAPHS

VOLVO

Report Id: VOLVO0093 [WUSCAR] 06194370 (Generated: 05/31/2024 16:03:10) Rev: 1

Contact/Location: KENNY HANEY - VOLVO0093